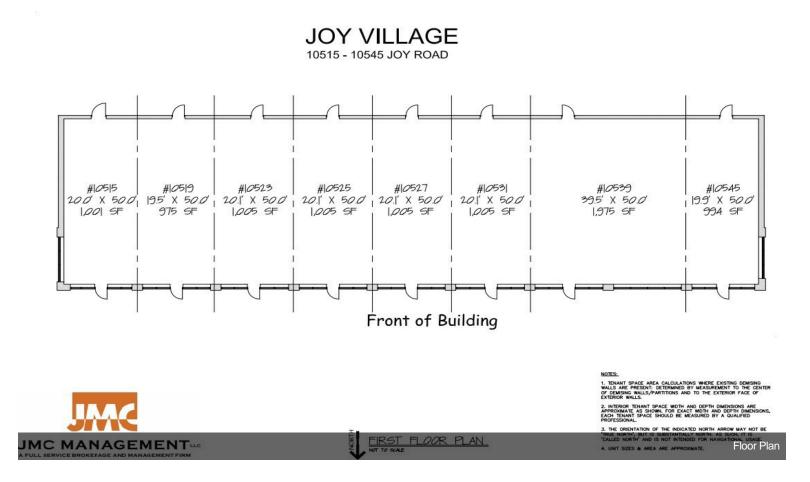

#### 1st Floor Ste 10519

| Rental Rate\$19.69 /SF/YRAffordable ratesDate AvailableNowService TypeModified GrossSpace TypeNewSpace UseRetail | Space Available | 975 SF         | <ul> <li>Prime location • Ample parking available• 24/7 access•</li> <li>Flexible lease terms• Suitable for various businesses•</li> </ul> |
|------------------------------------------------------------------------------------------------------------------|-----------------|----------------|--------------------------------------------------------------------------------------------------------------------------------------------|
| Service TypeModified GrossSpace TypeNewSpace UseRetail                                                           | Rental Rate     | \$19.69 /SF/YR |                                                                                                                                            |
| Space Type     New       Space Use     Retail                                                                    | Date Available  | Now            |                                                                                                                                            |
| Space Use Retail                                                                                                 | Service Type    | Modified Gross |                                                                                                                                            |
|                                                                                                                  | Space Type      | New            |                                                                                                                                            |
| Lease Term Negotiable                                                                                            | Space Use       | Retail         |                                                                                                                                            |
| Louis Formation                                                                                                  | Lease Term      | Negotiable     |                                                                                                                                            |

### 1st Floor Ste 10527

| Space Available | 1,005 SF        | Newly renovate |
|-----------------|-----------------|----------------|
| Rental Rate     | \$19.10 /SF/YR  |                |
| Date Available  | Now             |                |
| Service Type    | Modified Gross  |                |
| Built Out As    | Standard Retail |                |
| Space Type      | New             |                |
| Space Use       | Retail          |                |
| Lease Term      | 2 Years         |                |
|                 |                 |                |

#### JOY VILLAGE 10515 - 10545 JOY ROAD