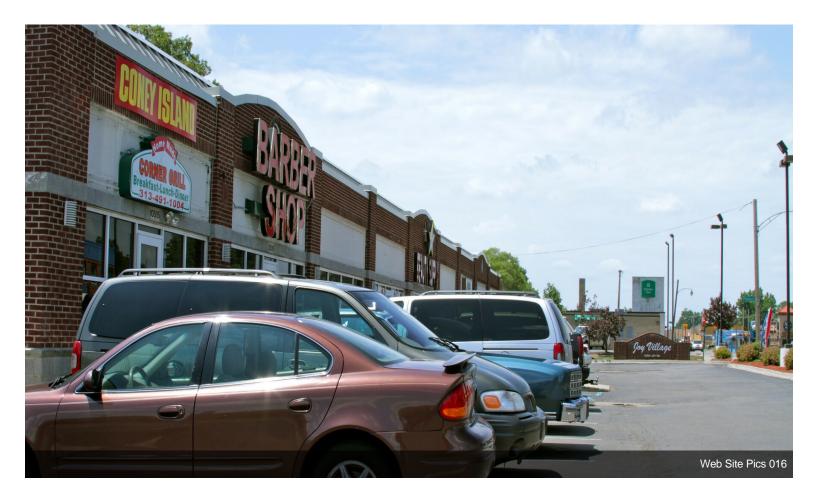

|

### 1st Floor Ste 10527

| Space Available | 1,005 SF        | Newly renovate |
|-----------------|-----------------|----------------|
| Rental Rate     | \$19.10 /SF/YR  |                |
| Date Available  | Now             |                |
| Service Type    | Modified Gross  |                |
| Built Out As    | Standard Retail |                |
| Space Type      | New             |                |
| Space Use       | Retail          |                |
| Lease Term      | 2 Years         |                |
|                 |                 |                |

1



10515-10545 Joy Rd, Detroit, MI 48204

Fantastic new retail/office space for lease. Great visibility & foot traffic, excellent location.

## **Property Photos**



#### JOY VILLAGE 10515 - 10545 JOY ROAD



## **Property Photos**