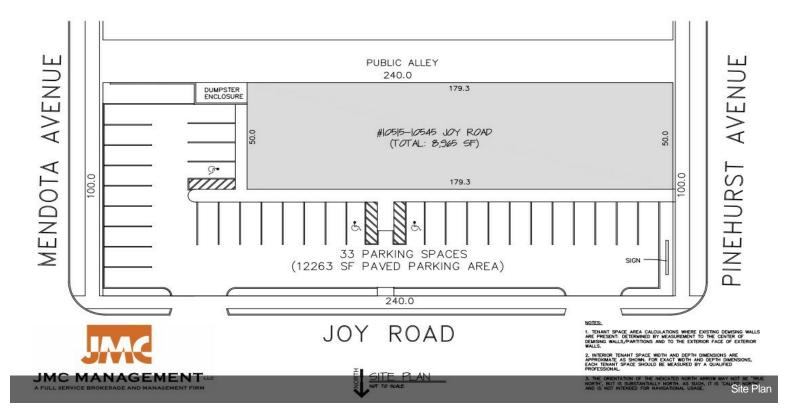

| Rental Rate:         | \$19.10 - \$19.69 /SF/YR |
|----------------------|--------------------------|
| Property Type:       | Retail                   |
| Property Subtype:    | Storefront               |
| Gross Leasable Area: | 8,965 SF                 |
| Year Built:          | 2005                     |
| Walk Score ®:        | 53 (Somewhat Walkable)   |
| Transit Score ®:     | 39 (Some Transit)        |
| Rental Rate Mo:      | \$1.64 /SF/MO            |

#### JOY VILLAGE 10515 - 10545 JOY ROAD