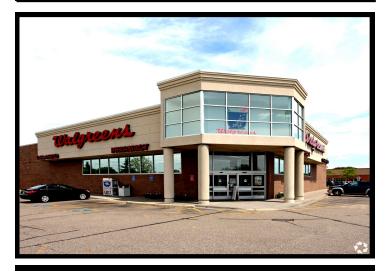

/31/2060 (see termination options below)

Ask Price: \$3,079,375 Cap Rate @ 8%

Current Base Rent: \$20,529.17 per/month

\$246,350.04/year

Percentage Rent Formula: Yes

**Modified NNN:** Tenant pays RE taxes, building insurance, liability insurance, operating expenses, maintenance of parking areas (not capital expenses), maintenance (and replacement) of HVAC, plate glass and interior. Landlord pays for building exterior, parking area capital expenses and structural portions of the building, including the roof.

**Options:** After the initial 20 years of the term, and every five years thereafter, Tenant has the right to terminate the term of the Lease with 6 months prior written notice. Next possible effective date of termination is October 31, 2025.

## 600 County Road 10, Blaine, MN





## **Please Contact:**

DJ Sikka djsikka@rbomn.com

(612) 701-6296 M

NOTICE: This is a confidential listing - do not discuss this property with employees or owner. Information is provided by the Seller - neither RBOMN nor its Agents guaranty its accuracy or comprehensiveness.

Restaurant Brokers of Minnesota, Inc. 6010 Hwy. 7 | St. Louis Park | MN 55416 (952) 929-9273 T | (952) 922-1514 F