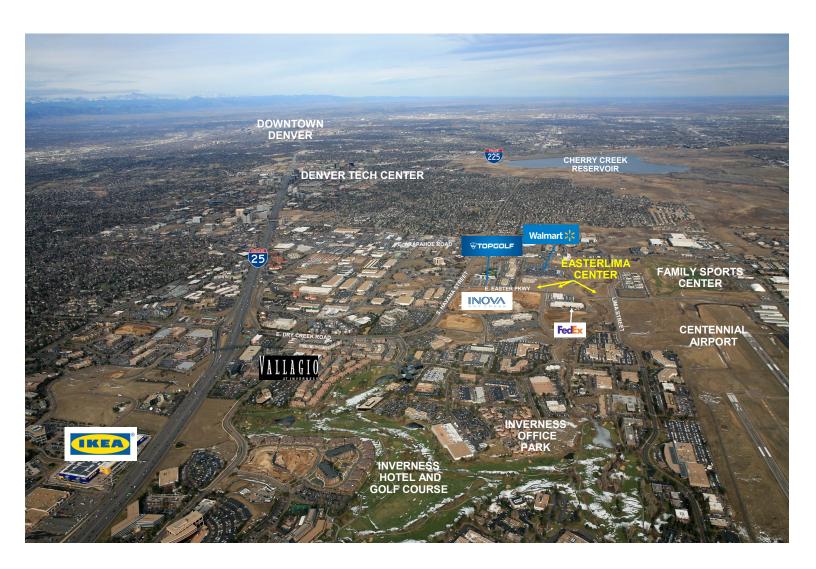

For more information contact: Robin von Engeln 720-201-7337 robin.vonengeln@assetra.com

Fully Improved Lots For Sale 1 to 3.8 acre sites \$16-\$19 PSF **Easterlima Center** Centennial. CO

Located East of Interstate I-25 in the Easterlima Center and just South of Arapahoe Road. This is an excellent in-fill location with all utilities and infrastructure on site, making this site 100% buildable. Detention is off-site.

Additionally, the site has easy access from every direction. It is a 20 minute commute to downtown Denver via I-25 and a 30 minute commute to DIA via I-25 or E-470. Also, Easter Avenue Parkway is a major thoroughfare allowing easy access for commuters who want to avoid Arapahoe Road.