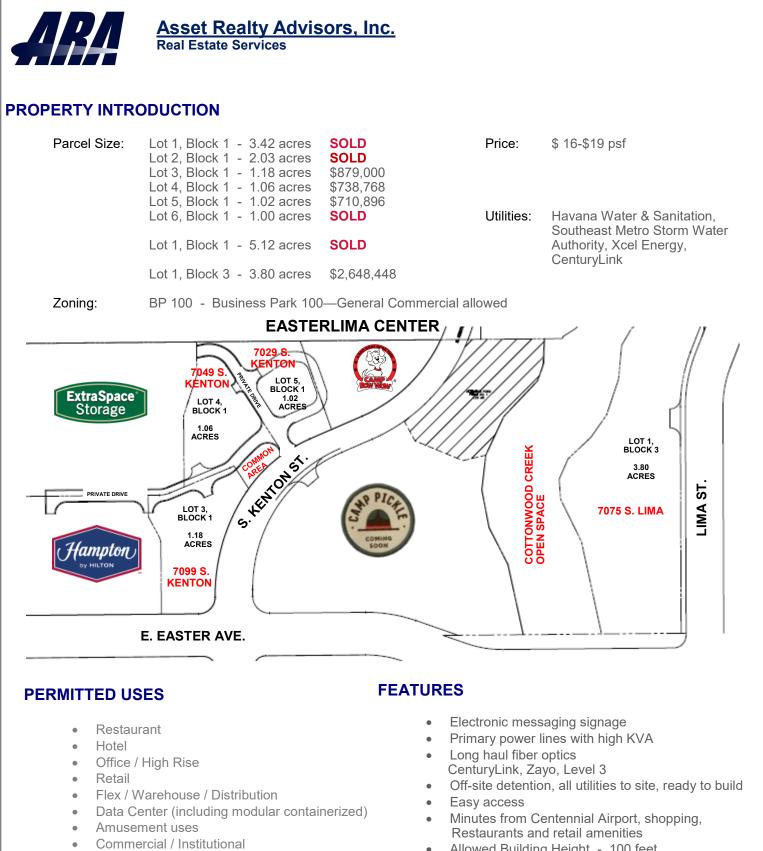

5 E. Belleview Drive | Greenwood Village, CO 80121 | 303-781-2608 www.assetra.com

Auto Dealership (limited)

- Allowed Building Height 100 feet
- 5 E. Belleview Drive Greenwood Village, CO 80121 303-781-2608 Т www.assetra.com