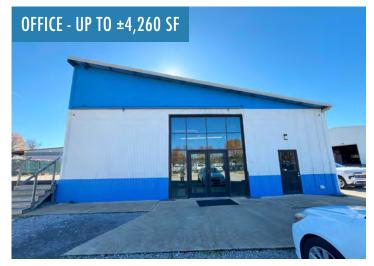

#### AVAILABILITY:

Office

Up to ±4,260 SF For Lease 12 offices and conference room + shared kitchen space

- Warehouse/Flex ±7,500 SF For Lease Drive-in loading doors
- Yard
   ±1.34 Acres Fully Fenced
   Ground Lease or Build-to-Suit
   Can be used as Laydown Yard