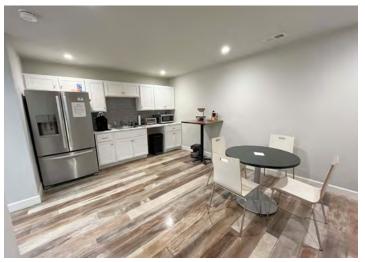

#### AVAILABILITY:

Office

Up to ±4,260 SF For Lease 12 offices and conference room + shared kitchen space

- Warehouse/Flex ±7,500 SF For Lease Drive-in loading doors
- Yard
   ±1.34 Acres Fully Fenced
   Ground Lease or Build-to-Suit
   Can be used as Laydown Yard