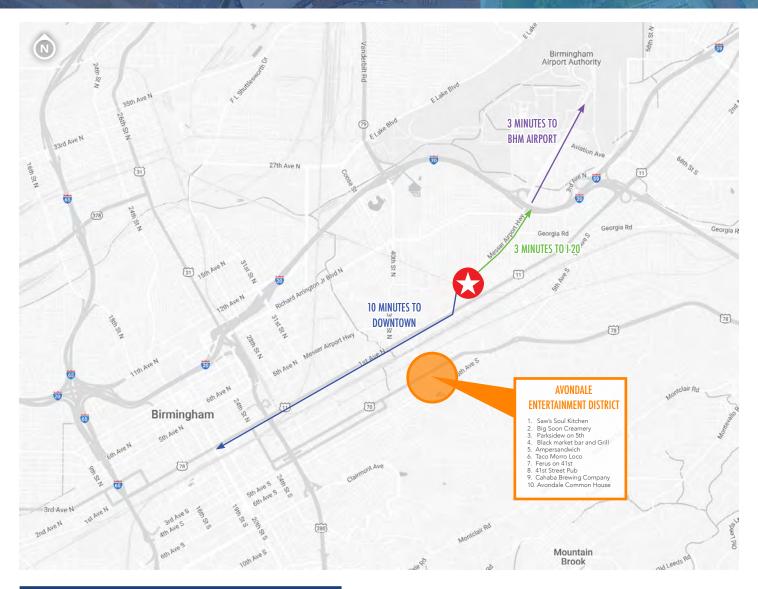

4601 Messer Airport Highway, Birmingham, AL 35222

Solder Control Control

DRIVE TIME MAP: EASILY ACCESSIBLE TO ALL OF BIRMINGHAM MSA

Office/Warehouse/Yard space available along Busy Messer Airport Industrial Corridor

The North Avondale industrial district in Birmingham, AL, is a historic area that has undergone significant transformation in recent years. Once a thriving hub of industrial activity, it is now experiencing a revitalization, blending its rich history with modern development.

The Avondale entertainment district has also experienced a remarkable revitalization in recent years and has transformed into a vibrant destination for food, drinks, and entertainment.

Avondale's revitalization is a testament to the power of community-driven efforts and the importance of preserving history while embracing the future. It has become a popular destination for both locals and visitors, offering a unique blend of history, culture, and modern amenities.