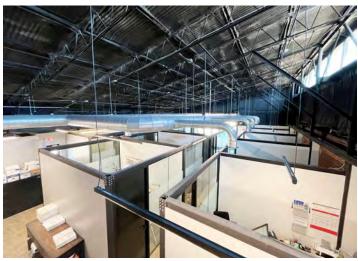

#### AVAILABILITY:

Office

Up to ±4,260 SF For Lease 12 offices and conference room + shared kitchen space

- Warehouse/Flex ±7,500 SF For Lease Drive-in loading doors
- Yard
   ±1.34 Acres Fully Fenced
   Ground Lease or Build-to-Suit
   Can be used as Laydown Yard