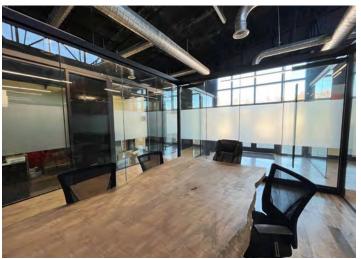

#### AVAILABILITY:

Office

Up to ±4,260 SF For Lease 12 offices and conference room + shared kitchen space

- Warehouse/Flex ±7,500 SF For Lease Drive-in loading doors
- Yard
   ±1.34 Acres Fully Fenced
   Ground Lease or Build-to-Suit
   Can be used as Laydown Yard