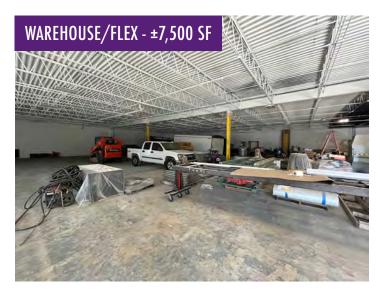

#### AVAILABILITY:

Office

Up to ±4,260 SF For Lease 12 offices and conference room + shared kitchen space

- Warehouse/Flex ±7,500 SF For Lease Drive-in loading doors
- Yard
   ±1.34 Acres Fully Fenced
   Ground Lease or Build-to-Suit
   Can be used as Laydown Yard