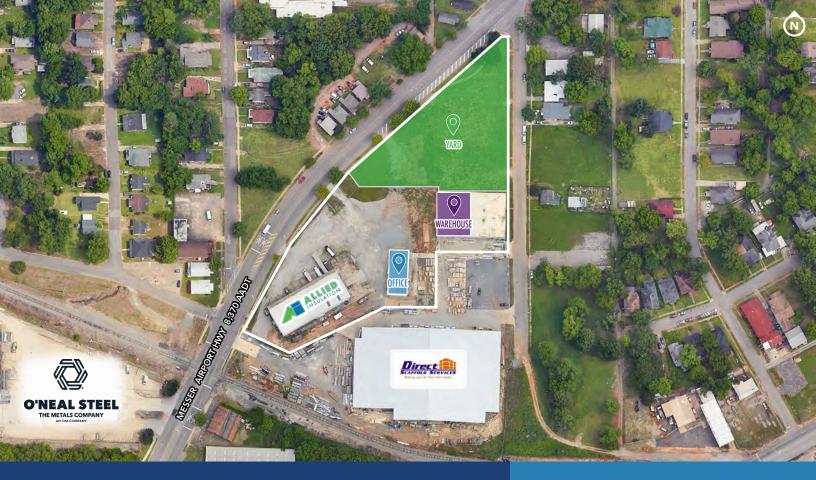

4601 Messer Airport Highway, Birmingham, AL 35222

Solder Control Control

DRIVE TIME MAP: EASILY ACCESSIBLE TO ALL OF BIRMINGHAM MSA

Office/Warehouse/Yard space available along Busy Messer Airport Industrial Corridor

#### AVAILABILITY:

Office

Up to ±4,260 SF For Lease 12 offices and conference room + shared kitchen space

- Warehouse/Flex ±7,500 SF For Lease Drive-in loading doors
- Yard
   ±1.34 Acres Fully Fenced
   Ground Lease or Build-to-Suit
   Can be used as Laydown Yard