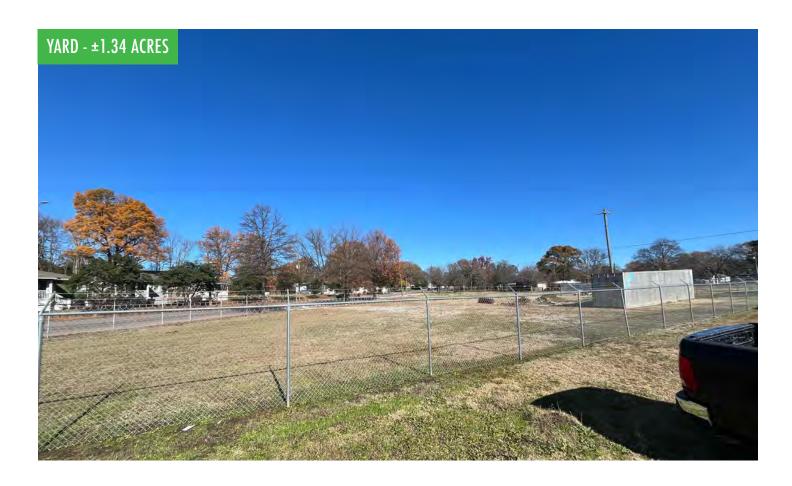

#### AVAILABILITY:

Office

Up to ±4,260 SF For Lease 12 offices and conference room + shared kitchen space

- Warehouse/Flex ±7,500 SF For Lease Drive-in loading doors
- Yard
   ±1.34 Acres Fully Fenced
   Ground Lease or Build-to-Suit
   Can be used as Laydown Yard