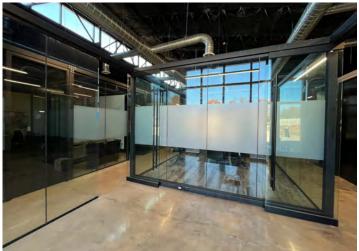

#### AVAILABILITY:

Office

Up to ±4,260 SF For Lease 12 offices and conference room + shared kitchen space

- Warehouse/Flex ±7,500 SF For Lease Drive-in loading doors
- Yard
   ±1.34 Acres Fully Fenced
   Ground Lease or Build-to-Suit
   Can be used as Laydown Yard