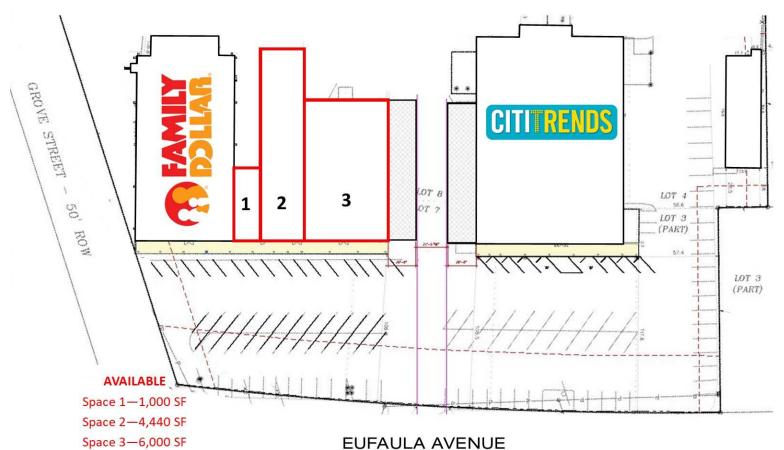

### **PROPERTY HIGHLIGHTS**

- Space Available: 1,000, 4,440, 6,000 SF, Contiguous
- Family Dollar and Citi Trends anchored strip center
- Excellent visibility on Highway 431

| <b>DEMOGRAPHICS</b> | 3 MILE   | 5 MILES  | 7 MILES  |
|---------------------|----------|----------|----------|
| POPULATION          | 9,741    | 12,930   | 14,789   |
| HOUSEHOLDS          | 3,987    | 5,214    | 5,978    |
| AVERAGE HH INCOME   | \$49,284 | \$50,535 | \$51,147 |