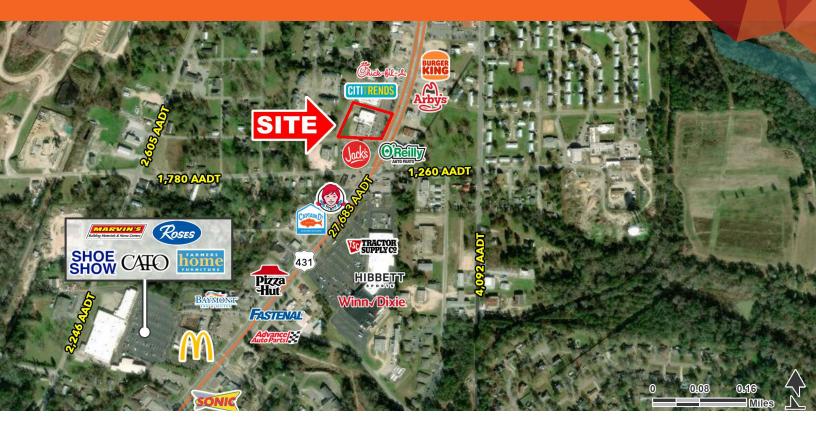

### **EUFAULA COMMONS** 980 S. EUFAULA AVENUE, EUFAULA, AL 36027

### LOCATION DESCRIPTION

Located in the center of the shopping district for the City of Eufaula on South Eufaula Avenue

### **PROPERTY HIGHLIGHTS**

- Space Available: 1,000, 4,440, 6,000 SF, Contiguous
- Family Dollar and Citi Trends anchored strip center
- Excellent visibility on Highway 431

| <b>DEMOGRAPHICS</b> | 3 MILE   | 5 MILES  | 7 MILES  |
|---------------------|----------|----------|----------|
| POPULATION          | 9,741    | 12,930   | 14,789   |
| HOUSEHOLDS          | 3,987    | 5,214    | 5,978    |
| AVERAGE HH INCOME   | \$49,284 | \$50,535 | \$51,147 |

## EUFAULA COMMONS

980 S. EUFAULA AVENUE, EUFAULA, AL 36027

FOR LEASE

COMER AVENUE