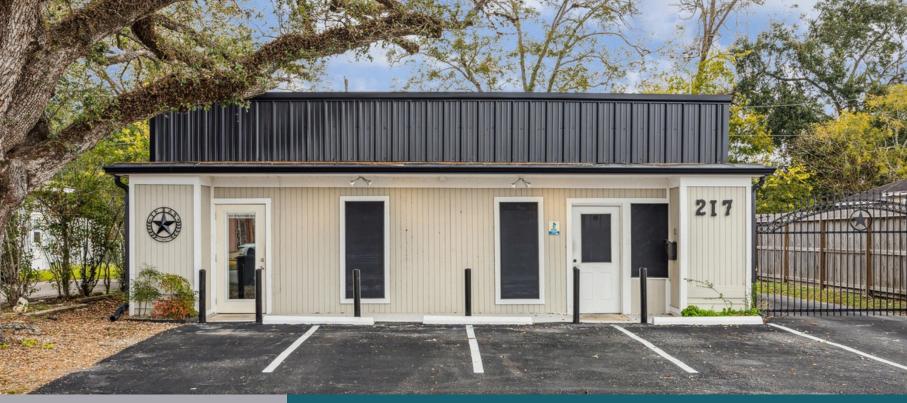

## **Property Description**

The subject property is located at 217 E. Galveston Street in League City, Texas, between Clear Creek Avenue and State Highway 3, just off of Main Parcel ID: 2555-0009-0008-000 Street. This 936 sq. ft. office/retail building sits on a 6,273 sq. ft. lot and offers a fully fenced perimeter, gated driveway, and a small storage building at the rear of the property. This recently updated building is located in Old League City, offering modern features while maintaining its character in a historic and highly desirable area. Conveniently positioned less than 2 miles from I-45 off Main Street, this property provides prime accessibility. This is an excellent opportunity to establish or expand your business in a thriving, high-growth area.