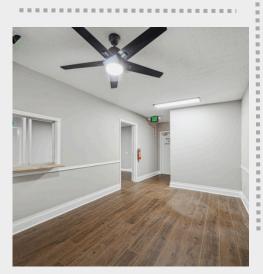

## **Property Description**

The subject property is located at 217 E. Galveston Street in League City, Texas, between Clear Creek Avenue and State Highway 3, just off of Main Parcel ID: 2555-0009-0008-000 Street. This 936 sq. ft. office/retail building sits on a 6,273 sq. ft. lot and offers a fully fenced perimeter, gated driveway, and a small storage building at the rear of the property. This recently updated building is located in Old League City, offering modern features while maintaining its character in a historic and highly desirable area. Conveniently positioned less than 2 miles from I-45 off Main Street, this property provides prime accessibility. This is an excellent opportunity to establish or expand your business in a thriving, high-growth area.