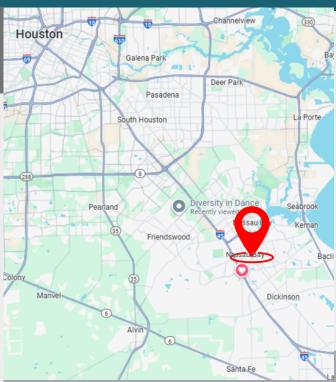

## **Property Description**

The subject property is located at 217 E. Galveston Street in League City, Texas, between Clear Creek Avenue and State Highway 3, just off of Main Parcel ID: 2555-0009-0008-000 Street. This 936 sq. ft. office/retail building sits on a 6,273 sq. ft. lot and offers a fully fenced perimeter, gated driveway, and a small storage building at the rear of the property. This recently updated building is located in Old League City, offering modern features while maintaining its character in a historic and highly desirable area. Conveniently positioned less than 2 miles from I-45 off Main Street, this property provides prime accessibility. This is an excellent opportunity to establish or expand your business in a thriving, high-growth area.