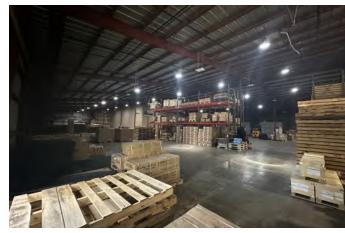

#### PROPERTY DESCRIPTION

This investment opportunity offers a highly visible location in South Huntsville; an area experiencing much growth with many redevelopment projects underway. It is surrounded by commercial and retail use. Short term leases are in place for portions of the building.

#### PROPERTY HIGHLIGHTS

- - Excess land for heavy parking requirement or laydown yard
- - Suitable for single or multi-tenant use
- - Highly visible with immediate access to Memorial Parkway
- - Short term leases in place for portions of building