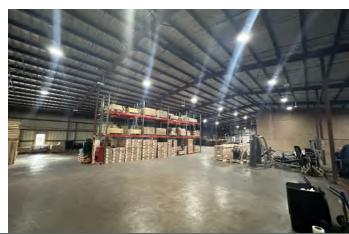

#### PROPERTY DESCRIPTION

This investment opportunity offers a highly visible location in South Huntsville; an area experiencing much growth with many redevelopment projects underway. It is surrounded by commercial and retail use. Short term leases are in place for portions of the building.

#### PROPERTY HIGHLIGHTS

- - Excess land for heavy parking requirement or laydown yard
- - Suitable for single or multi-tenant use
- - Highly visible with immediate access to Memorial Parkway
- - Short term leases in place for portions of building