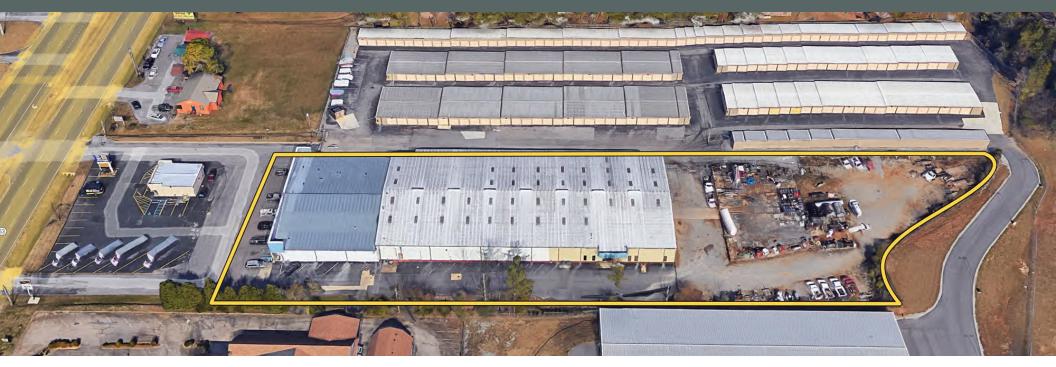

#### PROPERTY DESCRIPTION

This investment opportunity offers a highly visible location in South Huntsville; an area experiencing much growth with many redevelopment projects underway. It is surrounded by commercial and retail use. Short term leases are in place for portions of the building.

#### PROPERTY HIGHLIGHTS

- - Excess land for heavy parking requirement or laydown yard
- - Suitable for single or multi-tenant use
- - Highly visible with immediate access to Memorial Parkway
- - Short term leases in place for portions of building

**OFFERING SUMMARY** 

**SALE PRICE:** 

LOT SIZE:

**BUILDING SIZE:** 

\$3,750,000

2.76 Acres

40,000 SF