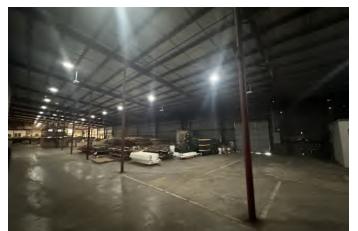

#### PROPERTY DESCRIPTION

This investment opportunity offers a highly visible location in South Huntsville; an area experiencing much growth with many redevelopment projects underway. It is surrounded by commercial and retail use. Short term leases are in place for portions of the building.

#### PROPERTY HIGHLIGHTS

- - Excess land for heavy parking requirement or laydown yard
- - Suitable for single or multi-tenant use
- - Highly visible with immediate access to Memorial Parkway
- - Short term leases in place for portions of building