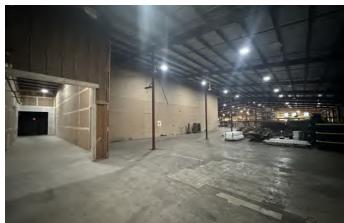

#### PROPERTY DESCRIPTION

This investment opportunity offers a highly visible location in South Huntsville; an area experiencing much growth with many redevelopment projects underway. It is surrounded by commercial and retail use. Short term leases are in place for portions of the building.

#### PROPERTY HIGHLIGHTS

- - Excess land for heavy parking requirement or laydown yard
- - Suitable for single or multi-tenant use
- - Highly visible with immediate access to Memorial Parkway
- - Short term leases in place for portions of building