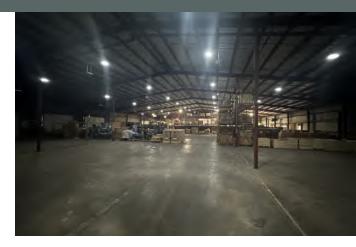

#### PROPERTY DESCRIPTION

This investment opportunity offers a highly visible location in South Huntsville; an area experiencing much growth with many redevelopment projects underway. It is surrounded by commercial and retail use. Short term leases are in place for portions of the building.

#### PROPERTY HIGHLIGHTS

- - Excess land for heavy parking requirement or laydown yard
- - Suitable for single or multi-tenant use
- - Highly visible with immediate access to Memorial Parkway
- - Short term leases in place for portions of building