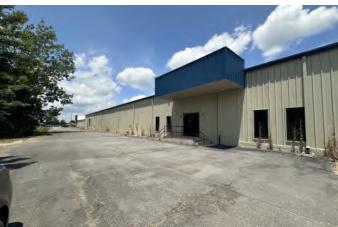

#### PROPERTY DESCRIPTION

This investment opportunity offers a highly visible location in South Huntsville; an area experiencing much growth with many redevelopment projects underway. It is surrounded by commercial and retail use. Short term leases are in place for portions of the building.

#### PROPERTY HIGHLIGHTS

- - Excess land for heavy parking requirement or laydown yard
- - Suitable for single or multi-tenant use
- - Highly visible with immediate access to Memorial Parkway
- - Short term leases in place for portions of building