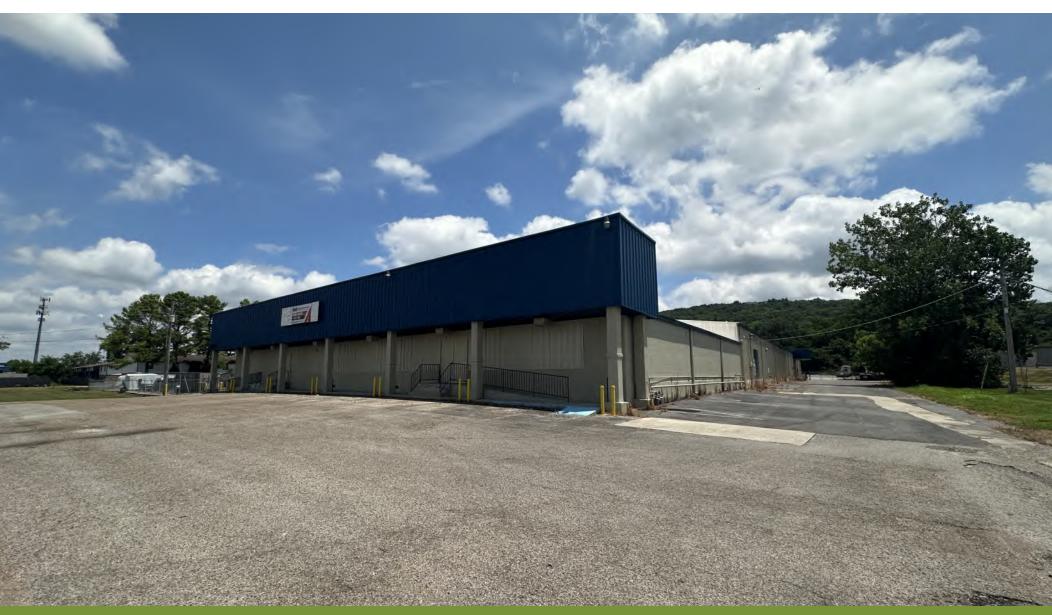

#### PROPERTY DESCRIPTION

This investment opportunity offers a highly visible location in South Huntsville; an area experiencing much growth with many redevelopment projects underway. It is surrounded by commercial and retail use. Short term leases are in place for portions of the building.

#### PROPERTY HIGHLIGHTS

- - Excess land for heavy parking requirement or laydown yard
- - Suitable for single or multi-tenant use
- - Highly visible with immediate access to Memorial Parkway
- - Short term leases in place for portions of building