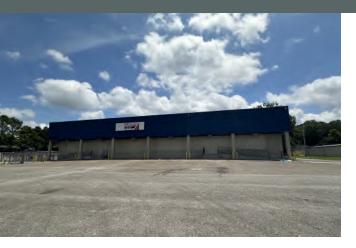

#### PROPERTY DESCRIPTION

This investment opportunity offers a highly visible location in South Huntsville; an area experiencing much growth with many redevelopment projects underway. It is surrounded by commercial and retail use. Short term leases are in place for portions of the building.

#### PROPERTY HIGHLIGHTS

- - Excess land for heavy parking requirement or laydown yard
- - Suitable for single or multi-tenant use
- - Highly visible with immediate access to Memorial Parkway
- - Short term leases in place for portions of building