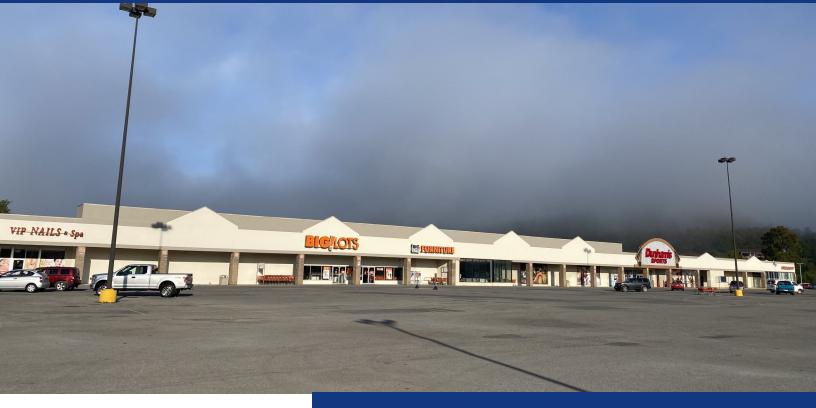

### Elkins Plaza

#### **PROPERTY HIGHLIGHTS**

- 7,700—37,400 SF Anchor retail space available
- Located in the county seat, Randolph County just off US-219/250
- 95,000 SF Retail Center
- Just minutes from Wal-Mart
- Co-tenants include: Dunham's Sports, Bob Evans and Speedway
- 10-Mile Demographics: Population: 29,384 Average HH Income: \$38,459