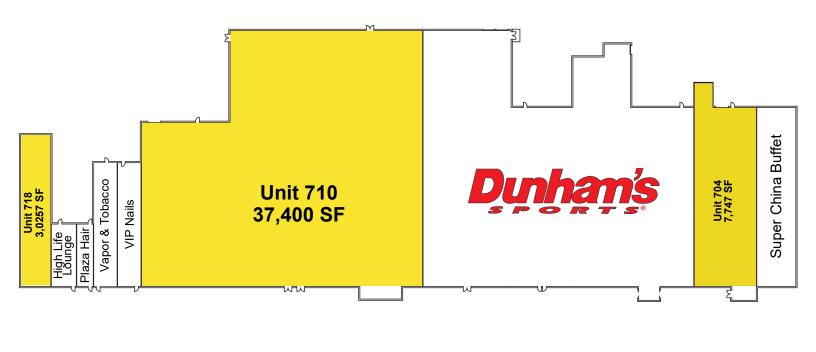

#### **PROPERTY HIGHLIGHTS**

- 7,700—37,400 SF Anchor retail space available
- Located in the county seat, Randolph County just off US-219/250
- 95,000 SF Retail Center
- Just minutes from Wal-Mart
- Co-tenants include: Dunham's Sports, Bob Evans and Speedway
- 10-Mile Demographics: Population: 29,384 Average HH Income: \$38,459