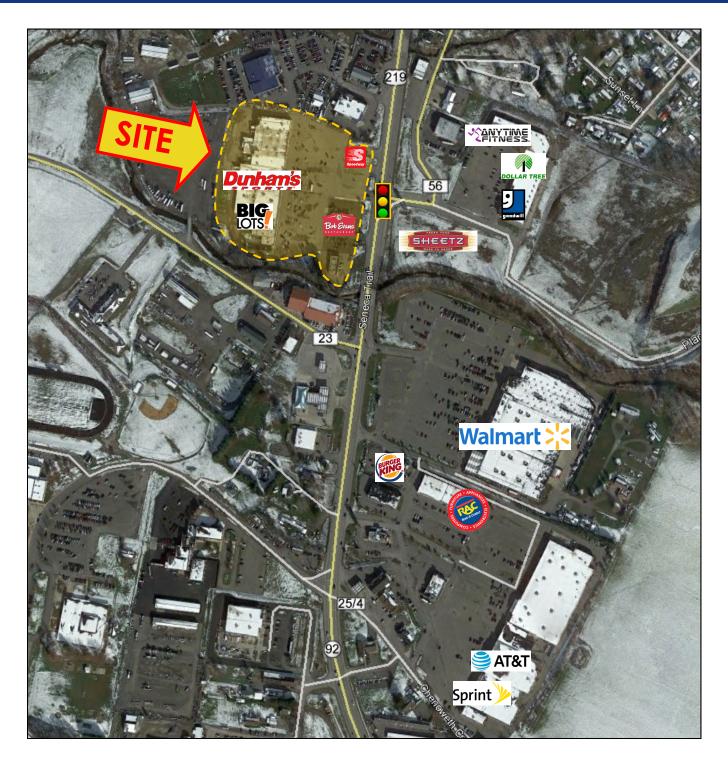

#### **PROPERTY HIGHLIGHTS**

- 7,700—37,400 SF Anchor retail space available
- Located in the county seat, Randolph County just off US-219/250
- 95,000 SF Retail Center
- Just minutes from Wal-Mart
- Co-tenants include: Dunham's Sports, Bob Evans and Speedway
- 10-Mile Demographics: Population: 29,384 Average HH Income: \$38,459