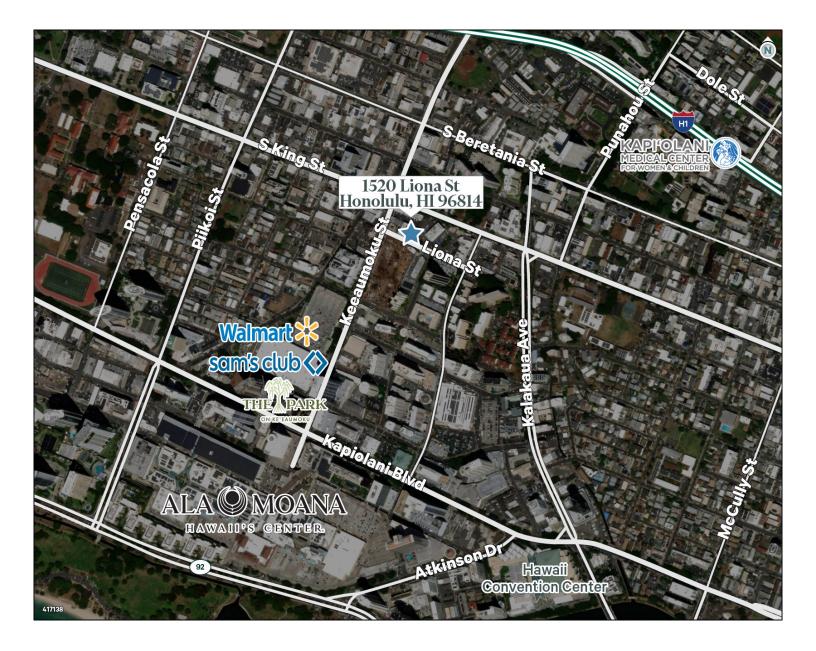

#### **Property Features**

- + Prime Location
  - 1520 Liona Street is conveniently positioned near various amenities including restaurant, shopping center, and public transportations, ensuring maximum convenience for both clients and employees.
- + Customizable Space
- 1520 Liona Street has full floor plans available allowing space to be tailored to your business need.
- + Proximity to Residential Development
- The office is near several new residential and hotel development, making it an attractive option for businesses looking to be in a community with a growing population and potential client base.
- + Short Commute Time
- 1520 Liona Street is at the center of major thoroughfare including roads such as King Street, Keeaumoku Street, Kapiolani Blvd, and the H-1 Freeway, ensuring excellent commute times and making the daily journey hassle-free for your employees.