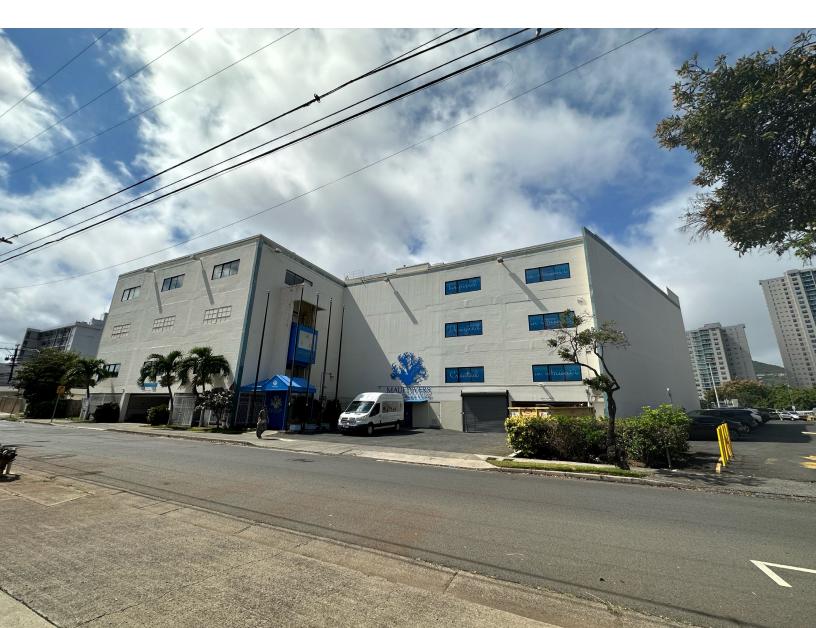

# 1520 Liona Street

# Honolulu, HI 96814

1520 Liona Street Honolulu, HI 96814 www.cbre.com/hawaii

# Opportunity

CBRE is pleased to present the opportunity to lease a full floor at 1520 Liona Street, an exceptional office building prominently situated in the vibrant heart of the Honolulu.

| Property Address: | 1520 Liona Street, Honolulu, HI 96814    |
|-------------------|------------------------------------------|
| ТМК:              | (1) 2-3-18: Parcel 47                    |
| Term:             | 3-10 years                               |
| Available Size:   | 5,500 - 13,275 SF                        |
| Available Unit:   | Suite 400 (full floor, may be demisable) |
| Base Rent (NNN):  | \$1.40 PSF/Month                         |
| Parking:          | Available                                |

#### **Property Features**

- + Prime Location
  - 1520 Liona Street is conveniently positioned near various amenities including restaurant, shopping center, and public transportations, ensuring maximum convenience for both clients and employees.
- + Customizable Space
- 1520 Liona Street has full floor plans available allowing space to be tailored to your business need.
- + Proximity to Residential Development
- The office is near several new residential and hotel development, making it an attractive option for businesses looking to be in a community with a growing population and potential client base.
- + Short Commute Time
- 1520 Liona Street is at the center of major thoroughfare including roads such as King Street, Keeaumoku Street, Kapiolani Blvd, and the H-1 Freeway, ensuring excellent commute times and making the daily journey hassle-free for your employees.