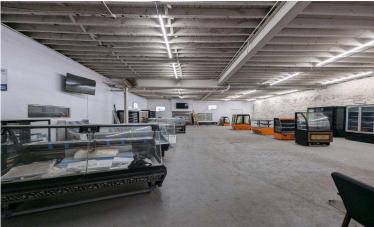

## \$30,000.00 Monthly

Property Type Retail Gross Leasable Area 17,625 SF

Property Subtype Storefront Retail/Residential Year Built 1931

Large retail store available for lease 11,500 SF..

Across from 2 public schools, high rise buildings, and walking distance must see

Lease rate does not include utilities, property expenses or building services
Space is in Excellent Condition
High Ceilings
Any business purpose. Warehouse. Supermarket. Showroom, Parking Business

KYU CHON 917.553.1324 www.mostnyc.com