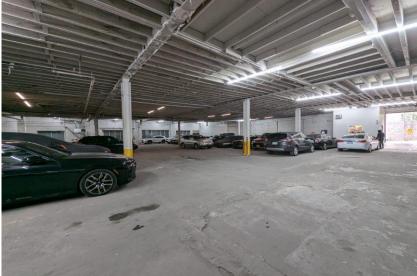

## \$30,000.00 Monthly

Property Type Retail Gross Leasable Area 17,625 SF

Property Subtype Storefront Retail/Residential Year Built 1931

Large retail store available for lease 11,500 SF..

Across from 2 public schools, high rise buildings, and walking distance must see

Lease rate does not include utilities, property expenses or building services
Space is in Excellent Condition
High Ceilings
Any business purpose. Warehouse. Supermarket. Showroom, Parking Business

KYU CHON 917.553.1324 www.mostnyc.com