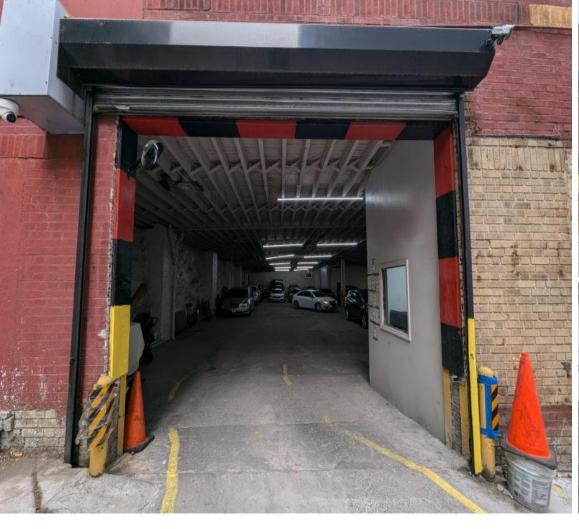

## \$30,000.00 Monthly

Property Type Retail Gross Leasable Area 17,625 SF

Property Subtype Storefront Retail/Residential Year Built 1931

Large retail store available for lease 11,500 SF..

Across from 2 public schools, high rise buildings, and walking distance must see

Lease rate does not include utilities, property expenses or building services
Space is in Excellent Condition
High Ceilings
Any business purpose. Warehouse. Supermarket. Showroom, Parking Business

KYU CHON 917.553.1324 www.mostnyc.com