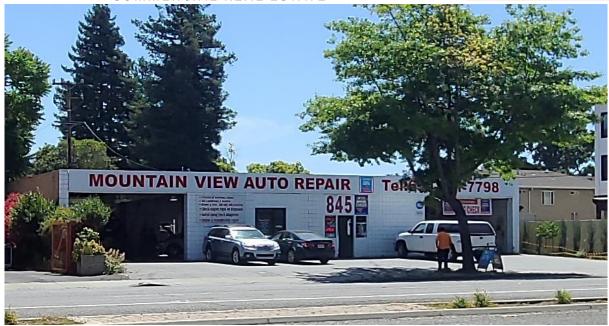

## **FOR SALE**

Address: 835-845 W El Camino Real, Mountain View, CA 94040

**Building Size: 3,312 SF** 

Lot Size: 7,601 SF Year Built: 1964 Zoning: CRA

www.845ElCaminoReal.com

Take advantage of this exceptional owner-occupy opportunity in the heart of Mountain View! This solid cinder block building, currently used for automotive purposes, offers a versatile space with endless possibilities. Built in 1964, the property features 3,312 square feet of building space on a generous 7,601 square foot lot.

Located on the bustling El Camino Real, just steps away from Castro Street, this property enjoys excellent visibility and high traffic in one of the most sought-after areas in Mountain View. Whether you're looking to continue its current use or repurpose the space for your business needs, this location provides the perfect canvas for growth and success.