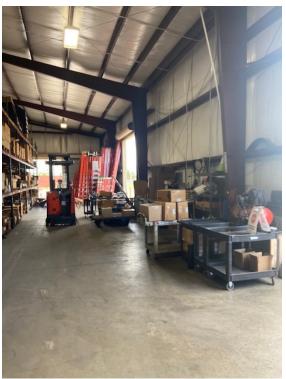

## PROPERTY PHOTOS

13028 Garrett Rd, Houston, TX

©2024 Cushman & Wakefield. All rights reserved. The information contained in this communication is strictly confidential. This information has been obtained from sources believed to be reliable but has not been verified. NO WARRANTY OR REPRESENTATION, EXPRESS OR IMPLIED, IS MADE AS TO THE CONDITION OF THE PROPERTY (OR PROPERTIES) REFERENCED HEREIN OR AS TO THE ACCURACY OR COMPLETENESS OF THE INFORMATION CONTAINED HEREIN, AND SAME IS SUBMITTED SUBJECT TO ERRORS, OMISSIONS, CHANGE OF PRICE, RENTAL OR OTHER CONDITIONS, WITHDRAWAL WITHOUT NOTICE, AND TO ANY SPECIAL LISTING CONDITIONS IMPOSED BY THE PROPERTY OWNER(S). ANY PROJECTIONS, OPINIONS OR ESTIMATES ARE SUBJECT TO UNCERTAINTY AND DO NOT SIGNIFY CURRENT OR FUTURE PROPERTY PERFORMANCE.

## PROPERTY HIGHLIGHTS

- 16,000 SF Warehouse on 2.5342 Acres of Land
- 4,000 SF of office area
- 80' Clear span building fully insulated
- 20' Eve height
- 3 Power roof exhaust fans
- 2 Grade level doors (12' x 14')
- 2 Dock well doors
- Automatic entrance gate
- Access driveway to East Belt
- Close proximity to Generation Park
- Easy access to IAH and the Houston Port
- Available Mid April 2025
- Do not disturb tenant
- · Call Broker for pricing