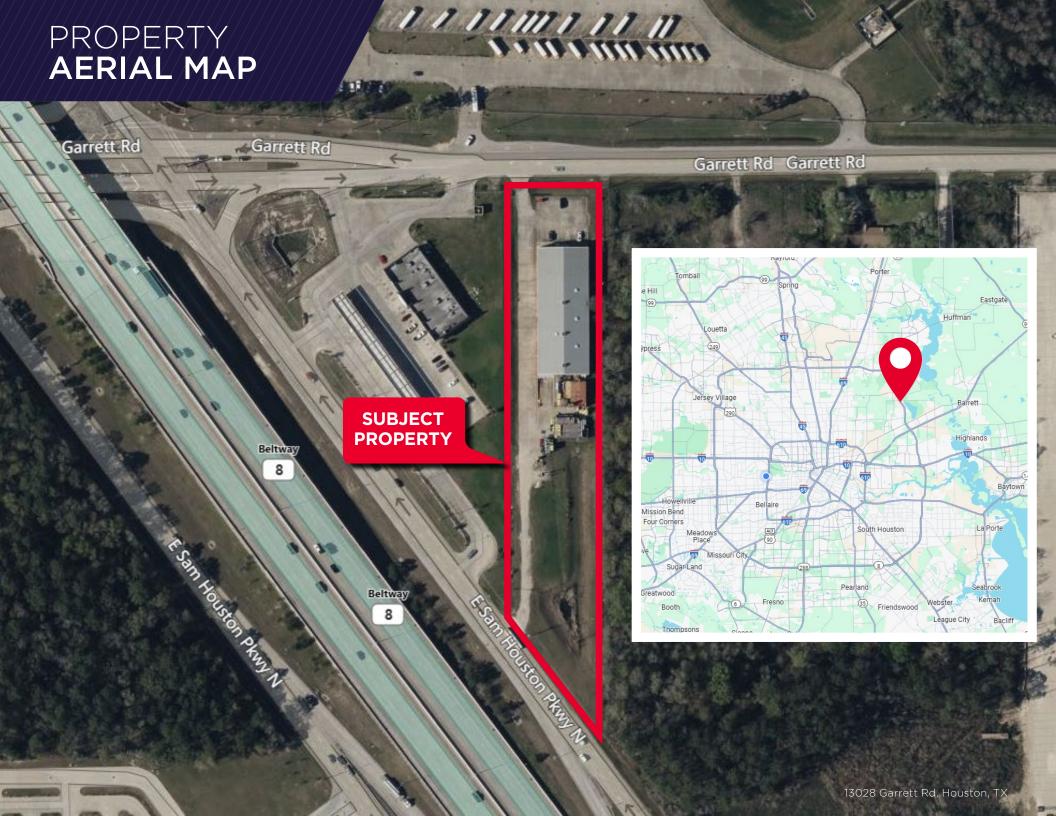

## PROPERTY PHOTOS

13028 Garrett Rd, Houston, TX

©2024 Cushman & Wakefield. All rights reserved. The information contained in this communication is strictly confidential. This information has been obtained from sources believed to be reliable but has not been verified. NO WARRANTY OR REPRESENTATION, EXPRESS OR IMPLIED, IS MADE AS TO THE CONDITION OF THE PROPERTY (OR PROPERTIES) REFERENCED HEREIN OR AS TO THE ACCURACY OR COMPLETENESS OF THE INFORMATION CONTAINED HEREIN, AND SAME IS SUBMITTED SUBJECT TO ERRORS, OMISSIONS, CHANGE OF PRICE, RENTAL OR OTHER CONDITIONS, WITHDRAWAL WITHOUT NOTICE, AND TO ANY SPECIAL LISTING CONDITIONS IMPOSED BY THE PROPERTY OWNER(S). ANY PROJECTIONS, OPINIONS OR ESTIMATES ARE SUBJECT TO UNCERTAINTY AND DO NOT SIGNIFY CURRENT OR FUTURE PROPERTY PERFORMANCE.