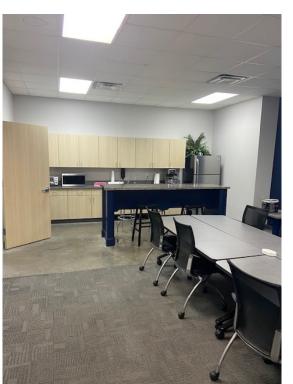

## PROPERTY PHOTOS

13028 Garrett Rd, Houston, TX

©2024 Cushman & Wakefield. All rights reserved. The information contained in this communication is strictly confidential. This information has been obtained from sources believed to be reliable but has not been verified. NO WARRANTY OR REPRESENTATION, EXPRESS OR IMPLIED, IS MADE AS TO THE CONDITION OF THE PROPERTY (OR PROPERTIES) REFERENCED HEREIN OR AS TO THE ACCURACY OR COMPLETENESS OF THE INFORMATION CONTAINED HEREIN, AND SAME IS SUBMITTED SUBJECT TO ERRORS, OMISSIONS, CHANGE OF PRICE, RENTAL OR OTHER CONDITIONS, WITHDRAWAL WITHOUT NOTICE, AND TO ANY SPECIAL LISTING CONDITIONS IMPOSED BY THE PROPERTY OWNER(S). ANY PROJECTIONS, OPINIONS OR ESTIMATES ARE SUBJECT TO UNCERTAINTY AND DO NOT SIGNIFY CURRENT OR FUTURE PROPERTY PERFORMANCE.

## PROPERTY HIGHLIGHTS

- 16,000 SF Warehouse on 2.5342 Acres of Land
- 4,000 SF of office area
- 80' Clear span building fully insulated
- 20' Eve height
- 3 Power roof exhaust fans
- 2 Grade level doors (12' x 14')
- 2 Dock well doors
- Automatic entrance gate
- Access driveway to East Belt
- Close proximity to Generation Park
- Easy access to IAH and the Houston Port
- Available Mid April 2025
- Do not disturb tenant
- · Call Broker for pricing