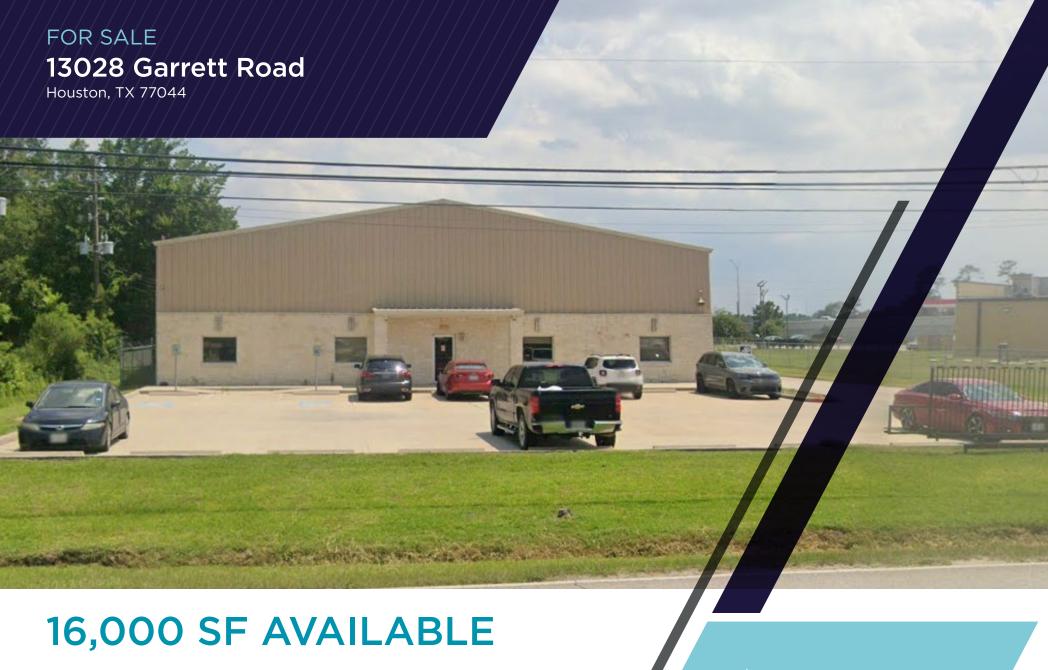

## PROPERTY HIGHLIGHTS

- 16,000 SF Warehouse on 2.5342 Acres of Land
- 4,000 SF of office area
- 80' Clear span building fully insulated
- 20' Eve height
- 3 Power roof exhaust fans
- 2 Grade level doors (12' x 14')
- 2 Dock well doors
- Automatic entrance gate
- Access driveway to East Belt
- Close proximity to Generation Park
- Easy access to IAH and the Houston Port
- Available Mid April 2025
- Do not disturb tenant
- · Call Broker for pricing