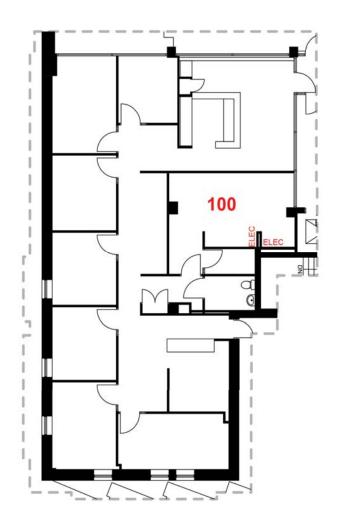

## FOR SALE or FOR LEASE:

DOWNTOWN OFFICE CONDO 222 Somerset St. W., Suite 100, Ottawa, ON

UNIT 100 FLOOR PLAN 2,926 S.F.

The information as herewith enclosed has been obtained from sources we believe to be reliable, but we make no representation or warranties, express or implied, as to the accuracy of the information. All references to age, square footage, income, expenses, data and other information contained herein are approximate and subject to change. Prospective purchasers or tenants shall not construe the information as legal or tax advice. Buyers or tenants should conduct their own independent investigations and rely only on those results. All properties subject to change or withdrawal without notice. E. & O. E.

#### SPACE AVAILABLE: SUITE 100 - IMMEDIATE OCCUPANCY!!

√ Size of Premises - 2,926 square feet.