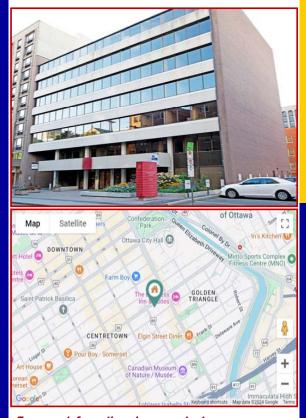

# FOR SALE or FOR LEASE: 222 Somerset St. W., Suite 100

### DOWNTOWN OFFICE CONDO 222 Somerset St. W., Suite 100 Ottawa, ON K2P 0A7

#### **DESCRIPTION: COMMERCIAL CONDO OPPORTUNITY**

- ✓ Exceptional office space opportunity in the heart of downtown Ottawa, nestled between Metcalfe Street and Elgin Street, and centrally located on Somerset Street.
- ✓ This first-floor unit boasts great visibility, in a secure building with superior curb appeal to passerby's. The building includes access to the on-site fitness room. Parking available at an additional monthly rate. Close proximity to OC Transpo and the Queensway/Hwy 417. The location has high pedestrian and good vehicle traffic, with close proximity to Elgin and Somerset Street amenities such as restaurants, shopping, entertainment, and transit.
- ✓ Ideal opportunity for a professional business owner such as medical professionals and professional service business such as architects, engineers, accountants and lawyers.