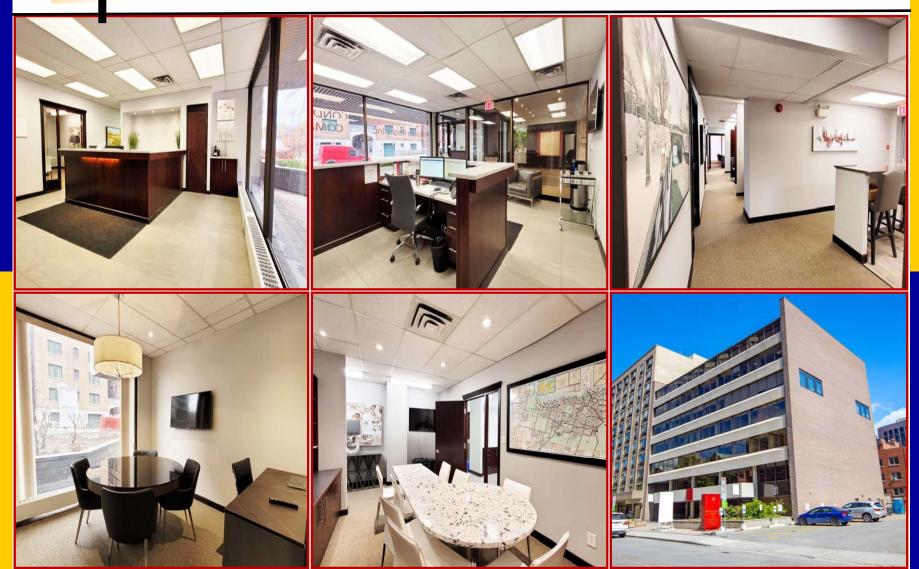

## FOR SALE or FOR LEASE:

DOWNTOWN OFFICE CONDO 222 Somerset St. W., Suite 100, Ottawa, ON

The information as herewith enclosed has been obtained from sources we believe to be reliable, but we make no representation or warranties, express or implied, as to the accuracy of the information. All references to age, square footage, income, expenses, data and other information contained herein are approximate and subject to change. Prospective purchasers or tenants shall not construe the information as legal or tax advice. Buyers or tenants should conduct their own independent investigations and rely only on those results. All properties subject to change or withdrawal without notice. E. & O. E.

#### **DESCRIPTION: COMMERCIAL CONDO OPPORTUNITY**

- ✓ Exceptional office space opportunity in the heart of downtown Ottawa, nestled between Metcalfe Street and Elgin Street, and centrally located on Somerset Street.
- ✓ This first-floor unit boasts great visibility, in a secure building with superior curb appeal to passerby's. The building includes access to the on-site fitness room. Parking available at an additional monthly rate. Close proximity to OC Transpo and the Queensway/Hwy 417. The location has high pedestrian and good vehicle traffic, with close proximity to Elgin and Somerset Street amenities such as restaurants, shopping, entertainment, and transit.
- ✓ Ideal opportunity for a professional business owner such as medical professionals and professional service business such as architects, engineers, accountants and lawyers.