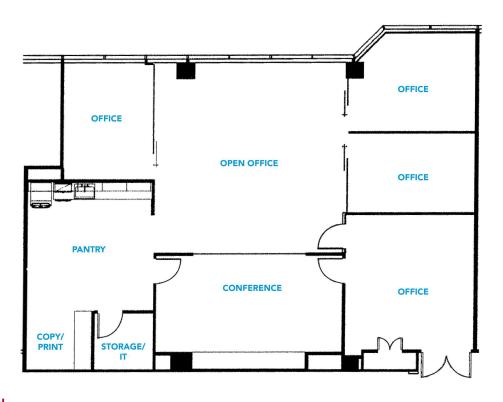

#### **PROPERTY OVERVIEW**

Sub Lease Term: Through 4/1/2025 | - Type: Class A | 4 Star Office

#### **PROPERTY HIGHLIGHTS**

- Type: Class A | 4 Star Office
- 8 Stories
- Parking: Covered 735 | 3.38/1,000 SF
- Year Built: 1990
- 24 Hour Access
- Controlled Access
- Property Manager on Site
- Fitness Center
- Outdoor Seating

### **AVAILABLE SPACES**

| SUITE     | SIZE (SF) | LEASE TYPE    | LEASE RATE |
|-----------|-----------|---------------|------------|
| Suite 850 | 2,356 SF  | Call for info | \$19 PSF   |

**Kristin Rebeck Senior Vice President** 321.287.8743 krebeck@lee-associates.com