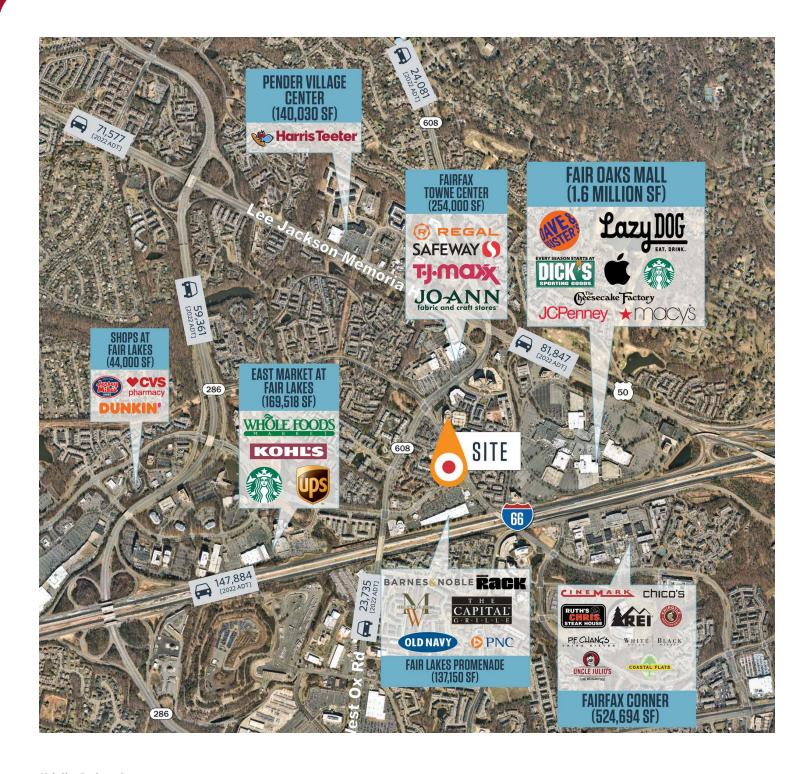

### **LOCATION OVERVIEW**

Situated in the heart of Fairfax, VA, this prime area offers convenient access to a wealth of amenities and attractions. The property is surrounded by a diverse range of dining options, including upscale restaurants and casual eateries, perfect for business lunches or team dinners. Easy access to I-66 and Route 50. Adjacent to Fair Oaks Mall.