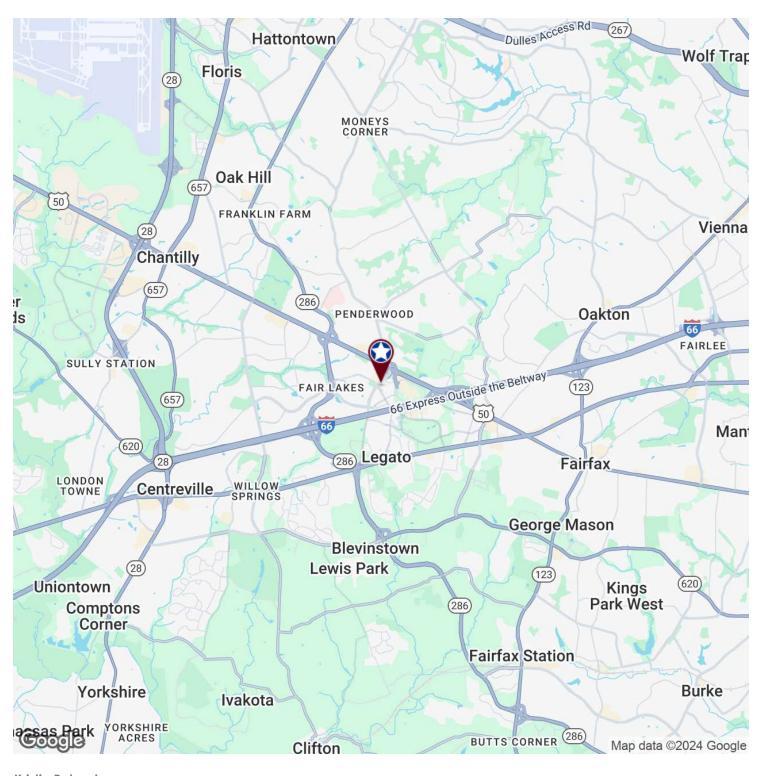

### **LOCATION OVERVIEW**

Situated in the heart of Fairfax, VA, this prime area offers convenient access to a wealth of amenities and attractions. The property is surrounded by a diverse range of dining options, including upscale restaurants and casual eateries, perfect for business lunches or team dinners. Easy access to I-66 and Route 50. Adjacent to Fair Oaks Mall.