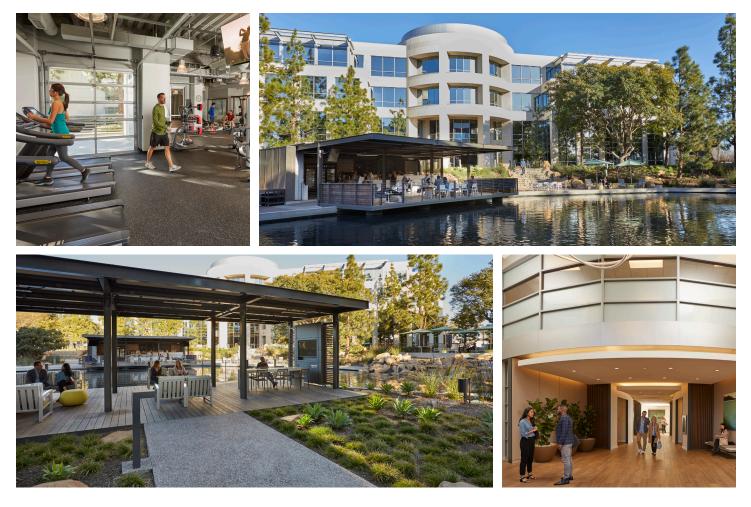

#### Workday Conveniences

Bring the best of work and life together at the unique outdoor cafe lounge and a wealth of nearby shopping and dining options at Westfield UTC.

#### **Community + Connectivity**

Connect, collaborate and unlock creativity at WiFi-powered outdoor workspaces and open-air gathering areas.

#### Health + Wellness

Energize mind and body with the onsite indoor-outdoor fitness center, complete with the latest strength and cardio equipment, spa-like showers and changing room.