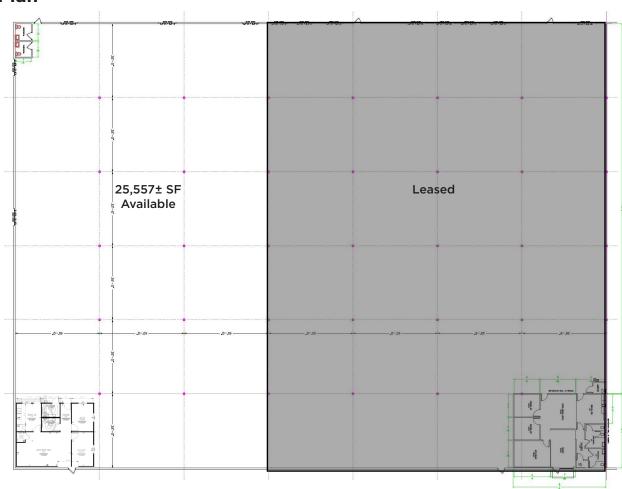

### **Property Highlights**

- 25,557± SF Available
- 1,100± SF Office
- 24,457± SF Warehouse/Distribution
- Multi-Purpose Facility: Distribution, Sales Service and Light Manufacturing
- 19' Clear height
- 2 Loading docks
- 1 Drive-in door
- New LED lighting
- Three (3) phase power
- Abundant employee parking area
- Less than one (1) mile to I-75

### **Building Specifications**

Moraine, Ohio

Location: 2240-2280 Arbor Boulevard Electrical: Three (3) Phase Power,

120/208 Volts

**Available:** 25,557± SF **Sprinkler System:** Wet

**Docks:**  $2(8' \times 9')$  **Lighting:** LED

#### Floor Plan

ApexCommercialGroup.com

Moraine, Ohio 45439