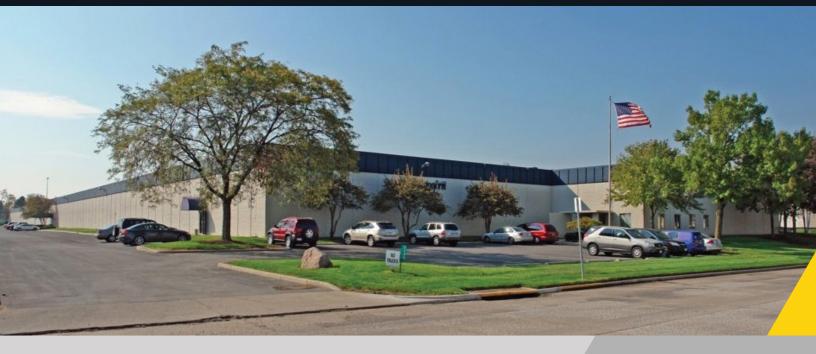

Moraine, Ohio 45439

LEASE RATE: \$5.75 PSF NNN

### **Property Highlights**

- 25,557± SF Available
- 1,100± SF Office
- 24,457± SF Warehouse/Distribution
- Multi-Purpose Facility: Distribution, Sales Service and Light Manufacturing
- 19' Clear height
- 2 Loading docks
- 1 Drive-in door
- New LED lighting
- Three (3) phase power
- Abundant employee parking area
- Less than one (1) mile to I-75

### **Building Specifications**

Moraine, Ohio

Location: 2240-2280 Arbor Boulevard Electrical: Three (3) Phase Power,

120/208 Volts

**Available:** 25,557± SF **Sprinkler System:** Wet

**Docks:**  $2(8' \times 9')$  **Lighting:** LED