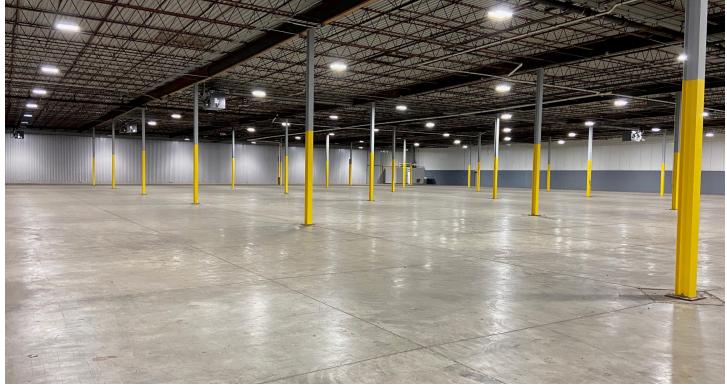

lighting
- Three (3) phase power
- Abundant employee parking area
- Less than one (1) mile to I-75



Steve Peters, SIOR
Principal
937.469.8277
Steve.Peters@ApexCommercialGroup.com



Owned and managed by:



Moraine, Ohio 45439



### **Building Specifications**

Moraine, Ohio

Location: 2240-2280 Arbor Boulevard Electrical: Three (3) Phase Power,

120/208 Volts

**Available:** 25,557± SF **Sprinkler System:** Wet

**Docks:**  $2(8' \times 9')$  **Lighting:** LED

Drive-In Door:1 (8' x 9')Heating:Natural GasCeiling Height:19' to Bottom of Bar JoistsLease Type:NNN

Construction: Con/Steel Tilt-Up Lease Rates: Industrial - \$5.15

Pates: Industrial - \$5.15 PSF
Office - Negotiable

Lease Term: Negotiable

#### Floor Plan



ApexCommercialGroup.com

Moraine, Ohio 45439



### **Photos**





## ApexCommercialGroup.com

Moraine, Ohio 45439





.6 miles to Interstate 75
4.5 miles to Downtown Dayton
7 miles to Interstate 675
11 miles to Interstate 70
15 miles to Dayton International Airport
50 miles to Downtown Cincinnati
62 miles to Greater Cincinnati Airport
75 miles to Downtown Columbus



One Day Truck 400 Mile Radius