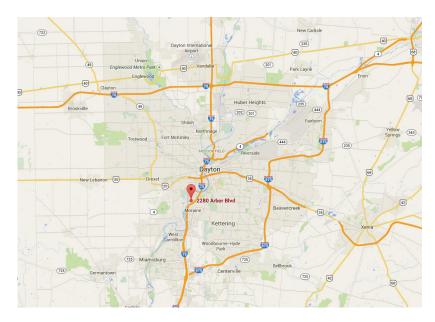

### **Building Specifications**

Moraine, Ohio

Location: 2240-2280 Arbor Boulevard Electrical: Three (3) Phase Power,

120/208 Volts

**Available:** 25,557± SF **Sprinkler System:** Wet

**Docks:**  $2(8' \times 9')$  **Lighting:** LED

## ApexCommercialGroup.com

Moraine, Ohio 45439

.6 miles to Interstate 75
4.5 miles to Downtown Dayton
7 miles to Interstate 675
11 miles to Interstate 70
15 miles to Dayton International Airport
50 miles to Downtown Cincinnati
62 miles to Greater Cincinnati Airport
75 miles to Downtown Columbus