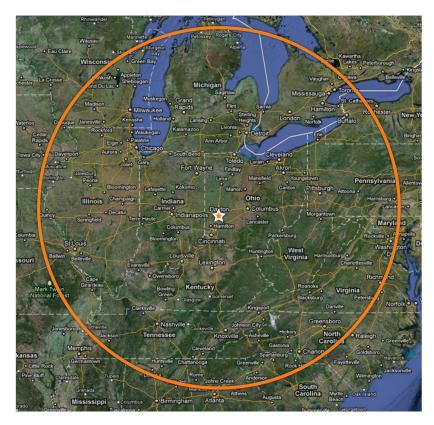

r Boulevard Electrical: Three (3) Phase Power,

120/208 Volts

**Available:** 25,557± SF **Sprinkler System:** Wet

**Docks:**  $2(8' \times 9')$  **Lighting:** LED

Drive-In Door:1 (8' x 9')Heating:Natural GasCeiling Height:19' to Bottom of Bar JoistsLease Type:NNN

Construction: Con/Steel Tilt-Up Lease Rates: Industrial - \$5.15

Pates: Industrial - \$5.15 PSF
Office - Negotiable

Lease Term: Negotiable

#### Floor Plan



ApexCommercialGroup.com

Moraine, Ohio 45439



### **Photos**





## ApexCommercialGroup.com

Moraine, Ohio 45439





.6 miles to Interstate 75
4.5 miles to Downtown Dayton
7 miles to Interstate 675
11 miles to Interstate 70
15 miles to Dayton International Airport
50 miles to Downtown Cincinnati
62 miles to Greater Cincinnati Airport
75 miles to Downtown Columbus



One Day Truck 400 Mile Radius