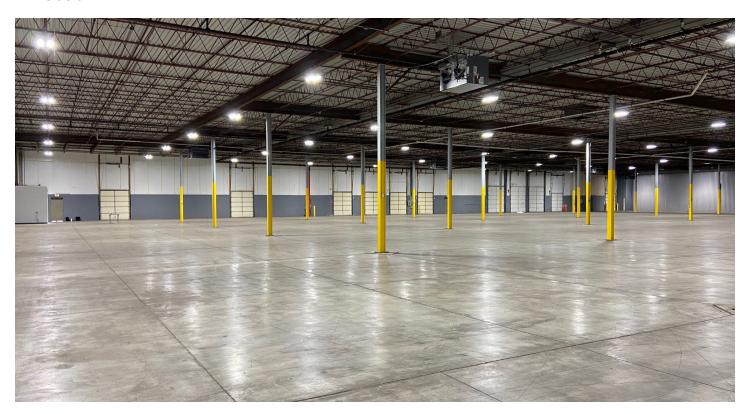

ED lighting
- Three (3) phase power
- Abundant employee parking area
- Less than one (1) mile to I-75



Steve Peters, SIOR
Principal
937.469.8277
Steve.Peters@ApexCommercialGroup.com



Owned and managed by:



Moraine, Ohio 45439



### **Building Specifications**

Moraine, Ohio

Location: 2240-2280 Arbor Boulevard Electrical: Three (3) Phase Power,

120/208 Volts

**Available:** 25,557± SF **Sprinkler System:** Wet

**Docks:**  $2(8' \times 9')$  **Lighting:** LED

Drive-In Door:1 (8' x 9')Heating:Natural GasCeiling Height:19' to Bottom of Bar JoistsLease Type:NNN

Construction: Con/Steel Tilt-Up Lease Rates: Industrial - \$5.15

Pates: Industrial - \$5.15 PSF
Office - Negotiable

Lease Term: Negotiable

#### Floor Plan



ApexCommercialGroup.com

Moraine, Ohio 45439



### **Photos**





## ApexCommercialGroup.com

Moraine, Ohio 45439





.6 miles to Interstate 75
4.5 miles to Downtown Dayton
7 miles to Interstate 675
11 miles to Interstate 70
15 miles to Dayton International Airport
50 miles to Downtown Cincinnati
62 miles to Greater Cincinnati Airport
75 miles to Downtown Columbus



One Day Truck 400 Mile Radius