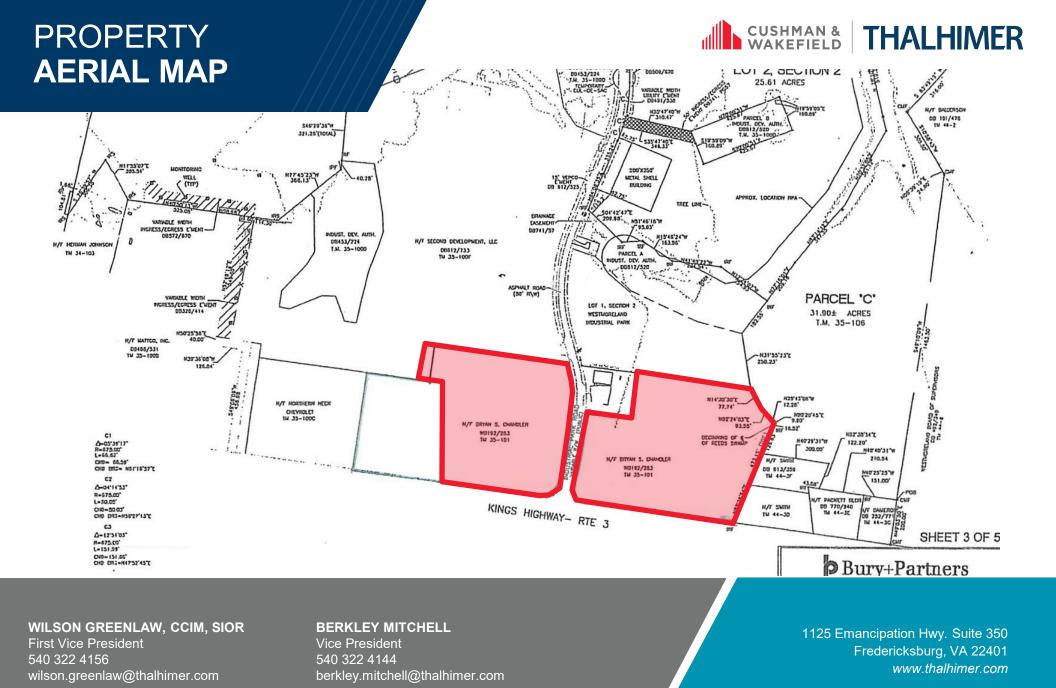

## **PROPERTY FEATURES**

- 15.9 Acres of land located just outside of Montross, VA in Westmoreland County Industrial Park
- Owner will subdivide
- Designated for business / industrial users by the county
- Power, water, and sewer are available; no natural gas
- Great road frontage at a cross-over
- Located in an Enterprise zone; incentives available

## **SPECIFICATIONS**

| Total Size   | 15.9 AC    |  |
|--------------|------------|--|
| Asking Price | Negotiable |  |
| Zoning       | A1 + B1    |  |
| Tax Map #    | 35 101     |  |