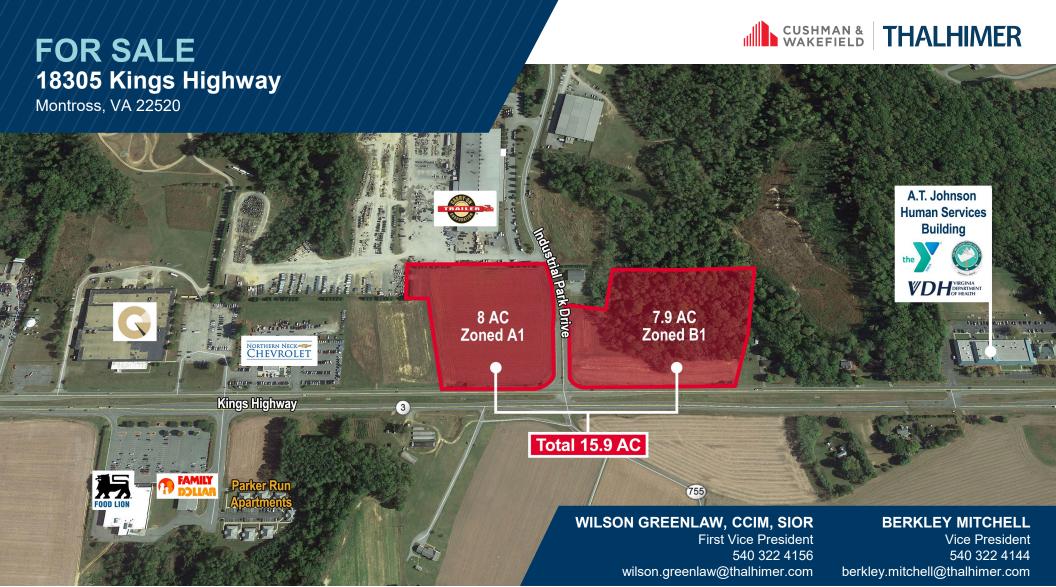

## **PROPERTY FEATURES**

- 15.9 Acres of land located just outside of Montross, VA in Westmoreland County Industrial Park
- Owner will subdivide
- Designated for business / industrial users by the county
- Power, water, and sewer are available; no natural gas
- Great road frontage at a cross-over
- Located in an Enterprise zone; incentives available

## **SPECIFICATIONS**

| Total Size   | 15.9 AC    |  |
|--------------|------------|--|
| Asking Price | Negotiable |  |
| Zoning       | A1 + B1    |  |
| Tax Map #    | 35 101     |  |