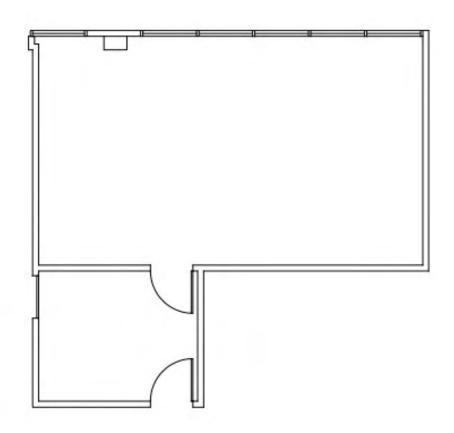

-|
| SUITE 107      | ±637           | \$2.00 FSG | 2 private offices                          |                                   |
| SUITE 201      | ±647           | \$1.75 FSG | all open bullpen area                      |                                   |
| SUITE 202      | ±2,102         | \$1.75 FSG | 4 private offices, open bullpen, reception | CONTIGUOUS<br>UP TO<br>±3,878 RSF |
| SUITE 203      | ±1,129         | \$1.75 FSG | 4 private offices, reception               | <u> </u>                          |

FULL SERVICE GROSS - PARKING RATIO: ±3.50/1,000 SF



**Prime location** 



Scenic Views



**Ample Parking** 



Flexible Lease Terms



Well maintained



**Nearby Amenities** 

















## Floor Plan SUITE 107

RSF: ±637





# Floor Plan SUITE 202

RSF: ±2,102







RSF: ±647





## Floor Plan SUITE 203

RSF: ±1,129





#### Floor Plan

CONTIGUOUS SUITE 201-203

RSF: ±3,878





#### LISTED BY

Jeremy Principe
Vice President, Office Properties
DRE #02131156
M (805) 390-5267
T (805) 497-4557
jeremy@westcord.com

Brendan Pagani Vice President, Office Properties DRE #02095300 M (949) 887-9814 T (805) 497-4557 brendan@westcord.com



WESTCORD.COM