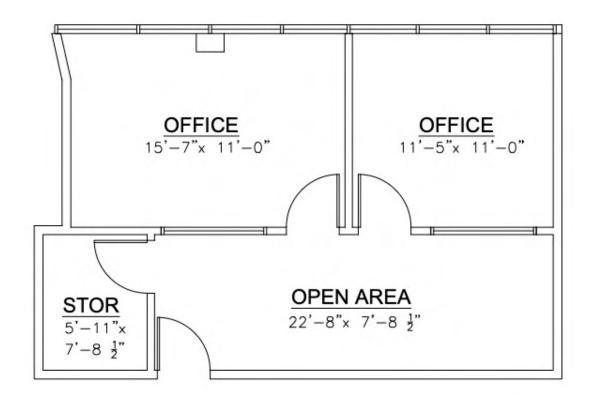

-|--------------------------------------------|-----------------------------------|
| SUITE 107      | ±637           | \$2.00 FSG | 2 private offices                          |                                   |
| SUITE 201      | ±647           | \$1.75 FSG | all open bullpen area                      |                                   |
| SUITE 202      | ±2,102         | \$1.75 FSG | 4 private offices, open bullpen, reception | CONTIGUOUS<br>UP TO<br>±3,878 RSF |
| SUITE 203      | ±1,129         | \$1.75 FSG | 4 private offices, reception               | <u> </u>                          |

FULL SERVICE GROSS - PARKING RATIO: ±3.50/1,000 SF



**Prime location** 



Scenic Views



**Ample Parking** 



Flexible Lease Terms



Well maintained



**Nearby Amenities** 

















## Floor Plan SUITE 107

RSF: ±637





# Floor Plan SUITE 202

RSF: ±2,102







RSF: ±647





## Floor Plan SUITE 203

RSF: ±1,129





#### Floor Plan

CONTIGUOUS SUITE 201-203

RSF: ±3,878





#### LISTED BY

Jeremy Principe
Vice President, Office Properties
DRE #02131156
M (805) 390-5267
T (805) 497-4557
jeremy@westcord.com

Brendan Pagani Vice President, Office Properties DRE #02095300 M (949) 887-9814 T (805) 497-4557 brendan@westcord.com



WESTCORD.COM