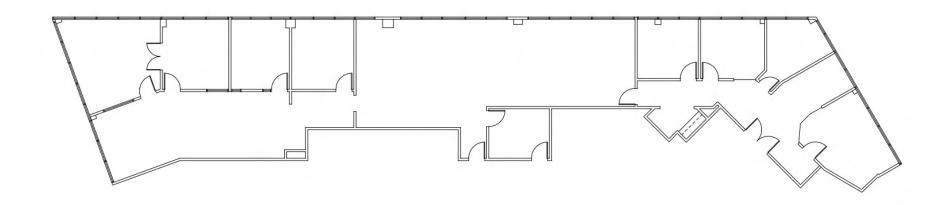

## Floor Plan SUITE 107

RSF: ±637

# Floor Plan SUITE 202

RSF: ±2,102

RSF: ±647

## Floor Plan SUITE 203

RSF: ±1,129