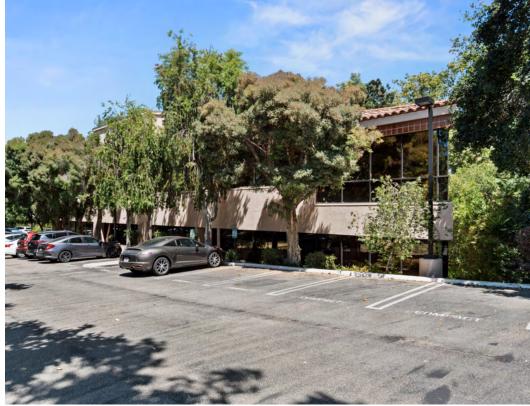

### 30141 AGOURA RD

The AMCAL Business Center is a charming office building situated conveniently just off the 101-Freeway near Reyes Adobe. Its lush landscaping creates a serene and inviting atmosphere, affording tenants picturesque green vistas. The meticulously kept lobby and communal spaces provide occupants with a modern office setting at an attractive price in Agoura Hills, all while being just a short drive from Westlake Village.

FULL SERVICE GROSS - PARKING RATIO: ±3.50/1,000 SF

**Prime location** 

Scenic Views

**Ample Parking** 

Flexible Lease Terms

Well maintained

**Nearby Amenities** 