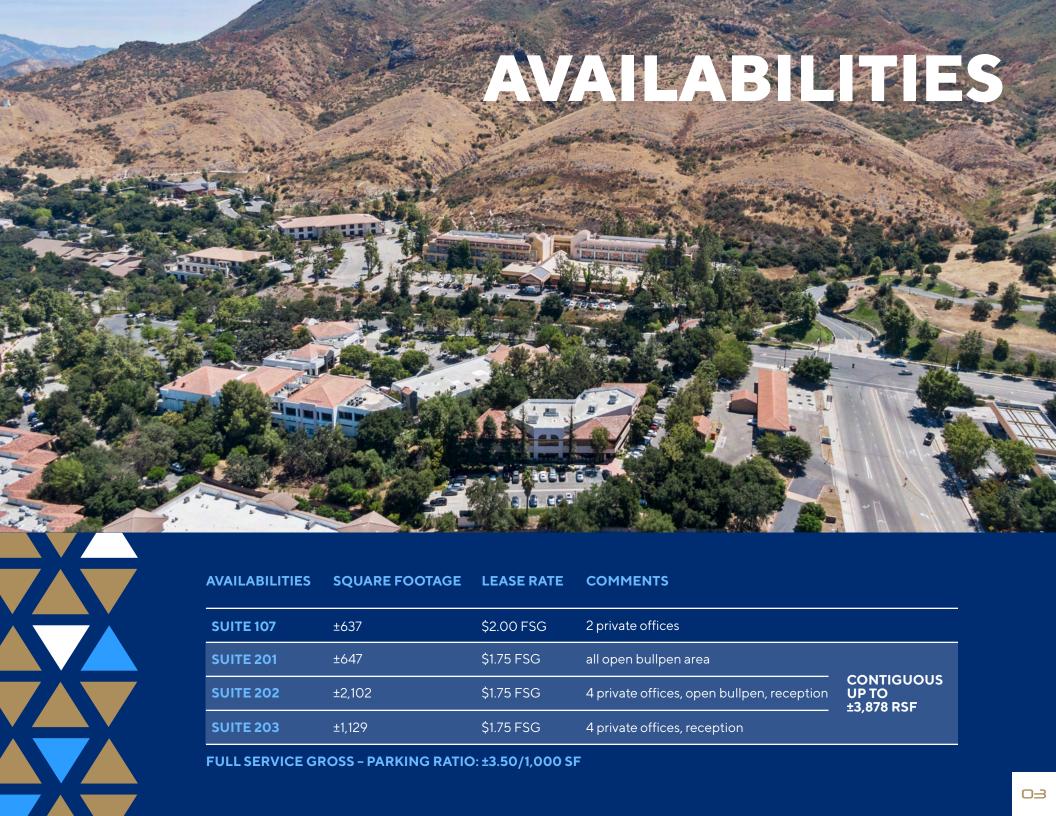

| AVAILABILITIES | SQUARE FOOTAGE | LEASE RATE | COMMENTS                                   |                                   |
|----------------|----------------|------------|--------------------------------------------|-----------------------------------|
| SUITE 107      | ±637           | \$2.00 FSG | 2 private offices                          |                                   |
| SUITE 201      | ±647           | \$1.75 FSG | all open bullpen area                      |                                   |
| SUITE 202      | ±2,102         | \$1.75 FSG | 4 private offices, open bullpen, reception | CONTIGUOUS<br>UP TO<br>±3,878 RSF |
| SUITE 203      | ±1,129         | \$1.75 FSG | 4 private offices, reception               | <u> </u>                          |

FULL SERVICE GROSS - PARKING RATIO: ±3.50/1,000 SF

**Prime location** 

Scenic Views

**Ample Parking** 

Flexible Lease Terms

Well maintained

**Nearby Amenities** 