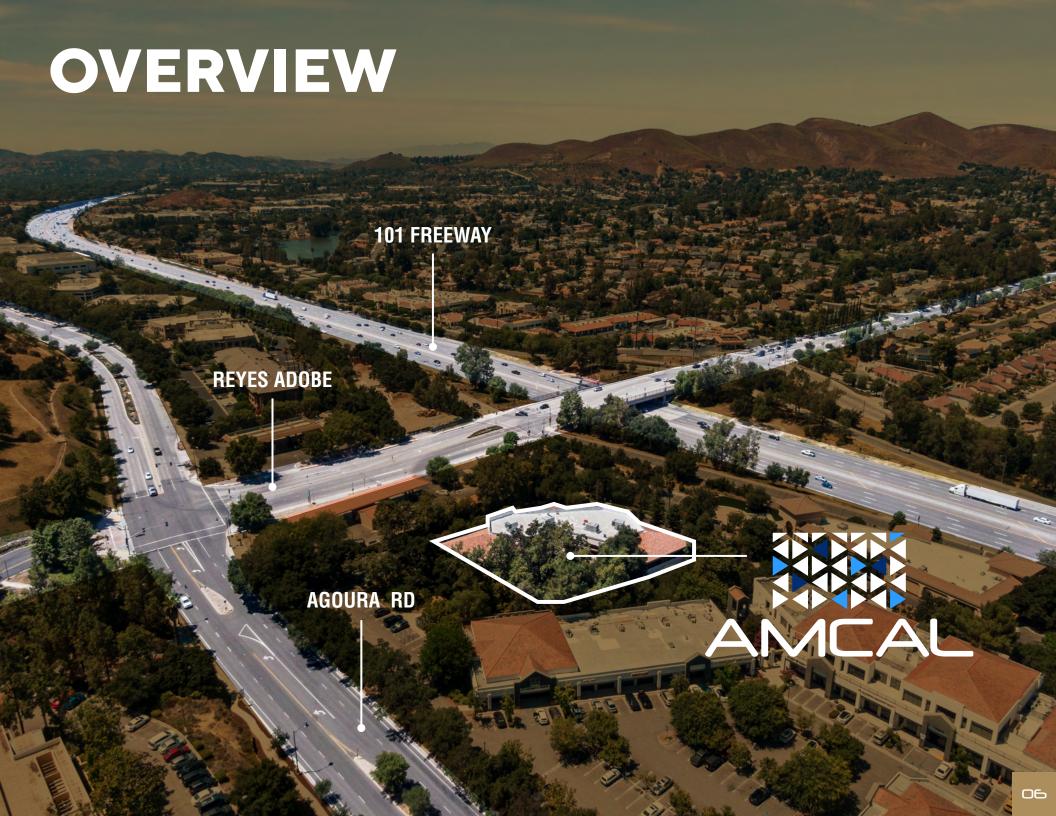

### 30141 AGOURA RD

The AMCAL Business Center is a charming office building situated conveniently just off the 101-Freeway near Reyes Adobe. Its lush landscaping creates a serene and inviting atmosphere, affording tenants picturesque green vistas. The meticulously kept lobby and communal spaces provide occupants with a modern office setting at an attractive price in Agoura Hills, all while being just a short drive from Westlake Village.

FULL SERVICE GROSS - PARKING RATIO: ±3.50/1,000 SF

**Prime location** 

Scenic Views

**Ample Parking** 

Flexible Lease Terms

Well maintained

**Nearby Amenities** 