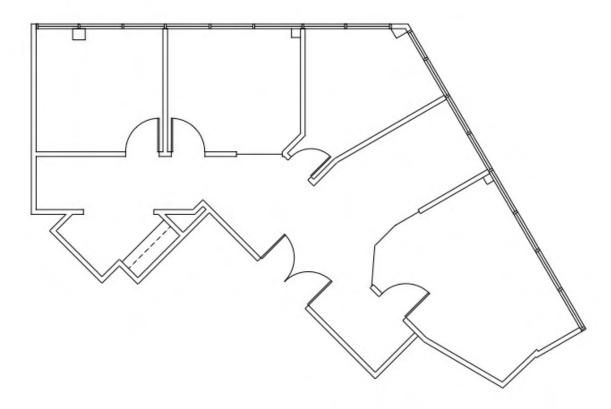

| ±637           | \$2.00 FSG | 2 private offices                          |                                   |
| SUITE 201      | ±647           | \$1.75 FSG | all open bullpen area                      |                                   |
| SUITE 202      | ±2,102         | \$1.75 FSG | 4 private offices, open bullpen, reception | CONTIGUOUS<br>UP TO<br>±3,878 RSF |
| SUITE 203      | ±1,129         | \$1.75 FSG | 4 private offices, reception               | <u> </u>                          |

FULL SERVICE GROSS - PARKING RATIO: ±3.50/1,000 SF



**Prime location** 



Scenic Views



**Ample Parking** 



Flexible Lease Terms



Well maintained



**Nearby Amenities** 

















## Floor Plan SUITE 107

RSF: ±637





# Floor Plan SUITE 202

RSF: ±2,102







RSF: ±647





## Floor Plan SUITE 203

RSF: ±1,129





#### Floor Plan

CONTIGUOUS SUITE 201-203

RSF: ±3,878





#### LISTED BY

Jeremy Principe
Vice President, Office Properties
DRE #02131156
M (805) 390-5267
T (805) 497-4557
jeremy@westcord.com

Brendan Pagani Vice President, Office Properties DRE #02095300 M (949) 887-9814 T (805) 497-4557 brendan@westcord.com



WESTCORD.COM