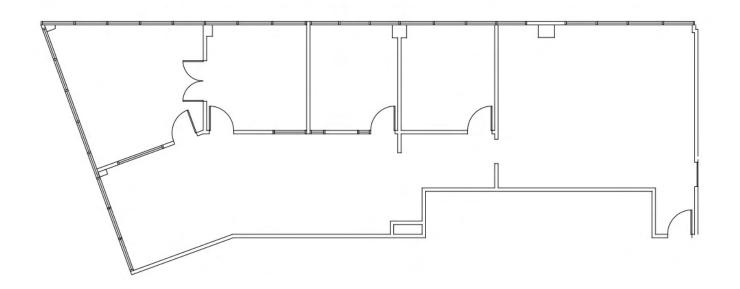

------|-----------------------------------|
| SUITE 107      | ±637           | \$2.00 FSG | 2 private offices                          |                                   |
| SUITE 201      | ±647           | \$1.75 FSG | all open bullpen area                      |                                   |
| SUITE 202      | ±2,102         | \$1.75 FSG | 4 private offices, open bullpen, reception | CONTIGUOUS<br>UP TO<br>±3,878 RSF |
| SUITE 203      | ±1,129         | \$1.75 FSG | 4 private offices, reception               | <u> </u>                          |

FULL SERVICE GROSS - PARKING RATIO: ±3.50/1,000 SF



**Prime location** 



Scenic Views



**Ample Parking** 



Flexible Lease Terms



Well maintained



**Nearby Amenities** 

















## Floor Plan SUITE 107

RSF: ±637





# Floor Plan SUITE 202

RSF: ±2,102







RSF: ±647





## Floor Plan SUITE 203

RSF: ±1,129





#### Floor Plan

CONTIGUOUS SUITE 201-203

RSF: ±3,878





#### LISTED BY

Jeremy Principe
Vice President, Office Properties
DRE #02131156
M (805) 390-5267
T (805) 497-4557
jeremy@westcord.com

Brendan Pagani Vice President, Office Properties DRE #02095300 M (949) 887-9814 T (805) 497-4557 brendan@westcord.com



WESTCORD.COM