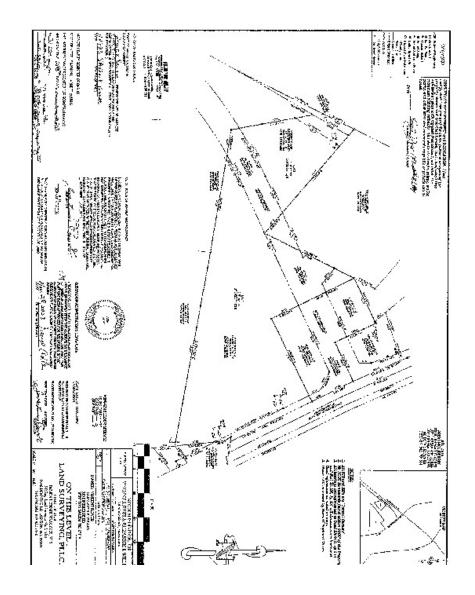

| OFFERING SUMMARY |             | PROPERTY OVERVIEW                                                                                                                                                                                                                                                                                                                                                                                                                           |
|------------------|-------------|---------------------------------------------------------------------------------------------------------------------------------------------------------------------------------------------------------------------------------------------------------------------------------------------------------------------------------------------------------------------------------------------------------------------------------------------|
| Sale Price:      | \$2,710,000 | Revel in the exceptional investment potential offered by the property on Pope Road in Dunn, NC. Boasting coveted HC zoning, this property presents a spectrum of opportunities for business and commercial development. With water and sewer connections readily available, the site is poised to support a variety of ventures. Positioned adjacent to the                                                                                 |
| Lot Size:        | 4.91 Acres  | upcoming new overpass and offering visibility from I-95 in both directions, this property provides prime exposure and accessibility for prospective businesses. Additionally, the strategic location offers easy access to I-95, enhancing its allure for businesses seeking a prominent and convenient commercial presence. Seize the opportunity for vibrant business development and growth at this strategically positioned exit point. |
| Zoning:          | HC          | PROPERTY HIGHLIGHTS                                                                                                                                                                                                                                                                                                                                                                                                                         |
|                  |             | - Zoned HC for diverse business development opportunities                                                                                                                                                                                                                                                                                                                                                                                   |
| Price/SF:        | \$12.67     | - Water and sewer connections available for added convenience                                                                                                                                                                                                                                                                                                                                                                               |
|                  |             | <ul> <li>Adjacent to the upcoming new overpass, enhancing accessibility</li> </ul>                                                                                                                                                                                                                                                                                                                                                          |
|                  |             | - Prime visibility from I-95 in both directions                                                                                                                                                                                                                                                                                                                                                                                             |