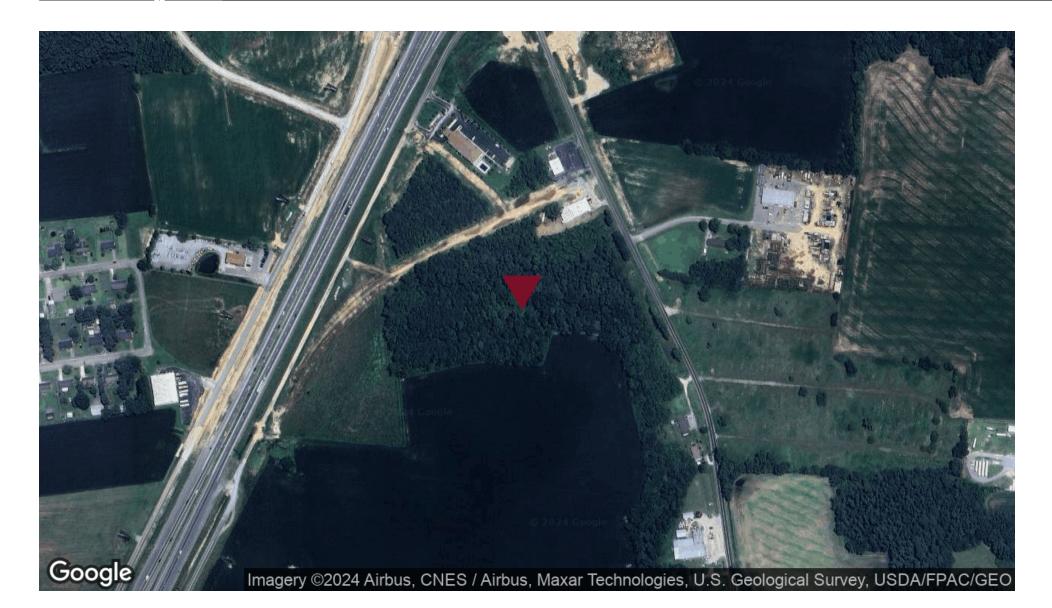

| OFFERING SUMMARY |             | PROPERTY OVERVIEW                                                                                                                                                                                                                                                                                                                                                                                                                           |
|------------------|-------------|---------------------------------------------------------------------------------------------------------------------------------------------------------------------------------------------------------------------------------------------------------------------------------------------------------------------------------------------------------------------------------------------------------------------------------------------|
| Sale Price:      | \$2,710,000 | Revel in the exceptional investment potential offered by the property on Pope Road in Dunn, NC. Boasting coveted HC zoning, this property presents a spectrum of opportunities for business and commercial development. With water and sewer connections readily available, the site is poised to support a variety of ventures. Positioned adjacent to the                                                                                 |
| Lot Size:        | 4.91 Acres  | upcoming new overpass and offering visibility from I-95 in both directions, this property provides prime exposure and accessibility for prospective businesses. Additionally, the strategic location offers easy access to I-95, enhancing its allure for businesses seeking a prominent and convenient commercial presence. Seize the opportunity for vibrant business development and growth at this strategically positioned exit point. |
| Zoning:          | HC          | PROPERTY HIGHLIGHTS                                                                                                                                                                                                                                                                                                                                                                                                                         |
|                  |             | - Zoned HC for diverse business development opportunities                                                                                                                                                                                                                                                                                                                                                                                   |
| Price/SF:        | \$12.67     | - Water and sewer connections available for added convenience                                                                                                                                                                                                                                                                                                                                                                               |
|                  |             | <ul> <li>Adjacent to the upcoming new overpass, enhancing accessibility</li> </ul>                                                                                                                                                                                                                                                                                                                                                          |
|                  |             | - Prime visibility from I-95 in both directions                                                                                                                                                                                                                                                                                                                                                                                             |