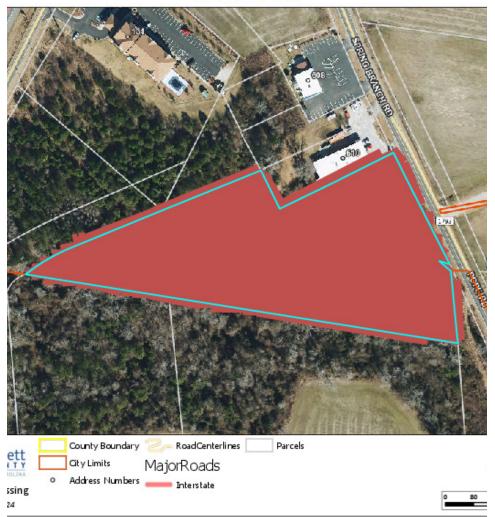

| OFFERING SUMMARY |             | PROPERTY OVERVIEW                                                                                                                                                                                                                                                                                                                                                                                                                           |
|------------------|-------------|---------------------------------------------------------------------------------------------------------------------------------------------------------------------------------------------------------------------------------------------------------------------------------------------------------------------------------------------------------------------------------------------------------------------------------------------|
| Sale Price:      | \$2,710,000 | Revel in the exceptional investment potential offered by the property on Pope Road in Dunn, NC. Boasting coveted HC zoning, this property presents a spectrum of opportunities for business and commercial development. With water and sewer connections readily available, the site is poised to support a variety of ventures. Positioned adjacent to the                                                                                 |
| Lot Size:        | 4.91 Acres  | upcoming new overpass and offering visibility from I-95 in both directions, this property provides prime exposure and accessibility for prospective businesses. Additionally, the strategic location offers easy access to I-95, enhancing its allure for businesses seeking a prominent and convenient commercial presence. Seize the opportunity for vibrant business development and growth at this strategically positioned exit point. |
| Zoning:          | HC          | PROPERTY HIGHLIGHTS                                                                                                                                                                                                                                                                                                                                                                                                                         |
|                  |             | - Zoned HC for diverse business development opportunities                                                                                                                                                                                                                                                                                                                                                                                   |
| Price/SF:        | \$12.67     | - Water and sewer connections available for added convenience                                                                                                                                                                                                                                                                                                                                                                               |
|                  |             | <ul> <li>Adjacent to the upcoming new overpass, enhancing accessibility</li> </ul>                                                                                                                                                                                                                                                                                                                                                          |
|                  |             | - Prime visibility from I-95 in both directions                                                                                                                                                                                                                                                                                                                                                                                             |

Harnett GIS

**Teresa Daughtry** 919.585.5327 tdaughtry@partnerscrnc.com

Teresa Daughtry 919.585.5327 tdaughtry@partnerscrnc.com

| POPULATION           | 1 MILE    | 5 MILES   | 10 MILES  |
|----------------------|-----------|-----------|-----------|
| Total Population     | 3,131     | 21,499    | 51,803    |
| Average Age          | 40.6      | 43.0      | 42.1      |
| Average Age (Male)   | 35.3      | 40.6      | 40.2      |
| Average Age (Female) | 45.4      | 45.3      | 43.9      |
| HOUSEHOLDS & INCOME  | 1 MILE    | 5 MILES   | 10 MILES  |
| Total Households     | 1,558     | 9,809     | 22,675    |
| # of Persons per HH  | 2.0       | 2.2       | 2.3       |
| Average HH Income    | \$31,159  | \$48,211  | \$50,329  |
| Average House Value  | \$102,786 | \$125,051 | \$128,805 |