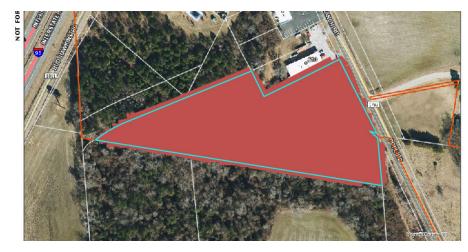

| OFFERING SUMMARY |             | PROPERTY OVERVIEW                                                                                                                                                                                                                                                                                                                                                                                                                           |
|------------------|-------------|---------------------------------------------------------------------------------------------------------------------------------------------------------------------------------------------------------------------------------------------------------------------------------------------------------------------------------------------------------------------------------------------------------------------------------------------|
| Sale Price:      | \$2,710,000 | Revel in the exceptional investment potential offered by the property on Pope Road in Dunn, NC. Boasting coveted HC zoning, this property presents a spectrum of opportunities for business and commercial development. With water and sewer connections readily available, the site is poised to support a variety of ventures. Positioned adjacent to the                                                                                 |
| Lot Size:        | 4.91 Acres  | upcoming new overpass and offering visibility from I-95 in both directions, this property provides prime exposure and accessibility for prospective businesses. Additionally, the strategic location offers easy access to I-95, enhancing its allure for businesses seeking a prominent and convenient commercial presence. Seize the opportunity for vibrant business development and growth at this strategically positioned exit point. |
| Zoning:          | HC          | PROPERTY HIGHLIGHTS                                                                                                                                                                                                                                                                                                                                                                                                                         |
|                  |             | - Zoned HC for diverse business development opportunities                                                                                                                                                                                                                                                                                                                                                                                   |
| Price/SF:        | \$12.67     | - Water and sewer connections available for added convenience                                                                                                                                                                                                                                                                                                                                                                               |
|                  |             | <ul> <li>Adjacent to the upcoming new overpass, enhancing accessibility</li> </ul>                                                                                                                                                                                                                                                                                                                                                          |
|                  |             | - Prime visibility from I-95 in both directions                                                                                                                                                                                                                                                                                                                                                                                             |