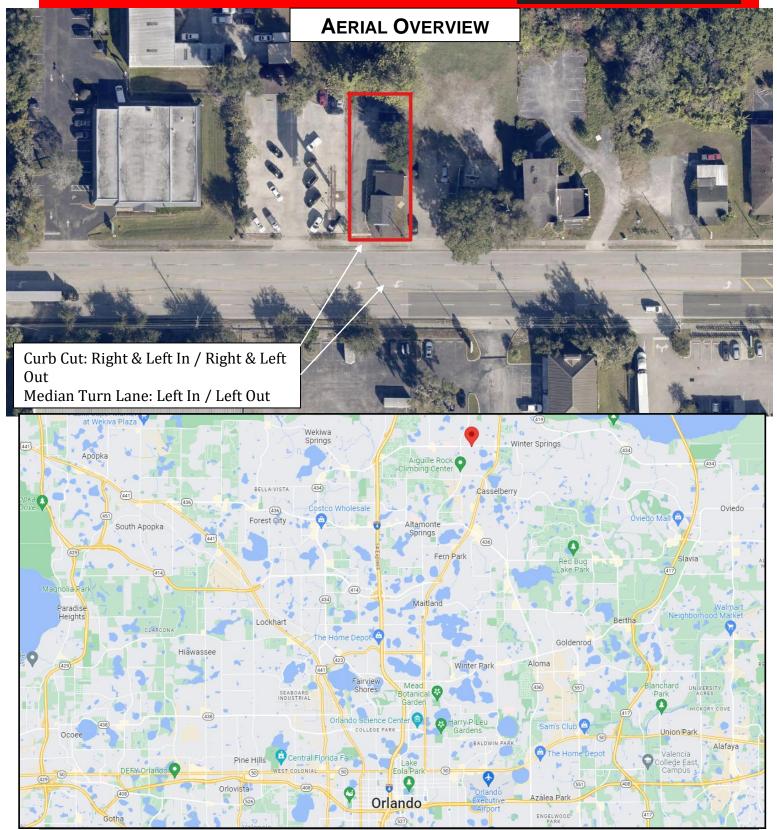

#### **PROPERTY HIGHLIGHTS**

916 SF +/- Retail/Office Bldg 6 Parking Spots Land Size: 0.15 acres Zoned: Longwood Blvd East 50.8 Linear Foot +/-**Frontage SR 434:** Interstate-4, Hwy 17-92, Ronald **Close to: Reagan Blvd, Winter Springs High School** \$20 / SF + \$5.57 NNN Lease Rental Rate: Traffic Count: E SR-434 & Grant St 29,885 VPD <u>3-Mile</u> 5-Mile **Demos**: **1-Mile Population:** 8,797 205,887 75,595 Households: 3,317 30,208 83,511 *Avg HH Income:* \$67,645 \$81,774 \$90,338

#### MAP OVERVIEW