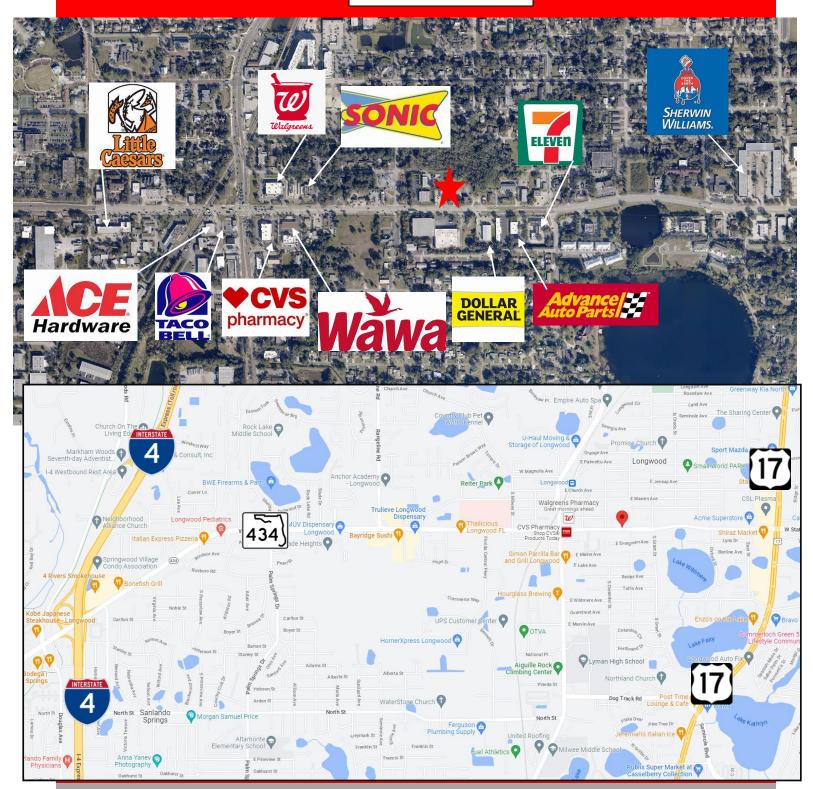

# FOR LEASE



O REPAI

### RETAIL/OFFICE PROPERTY 365 E STATE ROAD 434, LONGWOOD, FL 32750



Molly Garrett BOSS Commercial Real Estate Licensed Commercial Real Estate Agent Cell: 407-927-3787 Fax: 321-549-6269 Molly@BossCRE.com www.BossCRE.com

#### **PROPERTY HIGHLIGHTS**

916 SF +/- Retail/Office Bldg 6 Parking Spots Land Size: 0.15 acres Zoned: Longwood Blvd East 50.8 Linear Foot +/-**Frontage SR 434:** Interstate-4, Hwy 17-92, Ronald **Close to: Reagan Blvd, Winter Springs High School** \$20 / SF + \$5.57 NNN Lease Rental Rate: Traffic Count: E SR-434 & Grant St 29,885 VPD <u>3-Mile</u> 5-Mile **Demos**: **1-Mile Population:** 8,797 205,887 75,595 Households: 3,317 30,208 83,511 *Avg HH Income:* \$67,645 \$81,774 \$90,338



## FOR LEASE





## FOR SALE



#### MAP OVERVIEW



## FOR SALE