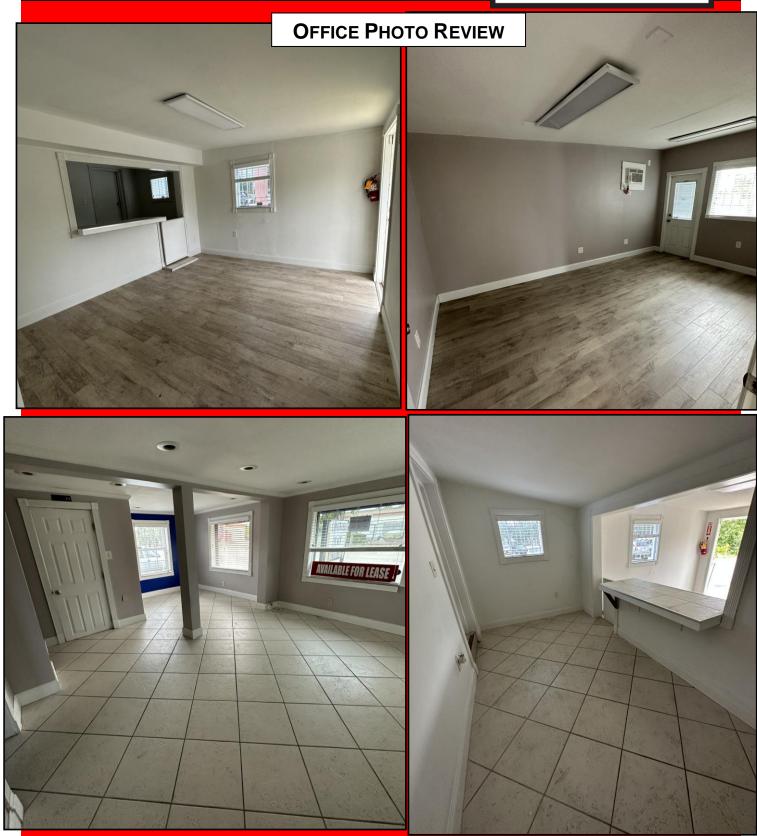

#### **PROPERTY HIGHLIGHTS**

916 SF +/- Retail/Office Bldg 6 Parking Spots Land Size: 0.15 acres Zoned: Longwood Blvd East 50.8 Linear Foot +/-**Frontage SR 434:** Interstate-4, Hwy 17-92, Ronald **Close to: Reagan Blvd, Winter Springs High School** \$20 / SF + \$5.57 NNN Lease Rental Rate: Traffic Count: E SR-434 & Grant St 29,885 VPD <u>3-Mile</u> 5-Mile **Demos**: **1-Mile Population:** 8,797 205,887 75,595 Households: 3,317 30,208 83,511 *Avg HH Income:* \$67,645 \$81,774 \$90,338