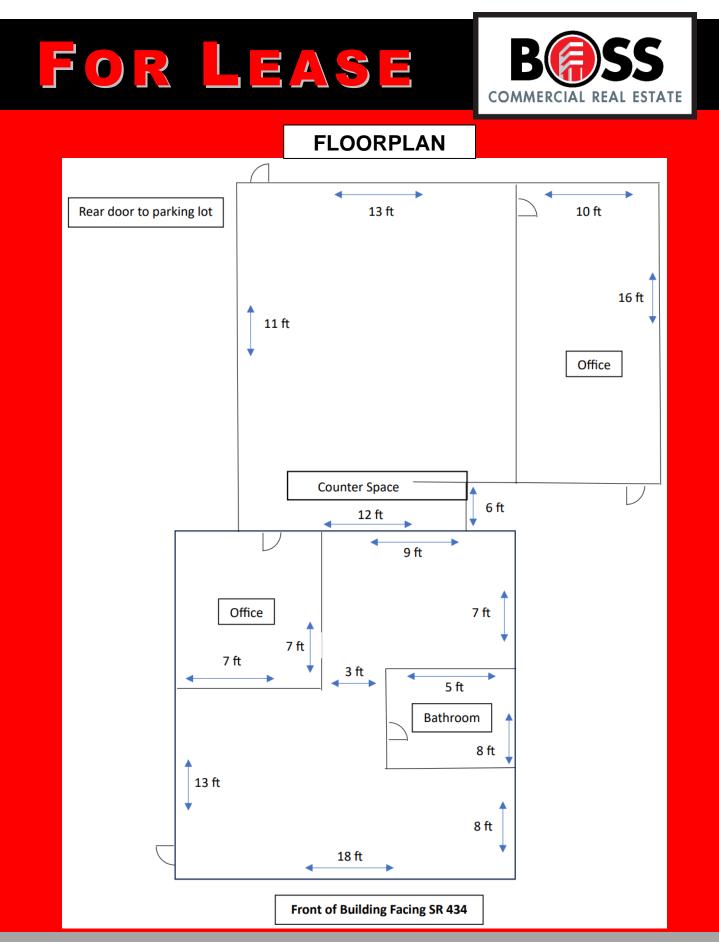

#### **PROPERTY HIGHLIGHTS**

916 SF +/- Retail/Office Bldg 6 Parking Spots Land Size: 0.15 acres Zoned: Longwood Blvd East 50.8 Linear Foot +/-**Frontage SR 434:** Interstate-4, Hwy 17-92, Ronald **Close to: Reagan Blvd, Winter Springs High School** \$20 / SF + \$5.57 NNN Lease Rental Rate: Traffic Count: E SR-434 & Grant St 29,885 VPD <u>3-Mile</u> 5-Mile **Demos**: **1-Mile Population:** 8,797 205,887 75,595 Households: 3,317 30,208 83,511 *Avg HH Income:* \$67,645 \$81,774 \$90,338