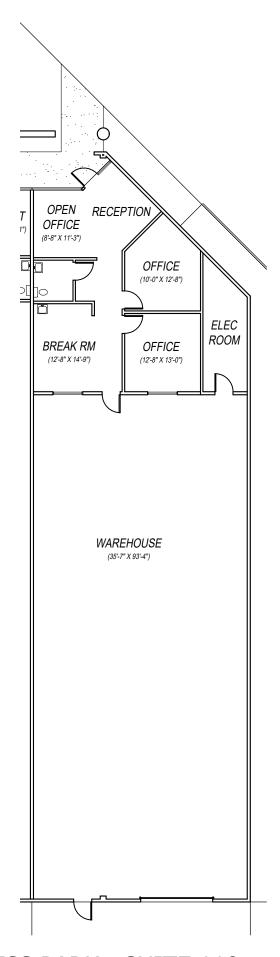

## Office Warehouse Units

| Building/Suite                     | Rentable SF | Rate/SF | Date Available | Description                                                                                                                                       |
|------------------------------------|-------------|---------|----------------|---------------------------------------------------------------------------------------------------------------------------------------------------|
| 4350 Transport Street<br>Suite 110 | 4,285       | \$1.45  | Now            | Reception, 2 private offices, bullpen and breakroom. Skylight sin warehouse, LED lighting throughout. Approx. 2000 SF gated private storage yard. |

## FAMILIAN BUSINESS PARK - SUITE 110