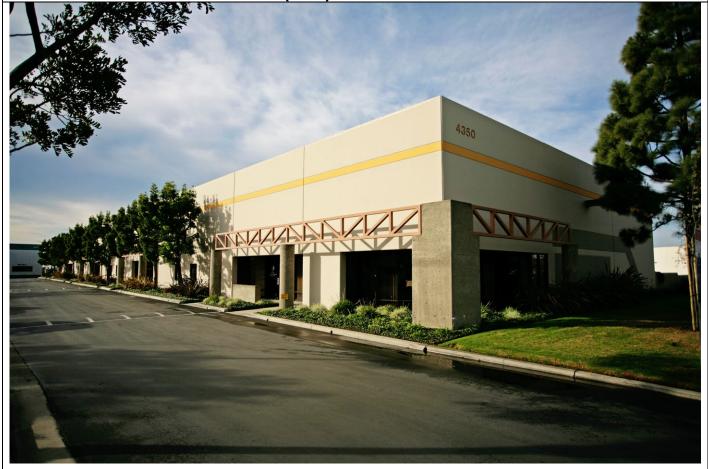

## FAMILIAN BUSINESS CENTER 4350 TRANSPORT STREET VENTURA, CA 93003 (818) 519-0592

LOCATED ON THE CORNER OF TELEPHONE ROAD AND TRANSPORT STREET FEATURING LARGE OFFICE/WAREHOUSE UNITS WITH PRIVATE GATED YARDS. THE WELL-MAINTAINED FACILITIES PROVIDE CONVENIENT ACCESS TO THE HIGHWAYS 101 AND 126.

- PRIVATE GATED YARDS
- THREE PHASE POWER
- SPRINKLERED THROUGH OUT
- 12 X 14 LOADING DOORS
- INDIVIDUAL SIGNAGE ON ALL SUITES
- ENERGY EFFICIENT LIGHTING AND COOLING SYSTEMS
- 19 FOOT CLEAR HEIGHT