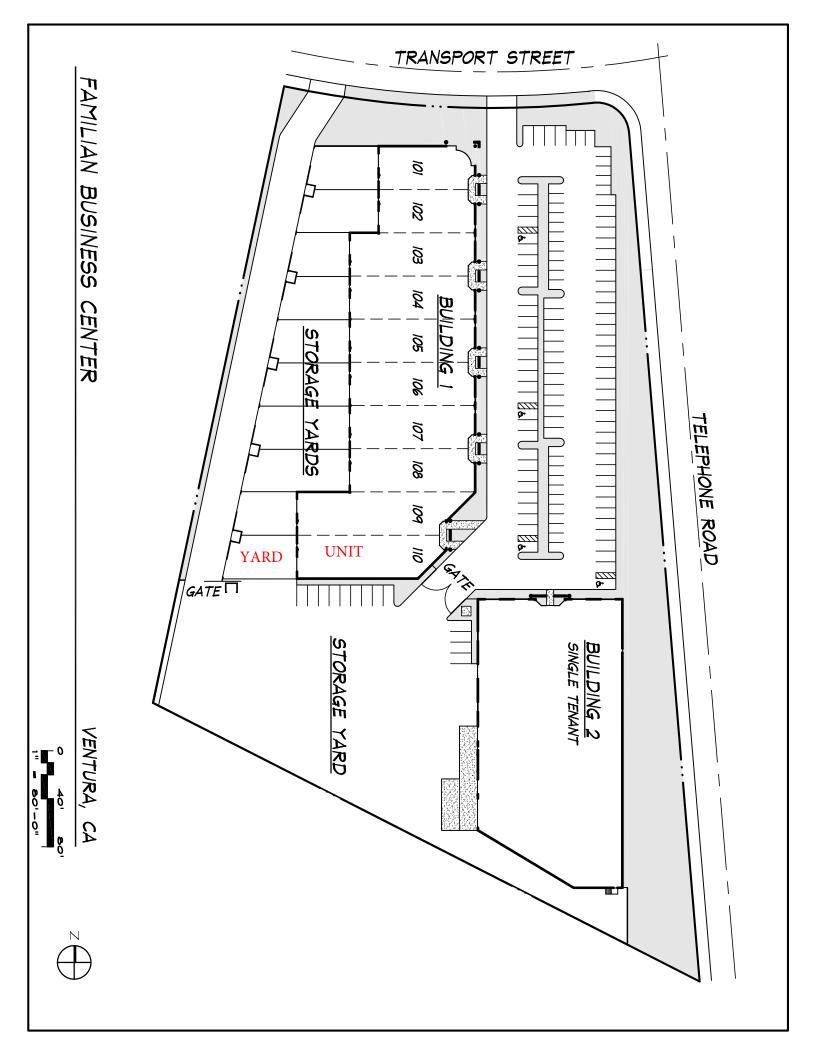

## FAMILIAN BUSINESS CENTER 4350 TRANSPORT STREET VENTURA, CA 93003 (818) 519-0592

LOCATED ON THE CORNER OF TELEPHONE ROAD AND TRANSPORT STREET FEATURING LARGE OFFICE/WAREHOUSE UNITS WITH PRIVATE GATED YARDS. THE WELL-MAINTAINED FACILITIES PROVIDE CONVENIENT ACCESS TO THE HIGHWAYS 101 AND 126.

CAM – \$0.14 per square foot. For more information, call: Ned Geoghegan, Director of Leasing **(818) 519-0592.** 

Scale: 3/64"=1'-0"