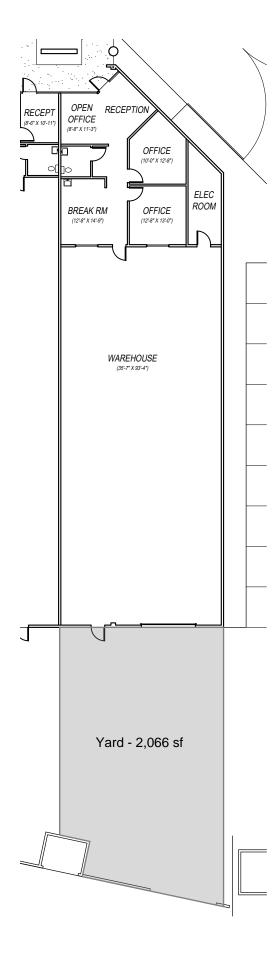

## Office Warehouse Units

| Building/Suite                     | Rentable SF | Rate/SF | Date Available | Description                                                                                                                                       |
|------------------------------------|-------------|---------|----------------|---------------------------------------------------------------------------------------------------------------------------------------------------|
| 4350 Transport Street<br>Suite 110 | 4,285       | \$1.45  | Now            | Reception, 2 private offices, bullpen and breakroom. Skylight sin warehouse, LED lighting throughout. Approx. 2000 SF gated private storage yard. |

## FAMILIAN BUSINESS PARK - SUITE 110

Scale: 1/16"=1'-0"