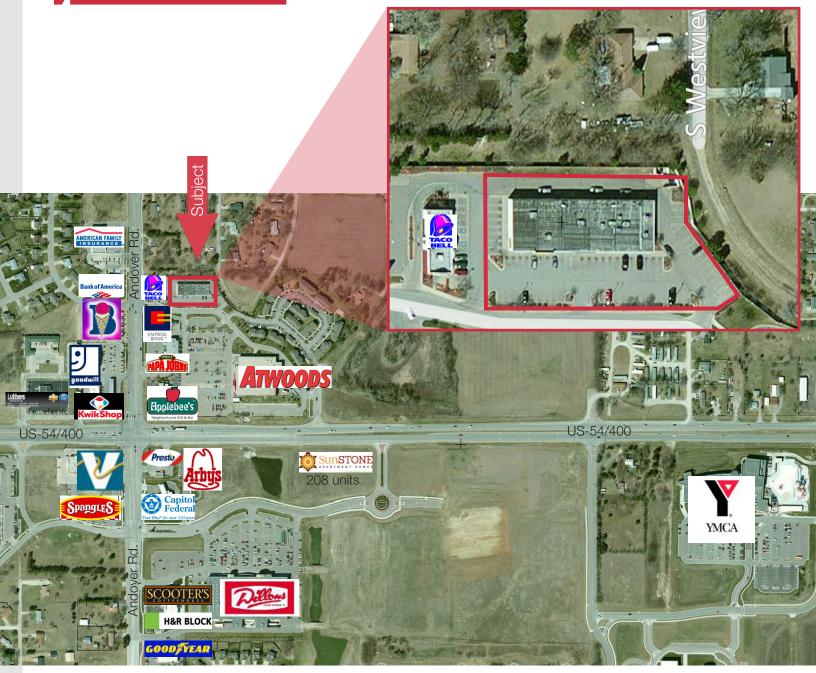

## **Property Features**

- Building size: 11,700 SF
- Maximum contiguous is 7,932 SF
- Suites
  - Suite A: 4,989 SF (Former Blockbuster)
  - Suite B: 2,000 SF
  - Suite C: 943 SF
  - Suite E: 1,127 SF LEASED
- Built in 1998
- Located on the northeast side of the intersection of Highway 54 in Andover's retail corridor
- 41,183 VPD at US Highway 54 & Andover Road
- Area users include: Atwoods, Taco Bell, Papa John's, Bank of America, Braum's, Dillons and Applebee's
- Major tenants: Caribbean Sun Tanning and Great Wall
- Lease rate: \$10.00 PSF, NNN