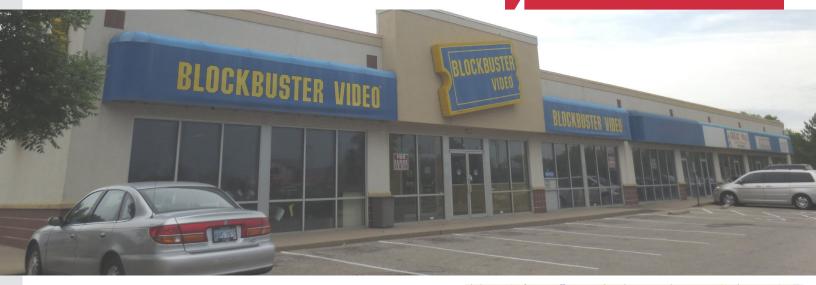

# Available Former BlockBuster Andover, Kansas

## **Property Features**

- Building size: 11,700 SF
- Maximum contiguous is 7,932 SF
- Suites
  - Suite A: 4,989 SF (Former Blockbuster)
  - Suite B: 2,000 SF
  - Suite C: 943 SF
  - Suite E: 1,127 SF LEASED
- Built in 1998
- Located on the northeast side of the intersection of Highway 54 in Andover's retail corridor
- 41,183 VPD at US Highway 54 & Andover Road
- Area users include: Atwoods, Taco Bell, Papa John's, Bank of America, Braum's, Dillons and Applebee's
- Major tenants: Caribbean Sun Tanning and Great Wall
- Lease rate: \$10.00 PSF, NNN