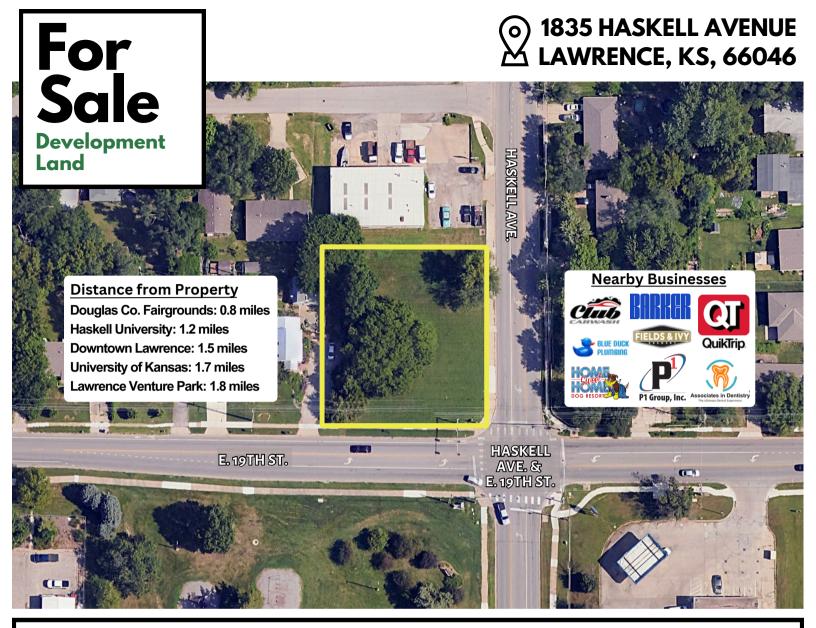

Located at a signaled intersection on the Northwest corner of 19th and Haskell Avenue, this development lot is available for sale. The zoning can accommodate a variety of retail or commercial uses.