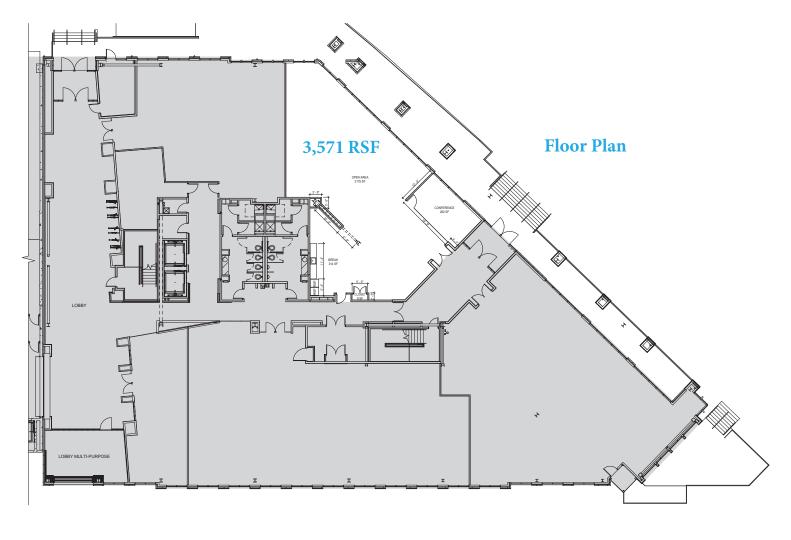

#### **PROPERTY SUMMARY**

- 107,000 RSF Class-A Office + Retail Building
- 3,571 RSF Spec suite For Lease / Q3-Q4 2024 Occupancy
- Prominent 1st Floor Corner Location
- Located in the FreeMoreWest Sub-Market
- À
  - Ample Parking- 3.27 / 1,000 SF
- NAME Signage Opportunity
- Building includes: Car Charging Stations, Locker Rooms with Showers, and Rooftop Deck
  - Multiple Retail Amenities Nearby
- Æ