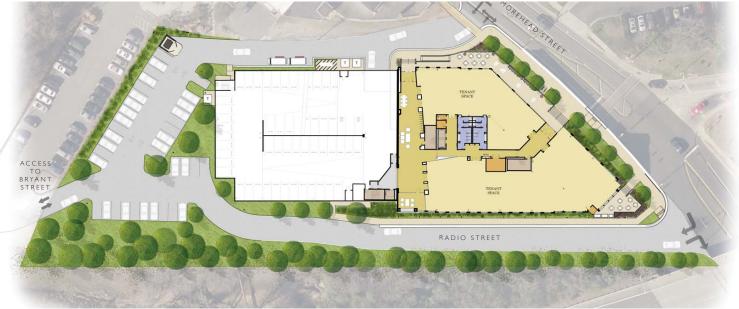

#### **PROPERTY SUMMARY**

- 107,000 RSF Class-A Office + Retail Building
- 3,571 RSF Spec suite For Lease / Q3-Q4 2024 Occupancy
- Prominent 1st Floor Corner Location
- Located in the FreeMoreWest Sub-Market
- À
  - Ample Parking- 3.27 / 1,000 SF
- NAME Signage Opportunity
- Building includes: Car Charging Stations, Locker Rooms with Showers, and Rooftop Deck
  - Multiple Retail Amenities Nearby
- Æ