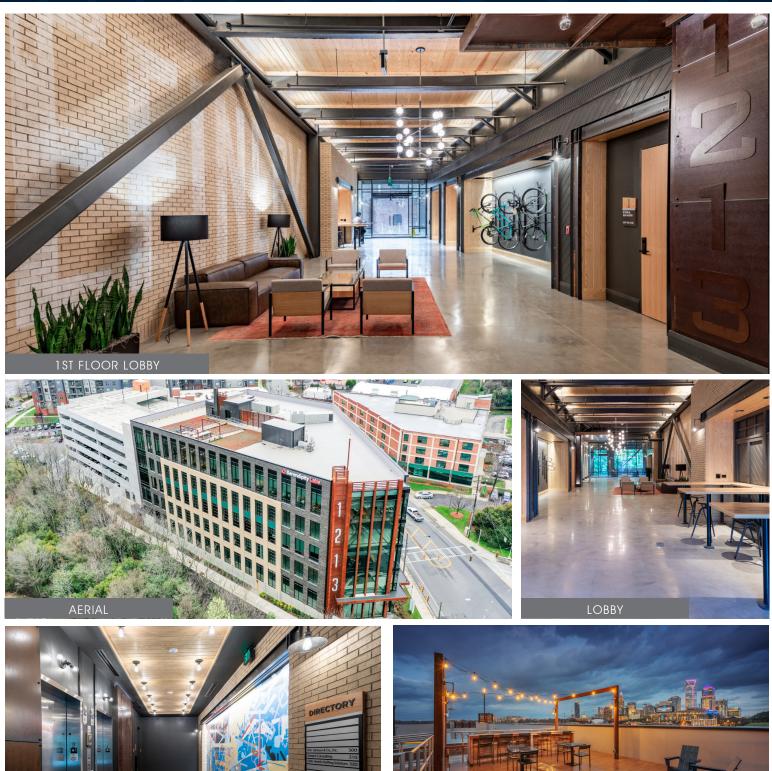

## THE REFINERY

#### **PROPERTY SUMMARY**

- 107,000 RSF Class-A Office + Retail Building
- 3,571 RSF Spec suite For Lease / Q3-Q4 2024 Occupancy
- Prominent 1st Floor Corner Location
- Located in the FreeMoreWest Sub-Market
- À
  - Ample Parking- 3.27 / 1,000 SF
- NAME Signage Opportunity
- Building includes: Car Charging Stations, Locker Rooms with Showers, and Rooftop Deck
  - Multiple Retail Amenities Nearby
- Æ