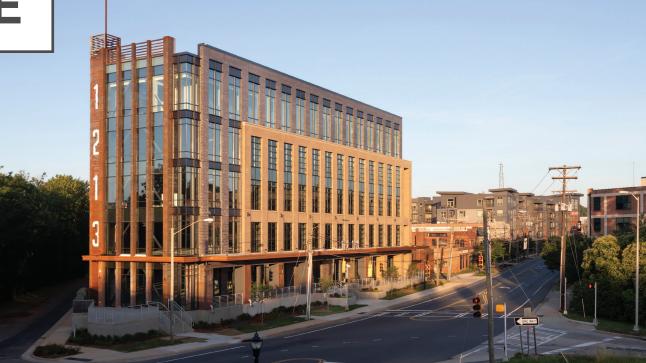

## THE REFINERY

#### **PROPERTY SUMMARY**

- 107,000 RSF Class-A Office + Retail Building
- 3,571 RSF Spec suite For Lease / Q3-Q4 2024 Occupancy
- Prominent 1st Floor Corner Location
- Located in the FreeMoreWest Sub-Market
- À
  - Ample Parking- 3.27 / 1,000 SF
- NAME Signage Opportunity
- Building includes: Car Charging Stations, Locker Rooms with Showers, and Rooftop Deck
  - Multiple Retail Amenities Nearby
- Æ