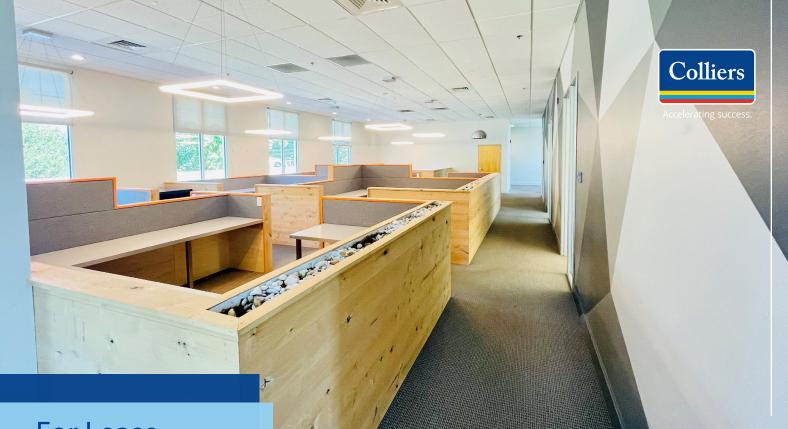

### 1327 Archer Street San Luis Obispo, CA

Newer Class A Office Space - 4,516 SF Close to Downtown

#### **Property Summary**

Hard to find large, modern office suite near Downtown. Large second floor suite layout includes open work area (can easily accommodate up to 15 people) with five offices and break area. On-site parking. System furniture in place. Exclusive balcony with great views. Ready to occupy!

Located in a newer Class A office building with close proximity to the Downtown core and easy freeway access.

| Size     | Entire Second Floor: ± 4,516 SF                      |
|----------|------------------------------------------------------|
| Rate     | \$2.95 PSF Modified Gross                            |
| Layout   | 5 offices, open work area, kitchenette and restrooms |
| Zoning   | C-S Commercial Service                               |
| Туре     | Office                                               |
| Location | Off Pismo Street, near Downtown San Luis Obispo      |
| Parking  | On-Site - 1/300 SF                                   |