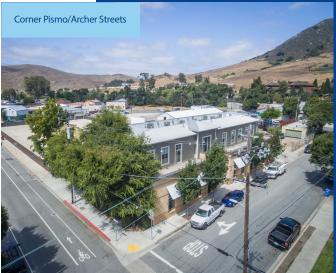

### 1327 Archer Street San Luis Obispo, CA

Newer Class A Office Space - 4,516 SF Close to Downtown

#### **Property Summary**

Hard to find large, modern office suite near Downtown. Large second floor suite layout includes open work area (can easily accommodate up to 15 people) with five offices and break area. On-site parking. System furniture in place. Exclusive balcony with great views. Ready to occupy!

Located in a newer Class A office building with close proximity to the Downtown core and easy freeway access.

| Size     | Entire Second Floor: ± 4,516 SF                      |
|----------|------------------------------------------------------|
| Rate     | \$2.95 PSF Modified Gross                            |
| Layout   | 5 offices, open work area, kitchenette and restrooms |
| Zoning   | C-S Commercial Service                               |
| Туре     | Office                                               |
| Location | Off Pismo Street, near Downtown San Luis Obispo      |
| Parking  | On-Site - 1/300 SF                                   |