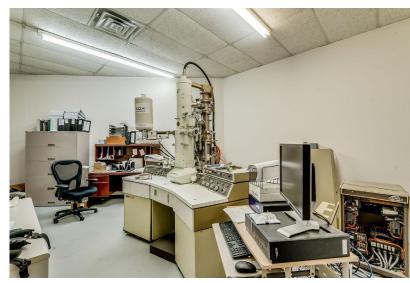

| County | Dallas     | Lot Size   | 0.344 Acres            |
|        |            | Utilities  | City Sewer, City Water |

DIRECTIONS: From the President George Bush Turnpike, take the Sandy Lake Rd exit. Heading east on Sandy Lake, turn right on Old Denton Rd. Property will be on the right.

#### HIGHLIGHTS

6.050 SF

MULTIPLE OFFICES

LUNCHROOM

NARROW WAREHOUSE

9-FOOT SUSPENDED CELLINGS

STRATEGICALLY POSITIONED IN A HIGH-DEMAND AREA

ESTABLISH YOUR OWN LAB OR OFFICE

#### LISTING PRESENTED BY:

STEPHEN REICH GROUP

STEPHEN REICH 817-597-8884 stephen.reich@williamstrew.com WilliamsTrew≌

A DIVISION OF EBBY HALLIDAY REAL ESTATE, INC.

LYNAE AMASON 817-522-2897

lynae.amason@williamstrew.com

**PROPERTY WEBSITE LINK:** stephenreichgroup.com/20784091





## PROPERTY PHOTOS













## PROPERTY PHOTOS













## PROPERTY PHOTOS













## AERIAL MAP