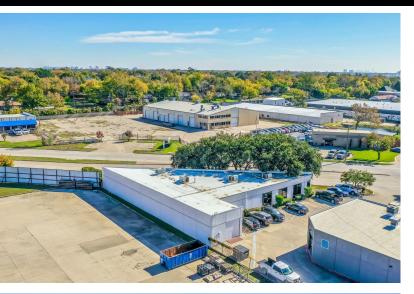

## PROPERTY PHOTOS

#### DESCRIPTION

This versatile commercial building offers a unique opportunity for business owners and investors in the heart of Carrollton, just minutes from I-35E. Currently operating as a cutting-edge laboratory, the property features an array of functional spaces to accommodate various professional needs. \*\*Property Highlights:\*\* - \*\*Layout:\*\* Multiple offices, specialized lab rooms, a comfortable lunchroom, and a long, narrow warehouse with a convenient overhead door for easy access. - \*\*Current Use:\*\* Home to CA Labs, an innovative technology solutions provider. The tenants have six months remaining on their lease and are interested in extending, making this an ideal investment opportunity with built-in rental income. - \*\*Features:\*\* 9-foot suspended ceilings, efficient gas-powered air conditioning systems, and thoughtfully designed workspaces tailored for productivity. - \*\*Location:\*\* Strategically positioned in a high-demand area of Carrollton, with excellent proximity to major transportation routes, making it ideal for distribution, client meetings, or research and development. Whether you're looking to expand your portfolio, establish your own lab or office, or maintain a reliable tenant, this property combines location, functionality, and potential. All furnishings and equipment belong to the Tenant. Contact us today to schedule a viewing or for more information about this outstanding opportunity!

#### HIGHLIGHTS

6.050 SF

MULTIPLE OFFICES

LUNCHROOM

NARROW WAREHOUSE

9-FOOT SUSPENDED CELLINGS

STRATEGICALLY POSITIONED IN A HIGH-DEMAND AREA

ESTABLISH YOUR OWN LAB OR OFFICE