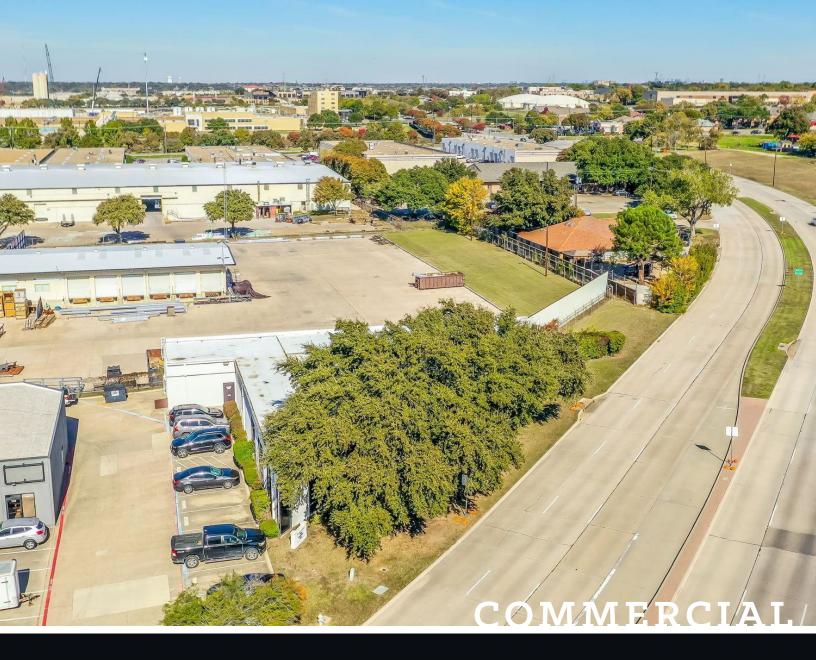

## AERIAL MAP

#### DESCRIPTION

This versatile commercial building offers a unique opportunity for business owners and investors in the heart of Carrollton, just minutes from I-35E. Currently operating as a cutting-edge laboratory, the property features an array of functional spaces to accommodate various professional needs. \*\*Property Highlights:\*\* - \*\*Layout:\*\* Multiple offices, specialized lab rooms, a comfortable lunchroom, and a long, narrow warehouse with a convenient overhead door for easy access. - \*\*Current Use:\*\* Home to CA Labs, an innovative technology solutions provider. The tenants have six months remaining on their lease and are interested in extending, making this an ideal investment opportunity with built-in rental income. - \*\*Features:\*\* 9-foot suspended ceilings, efficient gas-powered air conditioning systems, and thoughtfully designed workspaces tailored for productivity. - \*\*Location:\*\* Strategically positioned in a high-demand area of Carrollton, with excellent proximity to major transportation routes, making it ideal for distribution, client meetings, or research and development. Whether you're looking to expand your portfolio, establish your own lab or office, or maintain a reliable tenant, this property combines location, functionality, and potential. All furnishings and equipment belong to the Tenant. Contact us today to schedule a viewing or for more information about this outstanding opportunity!