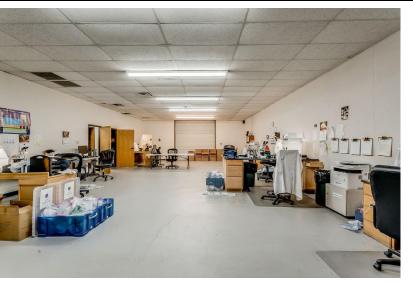

| Lot Size   | 0.344 Acres            |
|        |            | Utilities  | City Sewer, City Water |

DIRECTIONS: From the President George Bush Turnpike, take the Sandy Lake Rd exit. Heading east on Sandy Lake, turn right on Old Denton Rd. Property will be on the right.

#### HIGHLIGHTS

6.050 SF

MULTIPLE OFFICES

LUNCHROOM

NARROW WAREHOUSE

9-FOOT SUSPENDED CELLINGS

STRATEGICALLY POSITIONED IN A HIGH-DEMAND AREA

ESTABLISH YOUR OWN LAB OR OFFICE

#### LISTING PRESENTED BY:

STEPHEN REICH GROUP

STEPHEN REICH 817-597-8884 stephen.reich@williamstrew.com WilliamsTrew≌

A DIVISION OF EBBY HALLIDAY REAL ESTATE, INC.

LYNAE AMASON 817-522-2897

lynae.amason@williamstrew.com

**PROPERTY WEBSITE LINK:** stephenreichgroup.com/20784091





## PROPERTY PHOTOS













## PROPERTY PHOTOS













## PROPERTY PHOTOS













## AERIAL MAP