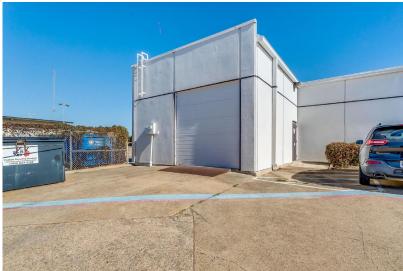

## PROPERTY PHOTOS

#### DESCRIPTION

This versatile commercial building offers a unique opportunity for business owners and investors in the heart of Carrollton, just minutes from I-35E. Currently operating as a cutting-edge laboratory, the property features an array of functional spaces to accommodate various professional needs. \*\*Property Highlights:\*\* - \*\*Layout:\*\* Multiple offices, specialized lab rooms, a comfortable lunchroom, and a long, narrow warehouse with a convenient overhead door for easy access. - \*\*Current Use:\*\* Home to CA Labs, an innovative technology solutions provider. The tenants have six months remaining on their lease and are interested in extending, making this an ideal investment opportunity with built-in rental income. - \*\*Features:\*\* 9-foot suspended ceilings, efficient gas-powered air conditioning systems, and thoughtfully designed workspaces tailored for productivity. - \*\*Location:\*\* Strategically positioned in a high-demand area of Carrollton, with excellent proximity to major transportation routes, making it ideal for distribution, client meetings, or research and development. Whether you're looking to expand your portfolio, establish your own lab or office, or maintain a reliable tenant, this property combines location, functionality, and potential. All furnishings and equipment belong to the Tenant. Contact us today to schedule a viewing or for more information about this outstanding opportunity!

#### HIGHLIGHTS

6.050 SF

MULTIPLE OFFICES

LUNCHROOM

NARROW WAREHOUSE

9-FOOT SUSPENDED CELLINGS

STRATEGICALLY POSITIONED IN A HIGH-DEMAND AREA

ESTABLISH YOUR OWN LAB OR OFFICE