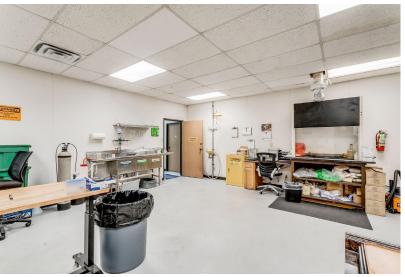

#### DESCRIPTION

This versatile commercial building offers a unique opportunity for business owners and investors in the heart of Carrollton, just minutes from I-35E. Currently operating as a cutting-edge laboratory, the property features an array of functional spaces to accommodate various professional needs. \*\*Property Highlights:\*\* - \*\*Layout:\*\* Multiple offices, specialized lab rooms, a comfortable lunchroom, and a long, narrow warehouse with a convenient overhead door for easy access. - \*\*Current Use:\*\* Home to CA Labs, an innovative technology solutions provider. The tenants have six months remaining on their lease and are interested in extending, making this an ideal investment opportunity with built-in rental income. - \*\*Features:\*\* 9-foot suspended ceilings, efficient gas-powered air conditioning systems, and thoughtfully designed workspaces tailored for productivity. - \*\*Location:\*\* Strategically positioned in a high-demand area of Carrollton, with excellent proximity to major transportation routes, making it ideal for distribution, client meetings, or research and development. Whether you're looking to expand your portfolio, establish your own lab or office, or maintain a reliable tenant, this property combines location, functionality, and potential. All furnishings and equipment belong to the Tenant. Contact us today to schedule a viewing or for more information about this outstanding opportunity!

#### HIGHLIGHTS

6.050 SF

MULTIPLE OFFICES

LUNCHROOM

NARROW WAREHOUSE

9-FOOT SUSPENDED CELLINGS

STRATEGICALLY POSITIONED IN A HIGH-DEMAND AREA

ESTABLISH YOUR OWN LAB OR OFFICE

## PROPERTY PHOTOS