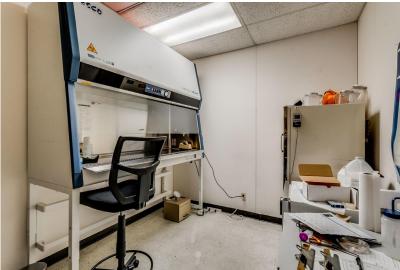

---|
| County | Dallas     | Lot Size   | 0.344 Acres            |
|        |            | Utilities  | City Sewer, City Water |

DIRECTIONS: From the President George Bush Turnpike, take the Sandy Lake Rd exit. Heading east on Sandy Lake, turn right on Old Denton Rd. Property will be on the right.

#### HIGHLIGHTS

6.050 SF

MULTIPLE OFFICES

LUNCHROOM

NARROW WAREHOUSE

9-FOOT SUSPENDED CELLINGS

STRATEGICALLY POSITIONED IN A HIGH-DEMAND AREA

ESTABLISH YOUR OWN LAB OR OFFICE

#### LISTING PRESENTED BY:

STEPHEN REICH GROUP

STEPHEN REICH 817-597-8884 stephen.reich@williamstrew.com WilliamsTrew≌

A DIVISION OF EBBY HALLIDAY REAL ESTATE, INC.

LYNAE AMASON 817-522-2897

lynae.amason@williamstrew.com

**PROPERTY WEBSITE LINK:** stephenreichgroup.com/20784091





## PROPERTY PHOTOS













## PROPERTY PHOTOS













## PROPERTY PHOTOS













## AERIAL MAP