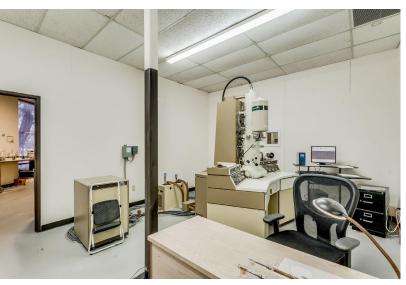

-|
| County | Dallas     | Lot Size   | 0.344 Acres            |
|        |            | Utilities  | City Sewer, City Water |

DIRECTIONS: From the President George Bush Turnpike, take the Sandy Lake Rd exit. Heading east on Sandy Lake, turn right on Old Denton Rd. Property will be on the right.

#### HIGHLIGHTS

6.050 SF

MULTIPLE OFFICES

LUNCHROOM

NARROW WAREHOUSE

9-FOOT SUSPENDED CELLINGS

STRATEGICALLY POSITIONED IN A HIGH-DEMAND AREA

ESTABLISH YOUR OWN LAB OR OFFICE

#### LISTING PRESENTED BY:

STEPHEN REICH GROUP

STEPHEN REICH 817-597-8884 stephen.reich@williamstrew.com WilliamsTrew≌

A DIVISION OF EBBY HALLIDAY REAL ESTATE, INC.

LYNAE AMASON 817-522-2897

lynae.amason@williamstrew.com

**PROPERTY WEBSITE LINK:** stephenreichgroup.com/20784091





## PROPERTY PHOTOS













## PROPERTY PHOTOS













## PROPERTY PHOTOS













## AERIAL MAP