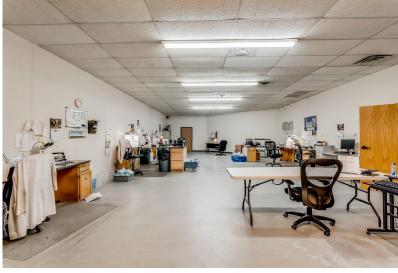

#### DESCRIPTION

This versatile commercial building offers a unique opportunity for business owners and investors in the heart of Carrollton, just minutes from I-35E. Currently operating as a cutting-edge laboratory, the property features an array of functional spaces to accommodate various professional needs. \*\*Property Highlights:\*\* - \*\*Layout:\*\* Multiple offices, specialized lab rooms, a comfortable lunchroom, and a long, narrow warehouse with a convenient overhead door for easy access. - \*\*Current Use:\*\* Home to CA Labs, an innovative technology solutions provider. The tenants have six months remaining on their lease and are interested in extending, making this an ideal investment opportunity with built-in rental income. - \*\*Features:\*\* 9-foot suspended ceilings, efficient gas-powered air conditioning systems, and thoughtfully designed workspaces tailored for productivity. - \*\*Location:\*\* Strategically positioned in a high-demand area of Carrollton, with excellent proximity to major transportation routes, making it ideal for distribution, client meetings, or research and development. Whether you're looking to expand your portfolio, establish your own lab or office, or maintain a reliable tenant, this property combines location, functionality, and potential. All furnishings and equipment belong to the Tenant. Contact us today to schedule a viewing or for more information about this outstanding opportunity!

#### HIGHLIGHTS

6.050 SF

MULTIPLE OFFICES

LUNCHROOM

NARROW WAREHOUSE

9-FOOT SUSPENDED CELLINGS

STRATEGICALLY POSITIONED IN A HIGH-DEMAND AREA

ESTABLISH YOUR OWN LAB OR OFFICE

## PROPERTY PHOTOS