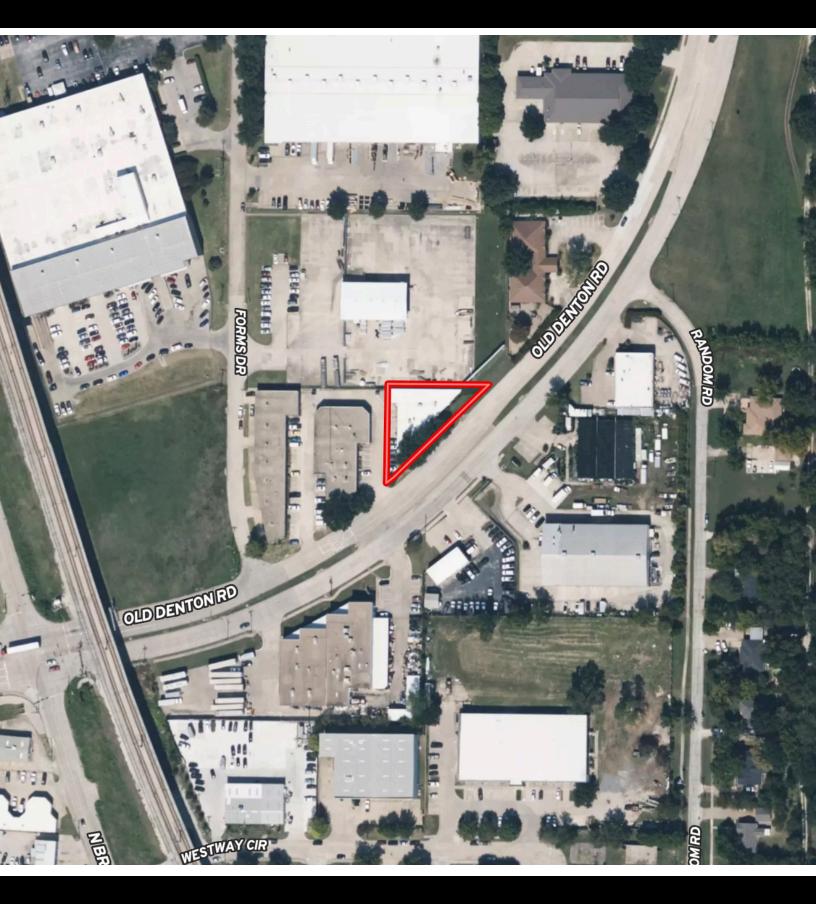

| Utilities  | City Sewer, City Water |

DIRECTIONS: From the President George Bush Turnpike, take the Sandy Lake Rd exit. Heading east on Sandy Lake, turn right on Old Denton Rd. Property will be on the right.

#### HIGHLIGHTS

6.050 SF

MULTIPLE OFFICES

LUNCHROOM

NARROW WAREHOUSE

9-FOOT SUSPENDED CELLINGS

STRATEGICALLY POSITIONED IN A HIGH-DEMAND AREA

ESTABLISH YOUR OWN LAB OR OFFICE

#### LISTING PRESENTED BY:

STEPHEN REICH GROUP

STEPHEN REICH 817-597-8884 stephen.reich@williamstrew.com WilliamsTrew≌

A DIVISION OF EBBY HALLIDAY REAL ESTATE, INC.

LYNAE AMASON 817-522-2897

lynae.amason@williamstrew.com

**PROPERTY WEBSITE LINK:** stephenreichgroup.com/20784091





## PROPERTY PHOTOS













## PROPERTY PHOTOS













## PROPERTY PHOTOS













## AERIAL MAP