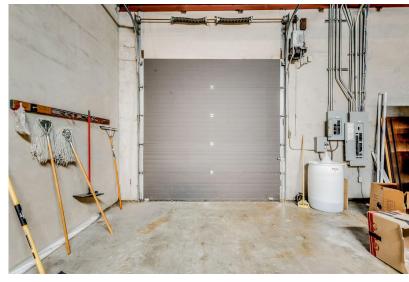

#### DESCRIPTION

This versatile commercial building offers a unique opportunity for business owners and investors in the heart of Carrollton, just minutes from I-35E. Currently operating as a cutting-edge laboratory, the property features an array of functional spaces to accommodate various professional needs. \*\*Property Highlights:\*\* - \*\*Layout:\*\* Multiple offices, specialized lab rooms, a comfortable lunchroom, and a long, narrow warehouse with a convenient overhead door for easy access. - \*\*Current Use:\*\* Home to CA Labs, an innovative technology solutions provider. The tenants have six months remaining on their lease and are interested in extending, making this an ideal investment opportunity with built-in rental income. - \*\*Features:\*\* 9-foot suspended ceilings, efficient gas-powered air conditioning systems, and thoughtfully designed workspaces tailored for productivity. - \*\*Location:\*\* Strategically positioned in a high-demand area of Carrollton, with excellent proximity to major transportation routes, making it ideal for distribution, client meetings, or research and development. Whether you're looking to expand your portfolio, establish your own lab or office, or maintain a reliable tenant, this property combines location, functionality, and potential. All furnishings and equipment belong to the Tenant. Contact us today to schedule a viewing or for more information about this outstanding opportunity!

#### HIGHLIGHTS

6.050 SF

MULTIPLE OFFICES

LUNCHROOM

NARROW WAREHOUSE

9-FOOT SUSPENDED CELLINGS

STRATEGICALLY POSITIONED IN A HIGH-DEMAND AREA

ESTABLISH YOUR OWN LAB OR OFFICE

## PROPERTY PHOTOS