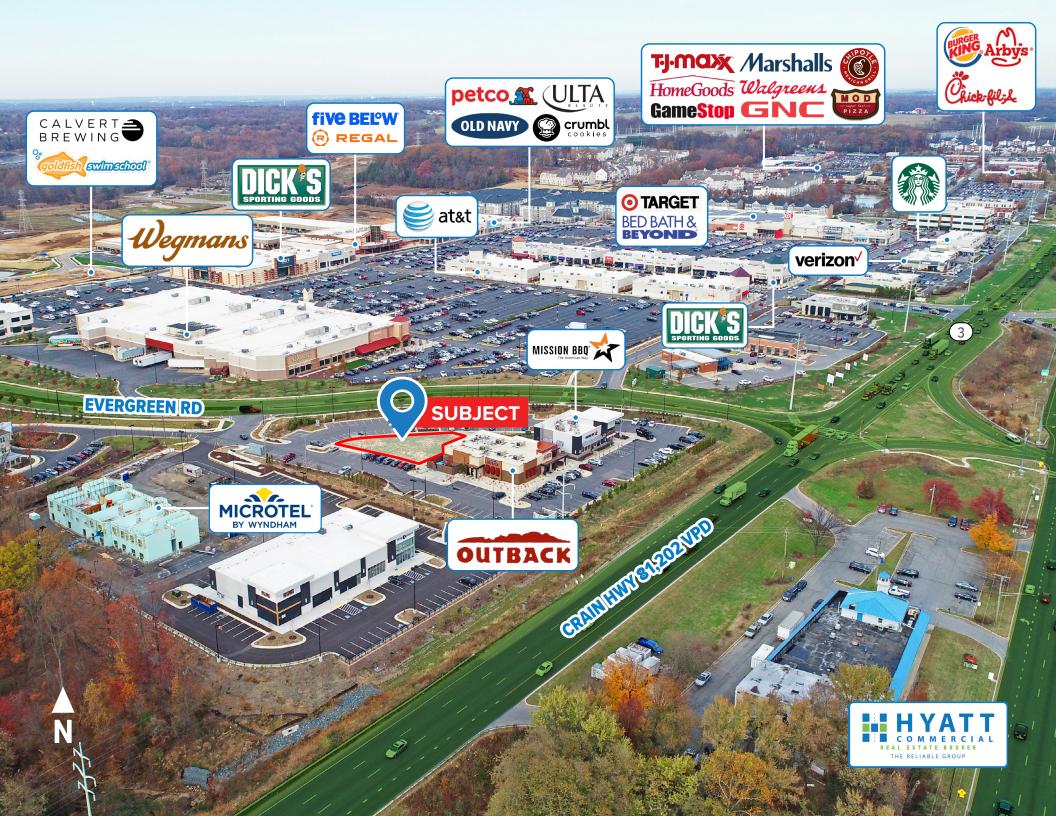

### **OPPORTUNITY DESCRIPTION**

- Highly visible proposed 6,485 SF property building along busy Route 3 in Crofton, Md.
- Ideal for retail, medical or office tenant(s) (no restaurant permitted).
- Over 230 new apartments and 142 new townhomes within a mile of the building.
- Potential for Build to Suit Ground Lease or Purchase
- Adjacent to a 100 room hotel and 80 unit assisted living facility.
- Waugh Chapel Towne Centre, a premier mixed-use destination featuring Wegman's Food Market, Regal Cinemas, Target and Dick's Sporting Goods in the heart of the Annapolis-Baltimore-Washington corridor with one mile of highway frontage and three signalized access points.
- Centrally located in Anne Arundel County with easy accessibility from Interstate 97, Route 50 and Route 32.

### **NEARBY AMENITIES**

LOFT