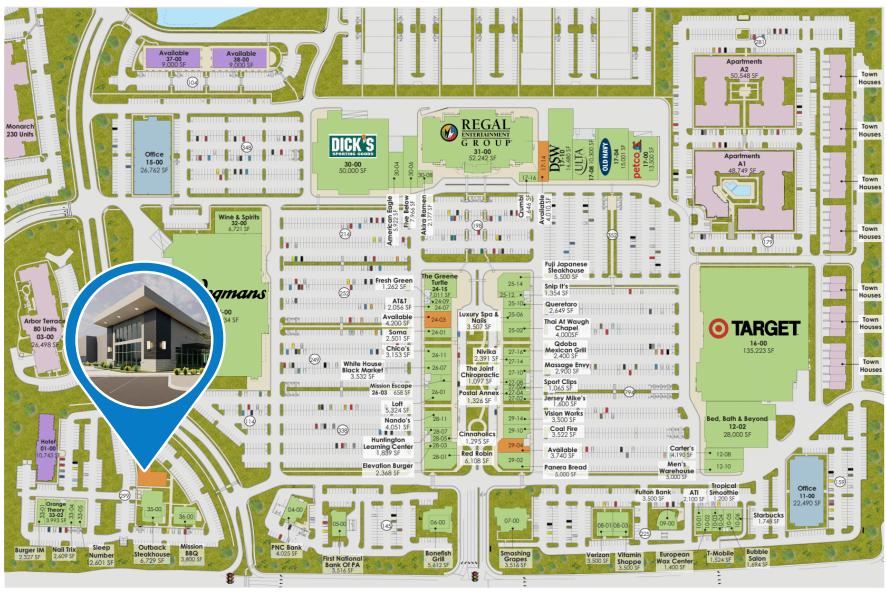

### **OPPORTUNITY DESCRIPTION**

- Highly visible proposed 6,485 SF property building along busy Route 3 in Crofton, Md.
- Ideal for retail, medical or office tenant(s) (no restaurant permitted).
- Over 230 new apartments and 142 new townhomes within a mile of the building.
- Potential for Build to Suit Ground Lease or Purchase
- Adjacent to a 100 room hotel and 80 unit assisted living facility.
- Waugh Chapel Towne Centre, a premier mixed-use destination featuring Wegman's Food Market, Regal Cinemas, Target and Dick's Sporting Goods in the heart of the Annapolis-Baltimore-Washington corridor with one mile of highway frontage and three signalized access points.
- Centrally located in Anne Arundel County with easy accessibility from Interstate 97, Route 50 and Route 32.

#### **Proposed Building**

Up to ±6,485 SF

77,000 VPD on Route 3.

### **NEARBY AMENITIES**

LOFT

#### LEGEND: