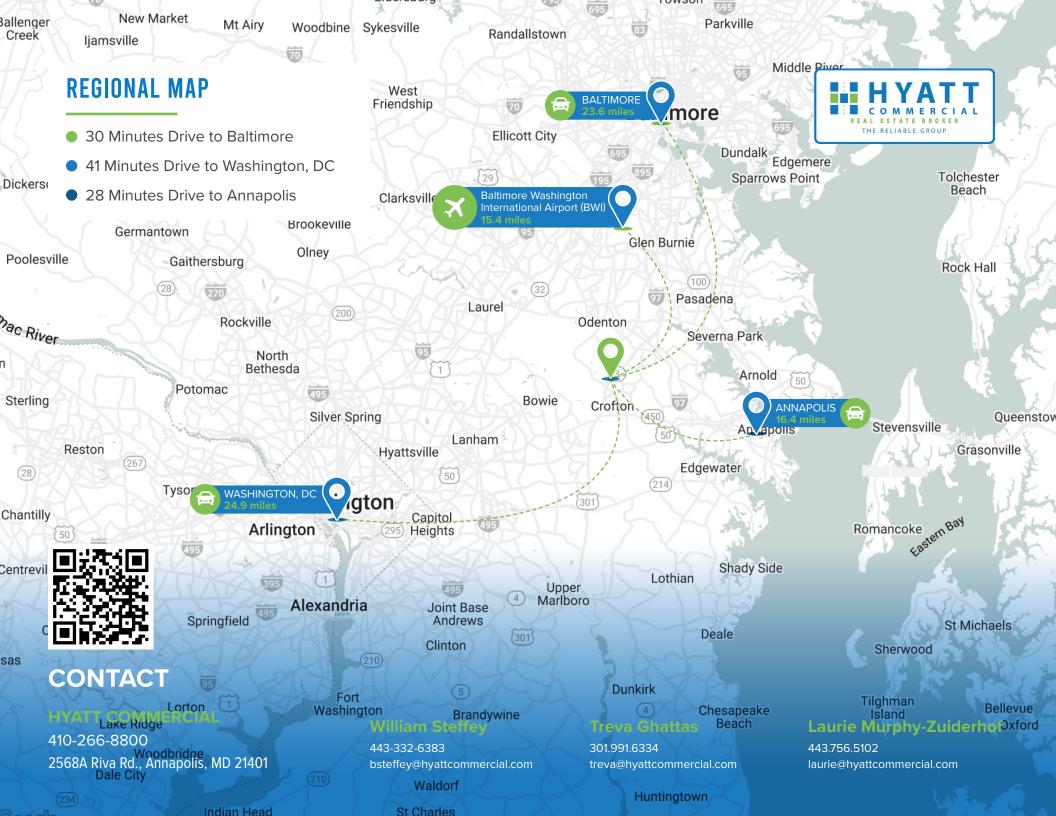

### **OPPORTUNITY DESCRIPTION**

- Highly visible proposed 6,485 SF property building along busy Route 3 in Crofton, Md.
- Ideal for retail, medical or office tenant(s) (no restaurant permitted).
- Over 230 new apartments and 142 new townhomes within a mile of the building.
- Potential for Build to Suit Ground Lease or Purchase
- Adjacent to a 100 room hotel and 80 unit assisted living facility.
- Waugh Chapel Towne Centre, a premier mixed-use destination featuring Wegman's Food Market, Regal Cinemas, Target and Dick's Sporting Goods in the heart of the Annapolis-Baltimore-Washington corridor with one mile of highway frontage and three signalized access points.
- Centrally located in Anne Arundel County with easy accessibility from Interstate 97, Route 50 and Route 32.

# FOR SALE/LEASE

2509 Evergreen Rd, Gambrills, MD 21054

Pad Site Available

William Steffey

443-332-6383 bsteffey@hyattcommercial.com

**Treva Ghattas** 

301.991.6334 treva@hyattcommercial.com Laurie Murphy-Zuiderhof

443.756.5102 laurie@hyattcommercial.com