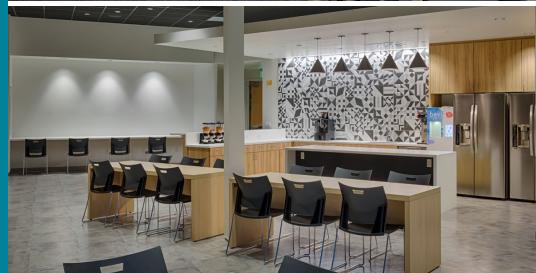

### BREAK AREA

- Large Break Room / Café Area
- Dedicated / Private Outdoor and BBQ Area
- Self-Contained / Space-Dedicated Restrooms