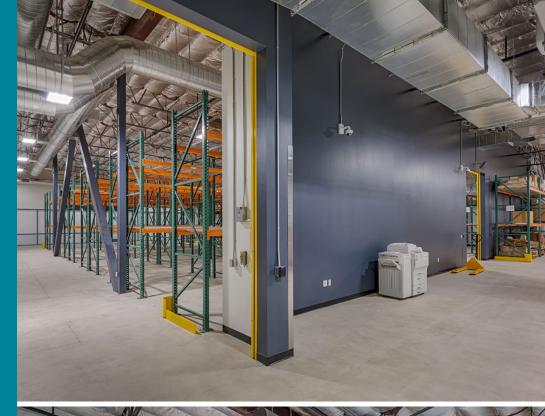

#### ONSITE HAZARD CHEMICAL / MATERIAL STORAGE SYSTEM

## THE WAREHOUSE

± 18' Clear Height

± 8,137 SF with Grade-Level Roll Ups

Shipping / Receiving ±2,108 SF

Packing Area ±1,107 SF

IQC Staging Area ±443 SF