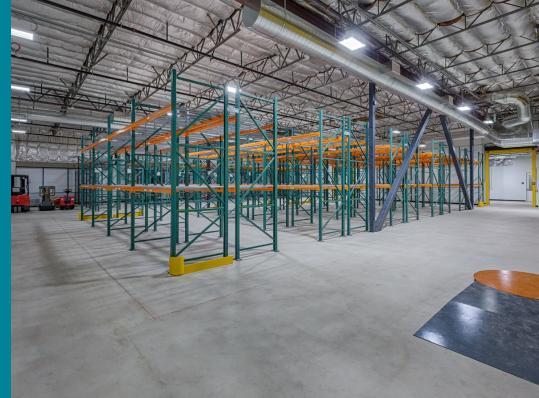

## THE WAREHOUSE

± 18' Clear Height

± 8,137 SF with Grade-Level Roll Ups

Shipping / Receiving ±2,108 SF

Packing Area ±1,107 SF

IQC Staging Area ±443 SF