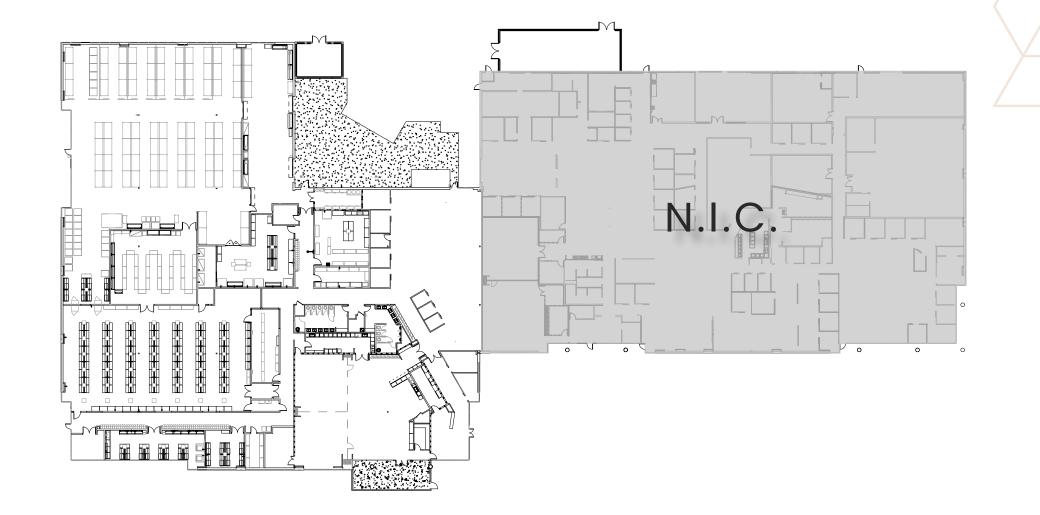

Non-Classified / Standard Lab - ±370 SF



ISO8 ±1,638 SF



Incoming Quality Control Lab - ±1,145 SF



Manufacturing & Development Wet Lab - ±805 SF



Complaints and Decon Lab - ±795 SF



## THE WAREHOUSE



± 18' Clear Height



± 8,137 SF with Grade-Level Roll Ups



Shipping / Receiving ±2,108 SF



Packing Area ±1,107 SF



IQC Staging Area ±443 SF





## THE OFFICE

#### **OFFICE AREA**

- Formal and Secured Reception with Product Display Area
- Training Rooms with Multiple Configuration Capabilities
- Hoteling Stations
- Dedicated Office Area with Huddle Rooms, Private Offices and Small Conference Rooms

### BREAK AREA

- Large Break Room / Café Area
- Dedicated / Private Outdoor and BBQ Area
- Self-Contained / Space-Dedicated Restrooms







## **FLOOR PLAN** ±39,874 RSF



## **THE AREA**





4155 HOPYARD ROAD PLEASANTON, CA

#### **CONTACT INFO**

#### **ADAM EBNER**

+1 925 296 7706

**JOSH NELSON** +1 925 296 7790

4155



©2022 CBRE, Inc. All rights reserved. This information has been obtained from sources believed reliable but has not been verified for accuracy or completeness. You should conduct a careful, independent investigation of the property and verify all information. Any reliance on this information is solely at your own risk. CBRE and the CBRE logo areservice marks of CBRE, Inc. All other marks displayed on this document are the property of their respective owners, and the use of such logos does not imply any affiliation with or endorsement of CBRE. Photos herein are the property of their respective owners. Use of these images without the e