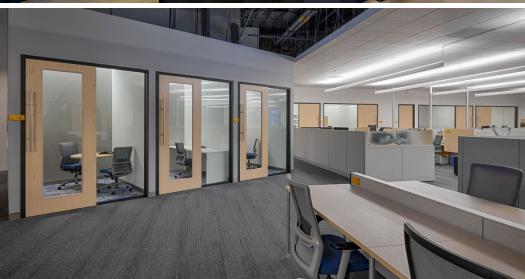

## THE OFFICE

#### **OFFICE AREA**

- Formal and Secured Reception with Product Display Area
- Training Rooms with Multiple Configuration Capabilities
- Hoteling Stations
- Dedicated Office Area with Huddle Rooms, Private Offices and Small Conference Rooms