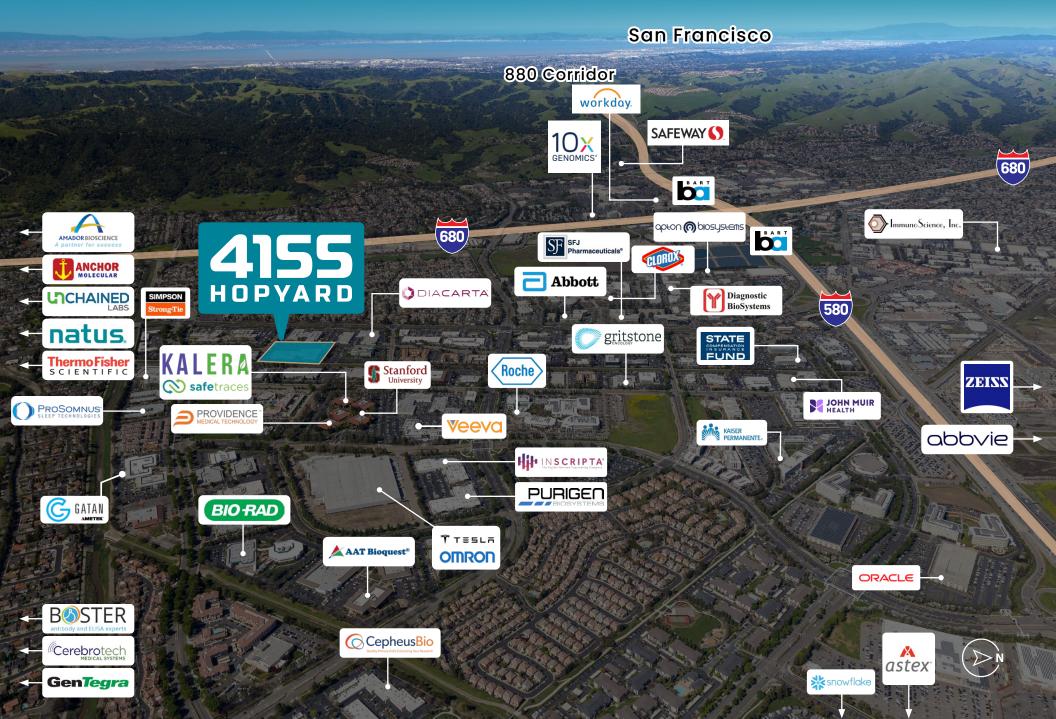

/ Standard Lab - ±370 SF



ISO8 ±1,638 SF



Incoming Quality Control Lab - ±1,145 SF



Manufacturing & Development Wet Lab - ±805 SF



Complaints and Decon Lab - ±795 SF



## THE WAREHOUSE



± 18' Clear Height



± 8,137 SF with Grade-Level Roll Ups



Shipping / Receiving ±2,108 SF



Packing Area ±1,107 SF



IQC Staging Area ±443 SF





## THE OFFICE

#### **OFFICE AREA**

- Formal and Secured Reception with Product Display Area
- Training Rooms with Multiple Configuration Capabilities
- Hoteling Stations
- Dedicated Office Area with Huddle Rooms, Private Offices and Small Conference Rooms

### BREAK AREA

- Large Break Room / Café Area
- Dedicated / Private Outdoor and BBQ Area
- Self-Contained / Space-Dedicated Restrooms







## **FLOOR PLAN** ±39,874 RSF



## **THE AREA**





4155 HOPYARD ROAD PLEASANTON, CA

#### **CONTACT INFO**

#### **ADAM EBNER**

+1 925 296 7706

**JOSH NELSON** +1 925 296 7790

4155



©2022 CBRE, Inc. All rights reserved. This information has been obtained from sources believed reliable but has not been verified for accuracy or completeness. You should conduct a careful, independent investigation of the property and verify all information. Any reliance on this information is solely at your own risk. CBRE and the CBRE logo areservice marks of CBRE, Inc. All other marks displayed on this document are the property of their respective owners, and the use of such logos does not imply any affiliation with or endorsement of CBRE. Photos herein are the property of their respective owners. Use of these images without the express written cons