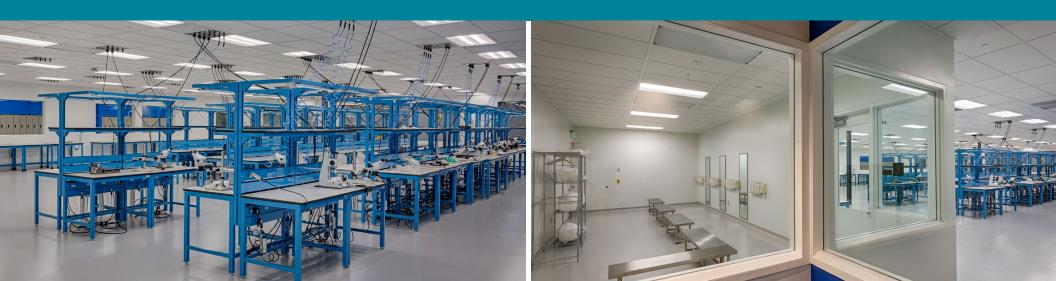

## **THE LAB**

#### LABS

ISO8 - ±5,367 SF, With Gown / De-Gown Room ±516 SF

Non-Classified / Standard Lab - ±370 SF

ISO8 ±1,638 SF

Incoming Quality Control Lab - ±1,145 SF

Manufacturing & Development Wet Lab - ±805 SF

Complaints and Decon Lab - ±795 SF