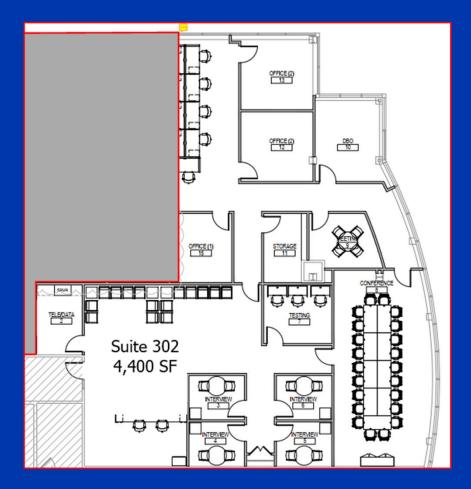

# Crums Mills Corporate Center 4250 Crums Mill Road, Suite 302 Harrisburg, PA 17112