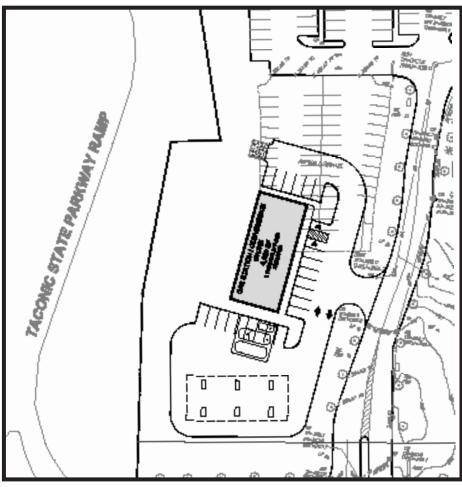

845 471 0191 jason@pageparkassociates.com www.pageparkassociates.com

Poughkeepsie Journal Building 85 Civic Center Plaza Suite LL2 Poughkeepsie, NY 12601 This property is located on the Northeast Corner of the Taconic State Parkway and NYS Route 55. Highly Visible Corner Property in front of Planet Fitness. It has recently been rezoned for a Gas Station / Convenience Mart