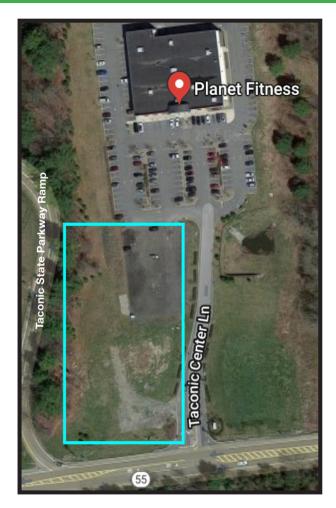

845 471 0191 jason@pageparkassociates.com www.pageparkassociates.com

Poughkeepsie Journal Building 85 Civic Center Plaza Suite LL2 Poughkeepsie, NY 12601 This property is located on the Northeast Corner of the Taconic State Parkway and NYS Route 55. Highly Visible Corner Property in front of Planet Fitness. It has recently been rezoned for a Gas Station / Convenience Mart