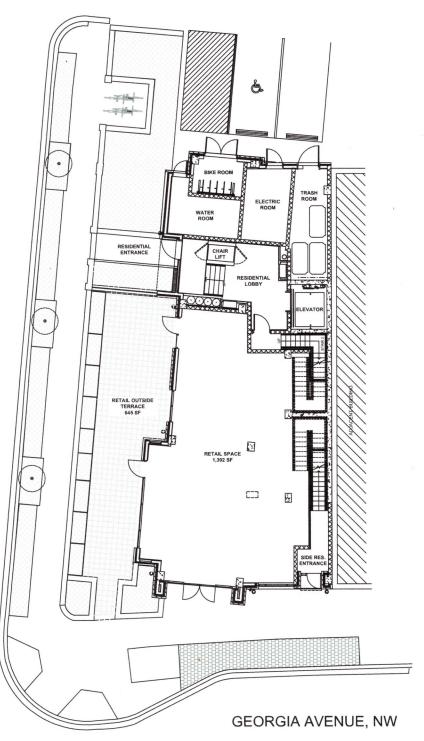

## PRIME NEW RETAIL SPACE 3831 GEORGIA AVE, NW

Corner Location in Busy Petworth, Across from Safeway and many new apartment developments, 1 block from Georgia Ave- Petworth Metro Station.

Size: 1,392 SF Retail space with exterior patio (645 SF)

www.JACKSONPRENTICE.com

3831 GEORGIA AVE SE - WASHINGTON, DC

RANDOLPH STREET, NW

DEVELOPER RESERVES THE RIGHT TO ADJUST ELEVATIONS AND FLOOR PLANS AND MAKE CHANGES TO THE FEATURES AND SPECIFICATIONS AT ANY TIME. ALL DIMENSIONS ARE APPROXIMATE.