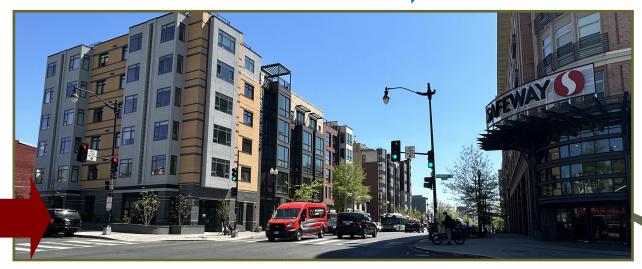

## PRIME NEW RETAIL SPACE 3831 GEORGIA AVE, NW

Corner Location in Busy Petworth, Across from Safeway and many new apartment developments, 1 block from Georgia Ave- Petworth Metro Station.

Size: 1,392 SF Retail space with exterior patio (645 SF)