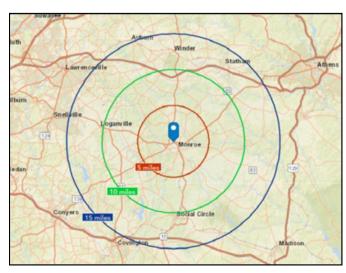

## Demographics 5 Mile 10 Mile 15 Mile

| Population 2023         | 34,143   | 103,366  | 290,328   |
|-------------------------|----------|----------|-----------|
| Daytime Population 2023 | 34,310   | 84,160   | 224,873   |
| 2023 Total Households   | 12,701   | 35,837   | 96,832    |
| 2023 Average HH Income  | \$79,696 | \$97,973 | \$103,150 |