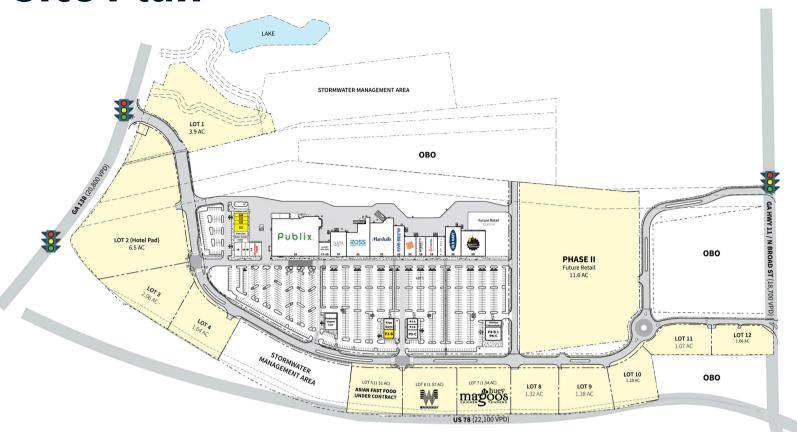

## Site Plan

| SPACE     | TENANT                 | SIZE (S.F.) | SPACE       | TENANT              | SIZE (S.F.) | SPACE        | TENANT                | SIZE (S.F.) |
|-----------|------------------------|-------------|-------------|---------------------|-------------|--------------|-----------------------|-------------|
| Suite 1-3 | Mattress Firm          | 4,200       | Suite 16    | Publix              | 48,387      | Pad P1-A     | Piedmont Urgent Care  | 2,455       |
| Suite 4   | Planet Smoothie        | 1,400       | Suite 17-19 | Luxury Nail Spa     | 4,154       | Pad P1-B     | Piedmont Urgent Care  | 2,500       |
| Suite 5   | The Joint Chiropractic | 1,470       | Suite 20    | Ulta                | 10,000      | Pad P2-A     | Five Guys             | 3,005       |
| Suite 6   | Verizon                | 2,800       | Suite 21    | Ross Dress for Less | 18,000      | Pad P2-B     | RESTAURANT SPACE      | 2,000       |
| Suite 8   | European Wax Center    | 1,330       | Suite 22    | Marshall's          | 21,000      | Pad P3-A     | Jersey Mikes          | 1,550       |
| Suite 9   | Butter Dudder          | 1,400       | Suite 23    | Five Below          | 8,470       | Pad P3-B     | WNB Factory           | 1,450       |
| Suite 10  | Great Clips            | 1,400       | Suite 24    | Rack Room Shoes     | 6,000       | Pad P3-C     | Barberitos            | 2,000       |
| Suite 11  | AVAILABLE              | 2,100       | Suite 25    | Hibbetts Sports     | 5,000       | Pad P4-A     | Charleys Cheesesteaks | 2,395       |
| Suite 12  | AVAILABLE              | 1,400       | Suite 26    | Petsense            | 6,000       | Pad P4-B & C | Cielo Blue            | 5,005       |
| Suite 13  | AVAILABLE              | 1,400       | Suite 27    | Bath & Body Works   | 4,000       |              |                       |             |
| Suite 14  | AVAILABLE              | 1,400       | Suite 28    | Old Navy            | 12,016      |              |                       |             |
| Suite 15  | Ichiban Grill          | 1,400       | Suite 29    | Planet Fitness      | 16,120      |              |                       |             |