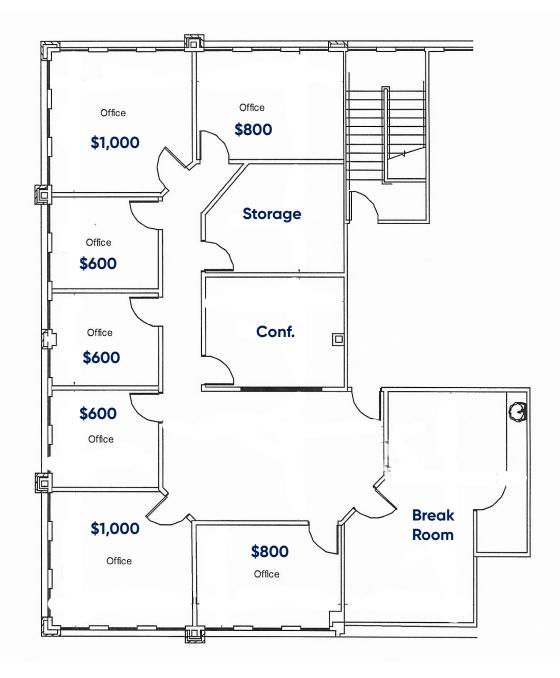

# **Floor Plan**

## **Space Profile**

| Premises           | Executive Suites                   |
|--------------------|------------------------------------|
| <b>Rental Rate</b> | See pricing on floor plan (page 2) |
| Availability       | Immediate                          |
| Term               | Negotiable                         |
| Submarket          | Southeast Madison                  |
| Parking            | 4:1,000                            |