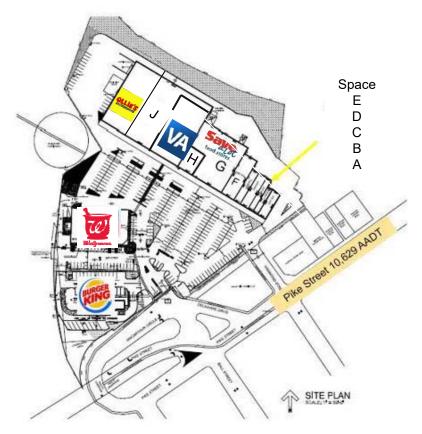

### Site Plan

| Space # | Store Name                 | SF     |
|---------|----------------------------|--------|
| Α       | Bagel HQ                   | 2,071  |
| В       | Natural Evolution          | 1,190  |
| С       | Natural Evolution          | 1,570  |
| D       | Available                  | 2,241  |
| E       | Available                  | 2,303  |
| F       | Middletown Medical         | 5,001  |
| G       | Save A Lot                 | 17,100 |
| н       | Available                  | 2,696  |
| 1.1     | VA Clinic                  | 7,321  |
| J       | Tri-State Muscle & Fitness | 15,315 |
| К       | Ollie's Bargain Outlet     | 23,468 |
|         |                            |        |