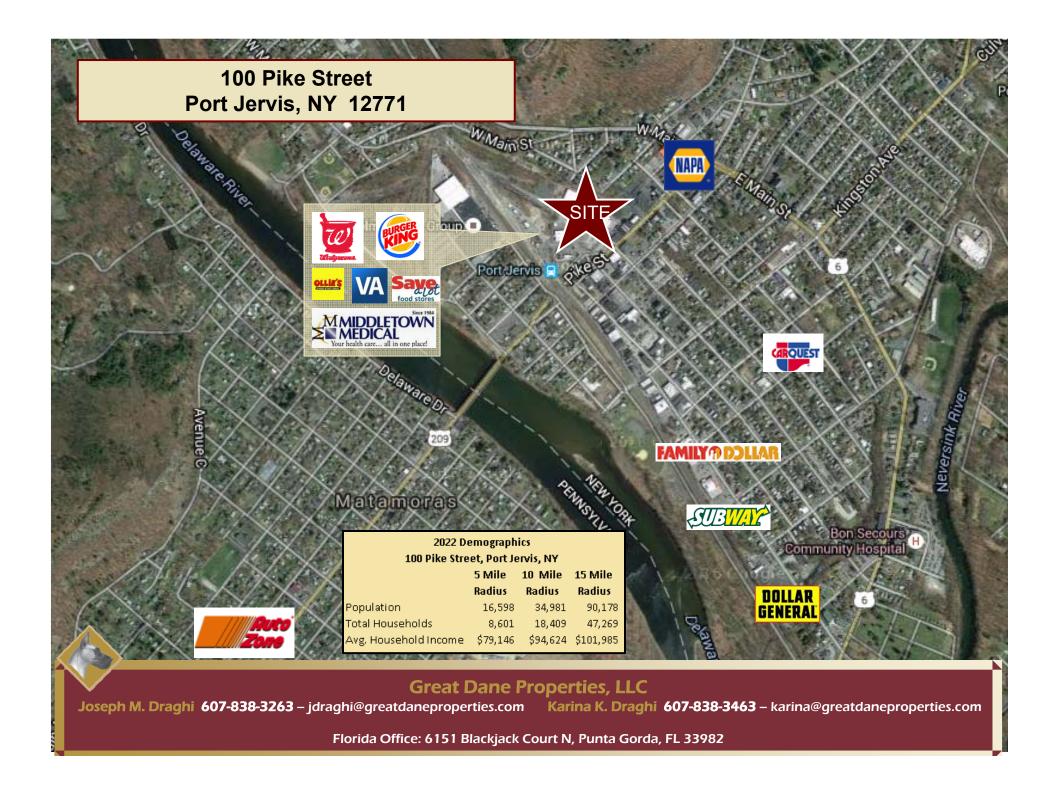

## 100 Pike Street Port Jervis, NY 12771

Joseph M. Draghi Licensed Real Estate Broker Licensed in New York, New Hampshire, Connecticut, Massachusetts, Vermont & Florida 607-838-3263 – jdraghi@greatdaneproperties.com Karina K. Draghi

#### 100 Pike Street Port Jervis, NY 12771