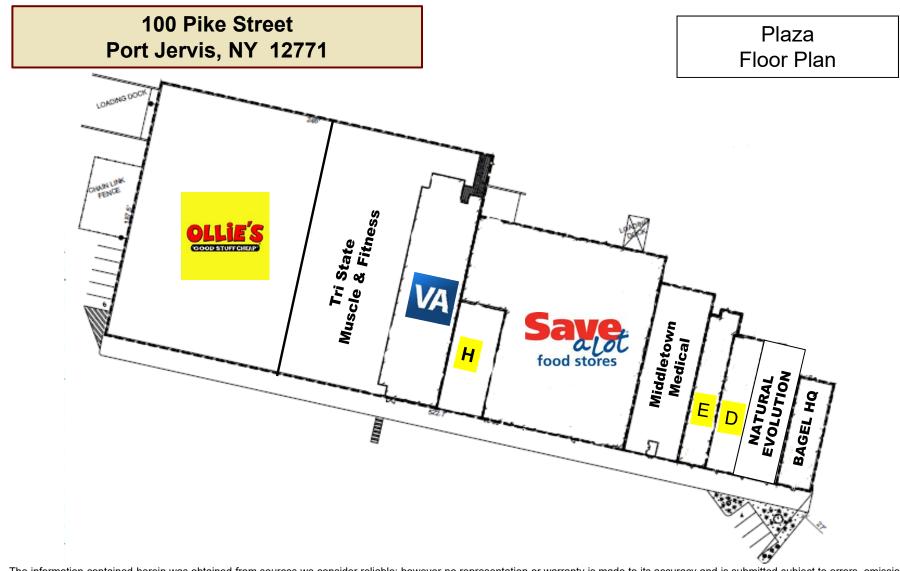

#### 100 Pike Street Port Jervis, NY 12771

### Site Plan

| Space # | Store Name                 | SF     |
|---------|----------------------------|--------|
| Α       | Bagel HQ                   | 2,071  |
| В       | Natural Evolution          | 1,190  |
| С       | Natural Evolution          | 1,570  |
| D       | Available                  | 2,241  |
| E       | Available                  | 2,303  |
| F       | Middletown Medical         | 5,001  |
| G       | Save A Lot                 | 17,100 |
| н       | Available                  | 2,696  |
| 1.1     | VA Clinic                  | 7,321  |
| J       | Tri-State Muscle & Fitness | 15,315 |
| К       | Ollie's Bargain Outlet     | 23,468 |
|         |                            |        |