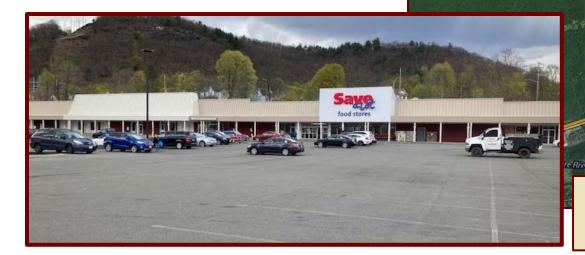

# TOTAL PLAZA REDEVELOPMENT

Great Dane Properties is pleased to present 7,240SF available for lease on busy Pike Street. Join Walgreens, Burger King, Save-A-Lot, Ollie's Bargain Outlet and more. This is the fastest growing plaza in the area!