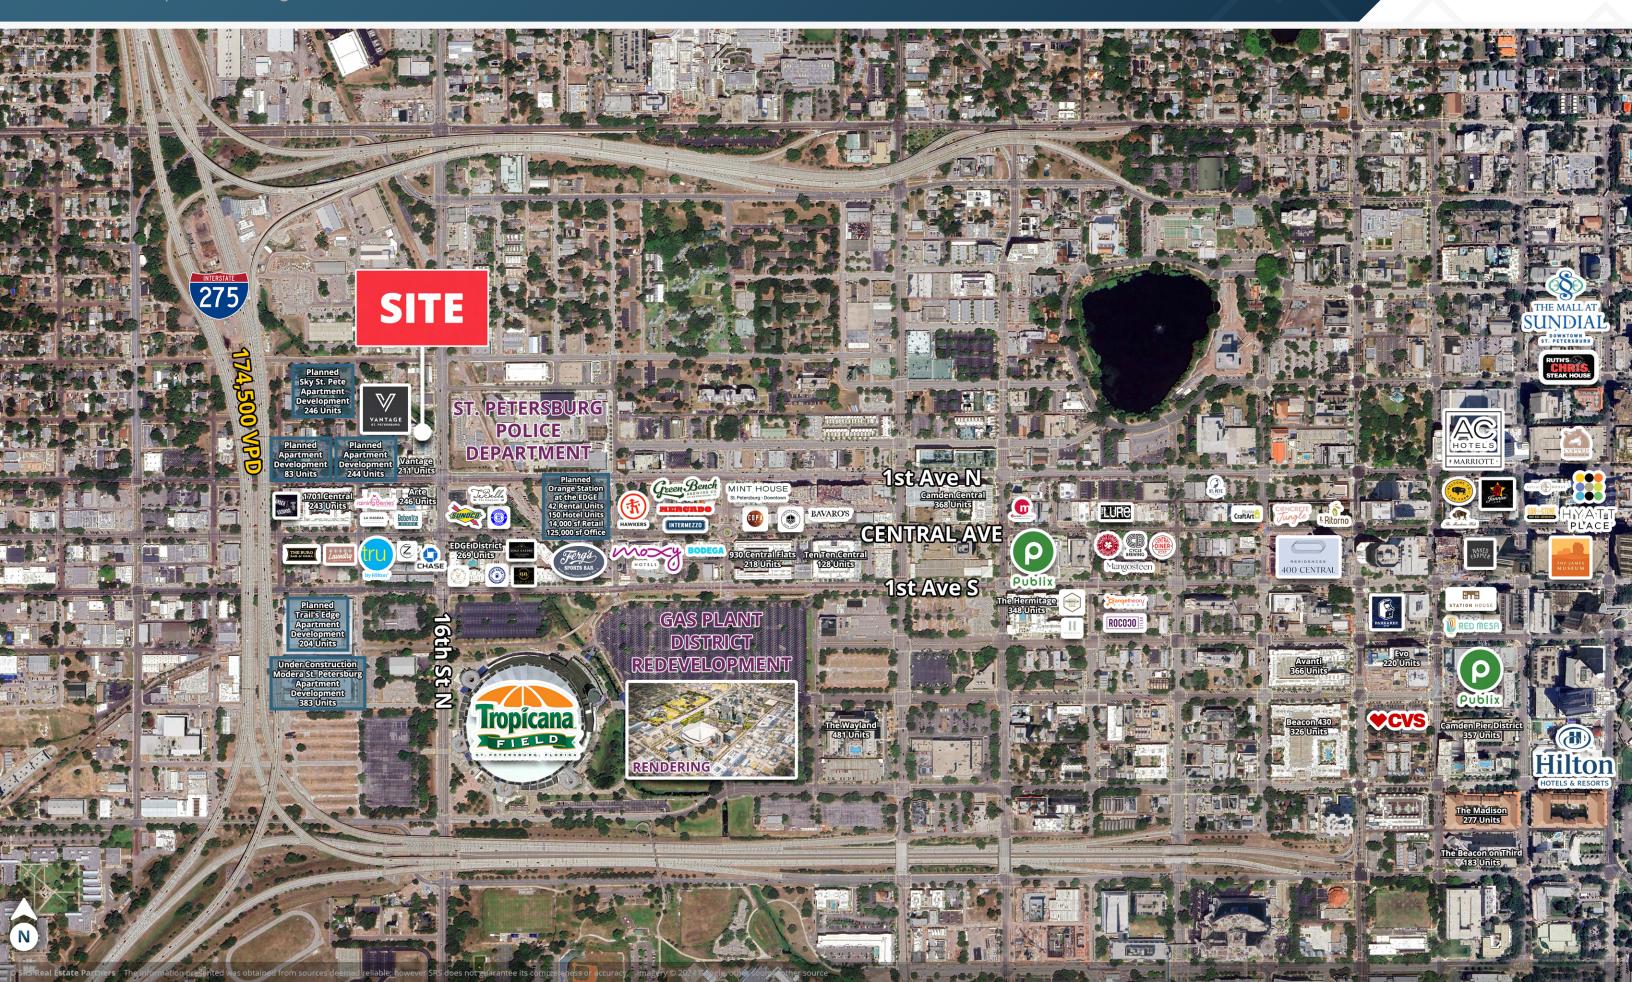

### **ABOUT THE PROPERTY**

- Street-level corner-unit retail of the Vantage building in downtown St. Petersburg.
- Dynamic location prominently positioned at the intersection of 1st Ave North and 16th Street North.
- Less than ½ mile from the Tropicana Field "Gas Plant District" redevelopment.
- Property is located in Grand Central, bordering The Edge, Central Arts, and Gas Plant Districts.
- St. Petersburg has been named one of the Top Cities to Visit by Conde Nast Traveler and Forbes Magazine.
- Downtown St. Pete is internationally renowned for its art scene; it is home to the Salvidor Dali Museum, Museum of Fine Arts, James Museum of Western & Wildlife Art, the Morean Art Center, and the Chihuly Collection.

### **AVAILABILE SPACES:**

- **SPACE B -** 810 SF
- **SPACE C -** 550 SF
- **SPACE D -** 1.736 SF **SPACE E -** 3,590 SF
- **COMBINED UNITS =** 5,686 SF