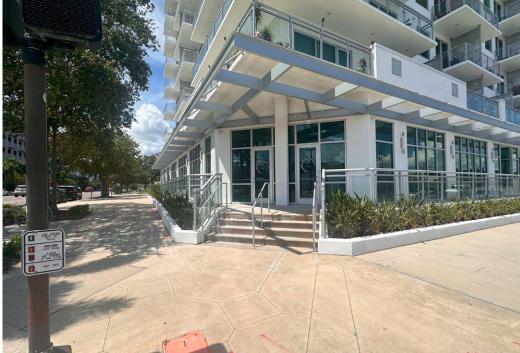

### **ABOUT THE PROPERTY**

- Street-level corner-unit retail of the Vantage building in downtown St. Petersburg.
- Dynamic location prominently positioned at the intersection of 1st Ave North and 16th Street North.
- Less than ½ mile from the Tropicana Field "Gas Plant District" redevelopment.
- Property is located in Grand Central, bordering The Edge, Central Arts, and Gas Plant Districts.
- St. Petersburg has been named one of the Top Cities to Visit by Conde Nast Traveler and Forbes Magazine.
- Downtown St. Pete is internationally renowned for its art scene; it is home to the Salvidor Dali Museum, Museum of Fine Arts, James Museum of Western & Wildlife Art, the Morean Art Center, and the Chihuly Collection.

# Vantage St. Pete Retail

160 16th St. N | St. Petersburg, FL

160 16th St. N | St. Petersburg, FL

160 16th St. N | St. Petersburg, FL