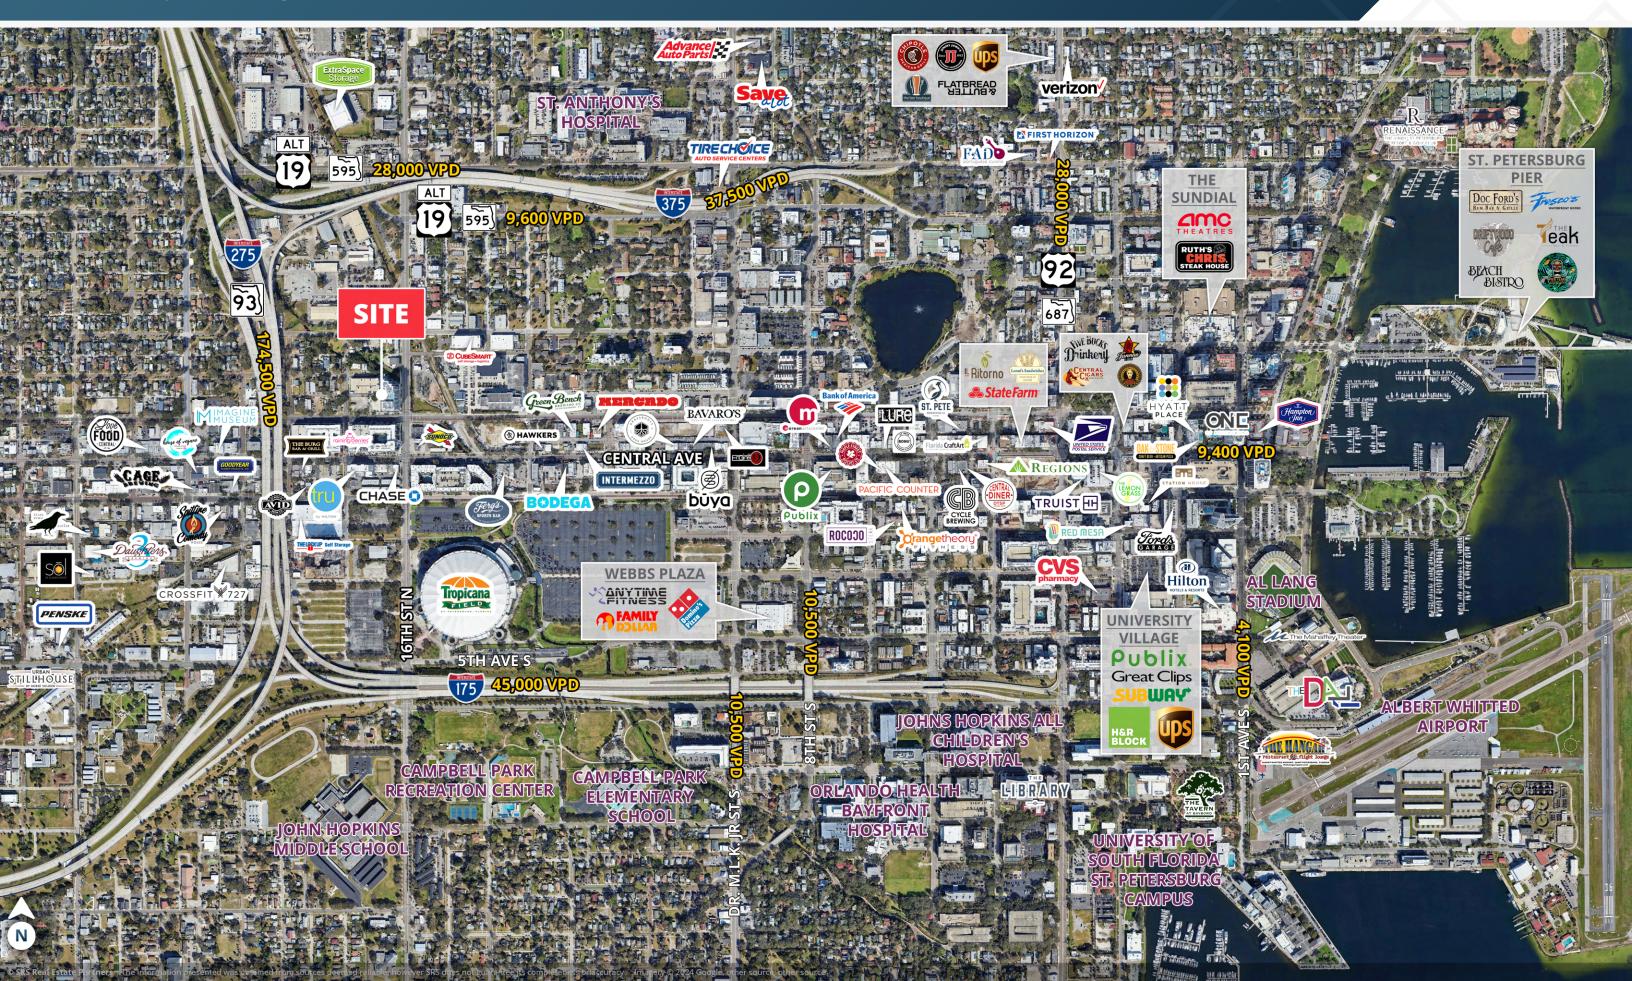

he Tropicana Field "Gas Plant District" redevelopment.
- Property is located in Grand Central, bordering The Edge, Central Arts, and Gas Plant Districts.
- St. Petersburg has been named one of the Top Cities to Visit by Conde Nast Traveler and Forbes Magazine.
- Downtown St. Pete is internationally renowned for its art scene; it is home to the Salvidor Dali Museum, Museum of Fine Arts, James Museum of Western & Wildlife Art, the Morean Art Center, and the Chihuly Collection.

### **NEARBY RESTAURANTS & BARS**



















160 16th St. N | St. Petersburg, FL





### **AVAILABILE SPACES:**

- **SPACE B -** 810 SF
- **SPACE C -** 550 SF
- **SPACE D -** 1.736 SF **SPACE E -** 3,590 SF
- **COMBINED UNITS =** 5,686 SF

# Vantage St. Pete Retail

160 16th St. N | St. Petersburg, FL









160 16th St. N | St. Petersburg, FL











160 16th St. N | St. Petersburg, FL



### **DEMOGRAPHIC HIGHLIGHTS**

#### 1 MILE

16,782 **Population**  28,503 **Total Daytime** 

**Population** 

\$90,305 **Average Household** 

Income

9,289 Total

Households

### 3 MILES

115,989 Population

128,813 **Total Daytime Population** 

\$104,903 **Average Household** Income

54,703 Total Households

### 5 MILES

259,278 **Population** 

244,359 **Total Daytime Population** 

\$106,295 **Average Household**  120,291 Total

Income

Households

> Want more? Contact us for a complete demographic, foot-traffic, and mobile data insights report.









### SRSRE.COM

#### © SRS Real Estate Partners

The information presented was obtained from sources deemed reliable; however SRS Real Estate Par