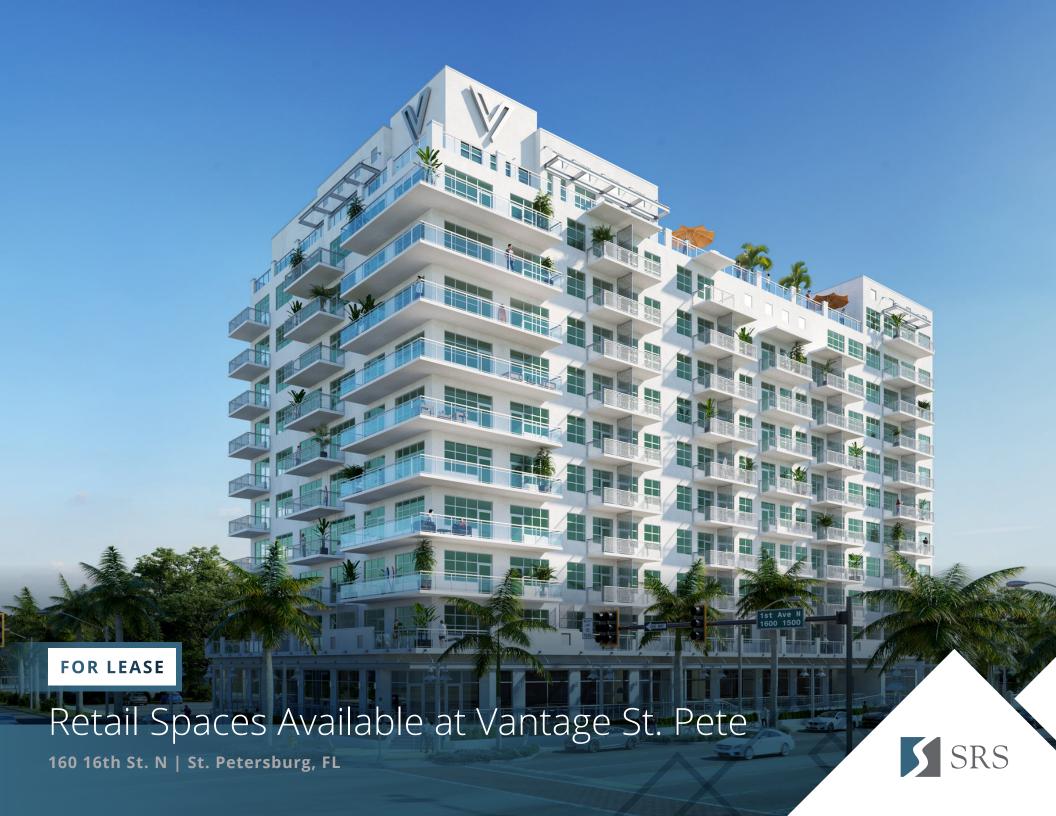

160 16th St. N | St. Petersburg, FL

550 - 2,590 SF Available

5,686 SF GLA

Contact Broker

### **ABOUT THE PROPERTY**

- Street-level corner-unit retail of the Vantage building in downtown St. Petersburg.
- Dynamic location prominently positioned at the intersection of 1st Ave North and 16th Street North.
- Less than ½ mile from the Tropicana Field "Gas Plant District" redevelopment.
- Property is located in Grand Central, bordering The Edge, Central Arts, and Gas Plant Districts.
- St. Petersburg has been named one of the Top Cities to Visit by Conde Nast Traveler and Forbes Magazine.
- Downtown St. Pete is internationally renowned for its art scene; it is home to the Salvidor Dali Museum, Museum of Fine Arts, James Museum of Western & Wildlife Art, the Morean Art Center, and the Chihuly Collection.

# Vantage St. Pete Retail

160 16th St. N | St. Petersburg, FL

160 16th St. N | St. Petersburg, FL

160 16th St. N | St. Petersburg, FL