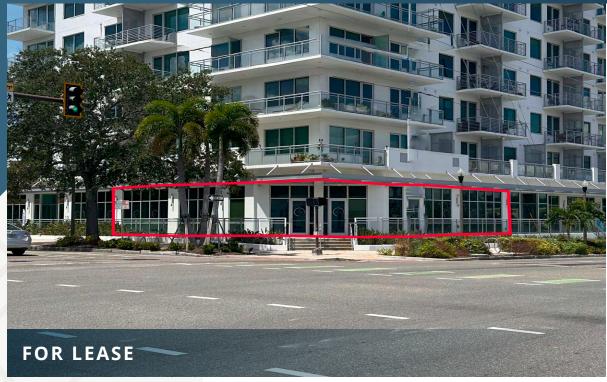

### **ABOUT THE PROPERTY**

- Street-level corner-unit retail of the Vantage building in downtown St. Petersburg.
- Dynamic location prominently positioned at the intersection of 1st Ave North and 16th Street North.
- Less than ½ mile from the Tropicana Field "Gas Plant District" redevelopment.
- Property is located in Grand Central, bordering The Edge, Central Arts, and Gas Plant Districts.
- St. Petersburg has been named one of the Top Cities to Visit by Conde Nast Traveler and Forbes Magazine.
- Downtown St. Pete is internationally renowned for its art scene; it is home to the Salvidor Dali Museum, Museum of Fine Arts, James Museum of Western & Wildlife Art, the Morean Art Center, and the Chihuly Collection.

### **AVAILABILE SPACES:**

- **SPACE B -** 810 SF
- **SPACE C -** 550 SF
- **SPACE D -** 1.736 SF **SPACE E -** 3,590 SF
- **COMBINED UNITS =** 5,686 SF