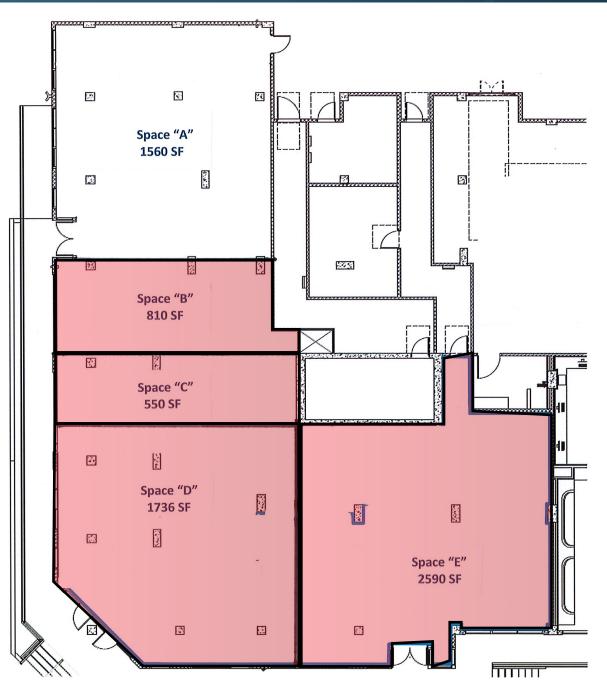

160 16th St. N | St. Petersburg, FL

550 - 2,590 SF Available

5,686 SF GLA

Contact Broker

### **AVAILABILE SPACES:**

- **SPACE B -** 810 SF
- **SPACE C -** 550 SF
- **SPACE D -** 1.736 SF **SPACE E -** 3,590 SF
- **COMBINED UNITS =** 5,686 SF