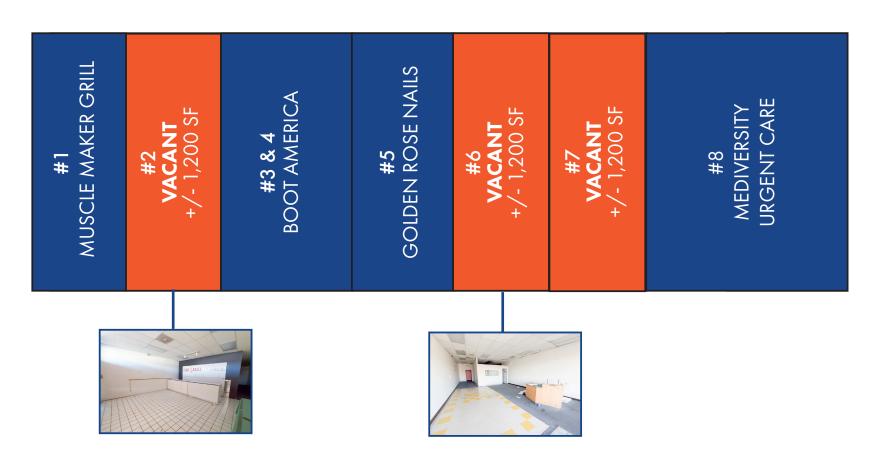

## **PROPERTY SUMMARY**

Asking Lease Rate: \$14/SF NNN

**SF Available:** 

In-Line Unit 2: +/- 1,200 SF

In-Line Unit 6: +/- 1,200 SF

In-Line Unit 7: +/- 1,200 SF

Signage: Facade

Parking: +/- 60 Spaces

## **SITE PLAN**