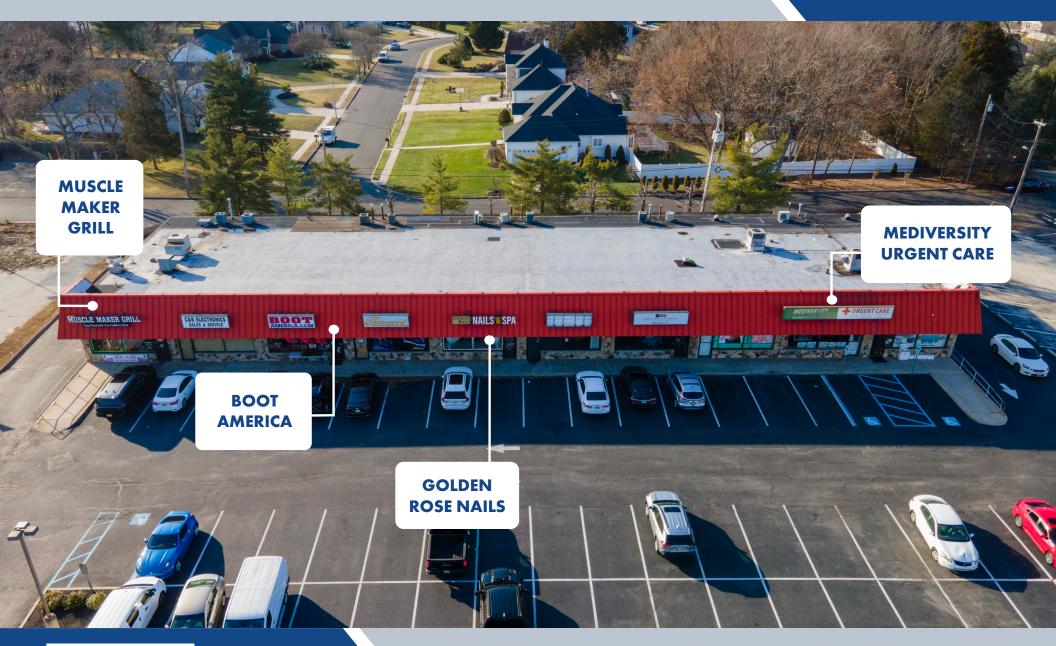

# **AERIAL VIEW**

856.797.1919 VantageRES.com FOR LEASE
4991 ROUTE 42, BLACKWOOD, NJ 08012