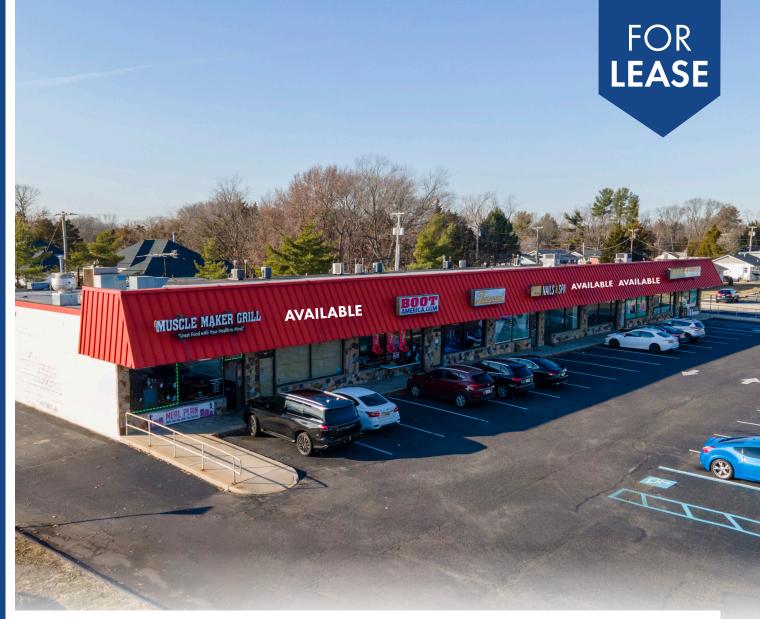

### **WILLOW PLAZA**

4991 ROUTE 42, BLACKWOOD, NJ 08012

## **PROPERTY SUMMARY**

Asking Lease Rate: \$14/SF NNN

**SF Available:** 

In-Line Unit 2: +/- 1,200 SF

In-Line Unit 6: +/- 1,200 SF

In-Line Unit 7: +/- 1,200 SF

Signage: Facade

Parking: +/- 60 Spaces

**Traffic Count: +/- 36,655 VPD** 

- + The center offers a prime Location on Route 42, Blackwood, NJ. This heavily trafficked corridor provides exceptional visibility and accessibility. Daily traffic counts of over 36,000 vehicles per day ensures consistent exposure
- + Three available retail spaces, each +/- 1,200 SF, offers versatile space, ideal for retail, service, or specialty businesses and the ability to build-out to suit specific needs. Co-tenants include restaurants, service providers, and medical offices. The enter is a proven destination for consistent customer foot traffic
- + Surrounded by densely populated neighborhoods and growing residential developments, the center is in close proximity to retail hubs, medical centers, and office complexes and is easily accessible from Sicklerville Road, the Black Horse Pike, and AC Expressway

# **AERIAL VIEW**

856.797.1919 VantageRES.com FOR LEASE
4991 ROUTE 42, BLACKWOOD, NJ 08012