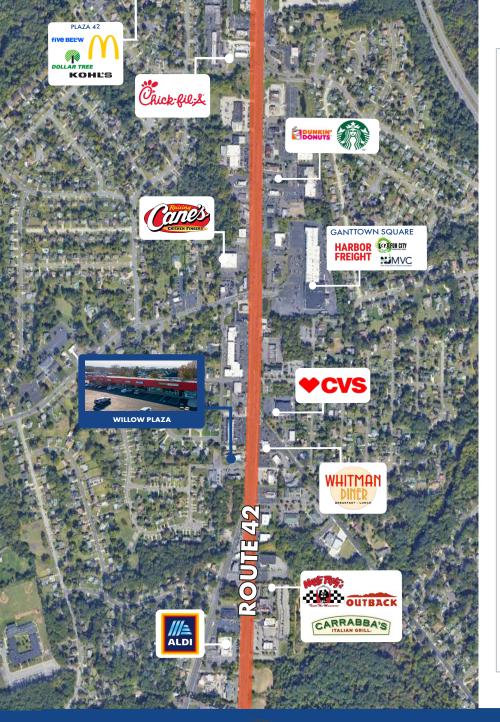

## **NEARBY AMENITIES**

#### DINING

- Chick-Fil-A
- Crab Du Jour
- Dairy Queen
- Dominos Pizza
- Dunkin
- McDonalds
- Popeyes

- Raising Canes
- Starbucks
- Sweet Talk Café

### **RETAIL/GROCERY**

- At Home
- Autozone Auto Parts
- Five Below
- Harbor Freight
- Jiffy Lube
- Kohls
- LA Fitness
- ModWash
- Public Storage

- Puff & Pipe
- Sherwin-Williams
   Paint Store
- Target
- Township Deli
- Walmart
- Wawa
- White Glove Car Wash