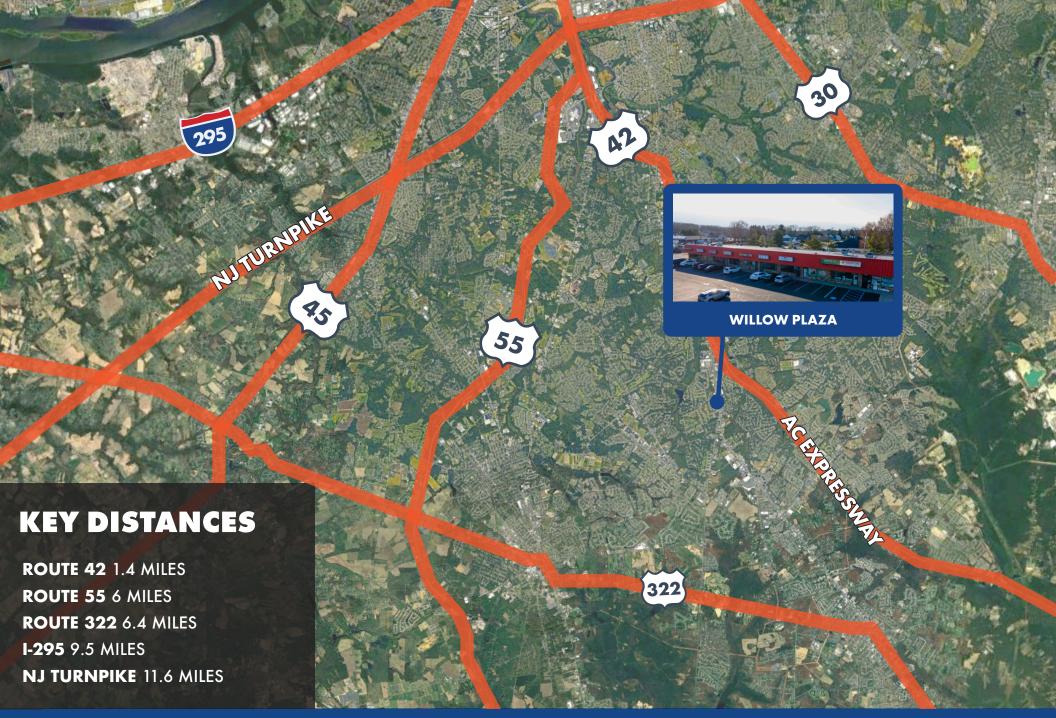

**Traffic Count: +/- 36,655 VPD** 

- + The center offers a prime Location on Route 42, Blackwood, NJ. This heavily trafficked corridor provides exceptional visibility and accessibility. Daily traffic counts of over 36,000 vehicles per day ensures consistent exposure
- + Three available retail spaces, each +/- 1,200 SF, offers versatile space, ideal for retail, service, or specialty businesses and the ability to build-out to suit specific needs. Co-tenants include restaurants, service providers, and medical offices. The enter is a proven destination for consistent customer foot traffic
- + Surrounded by densely populated neighborhoods and growing residential developments, the center is in close proximity to retail hubs, medical centers, and office complexes and is easily accessible from Sicklerville Road, the Black Horse Pike, and AC Expressway