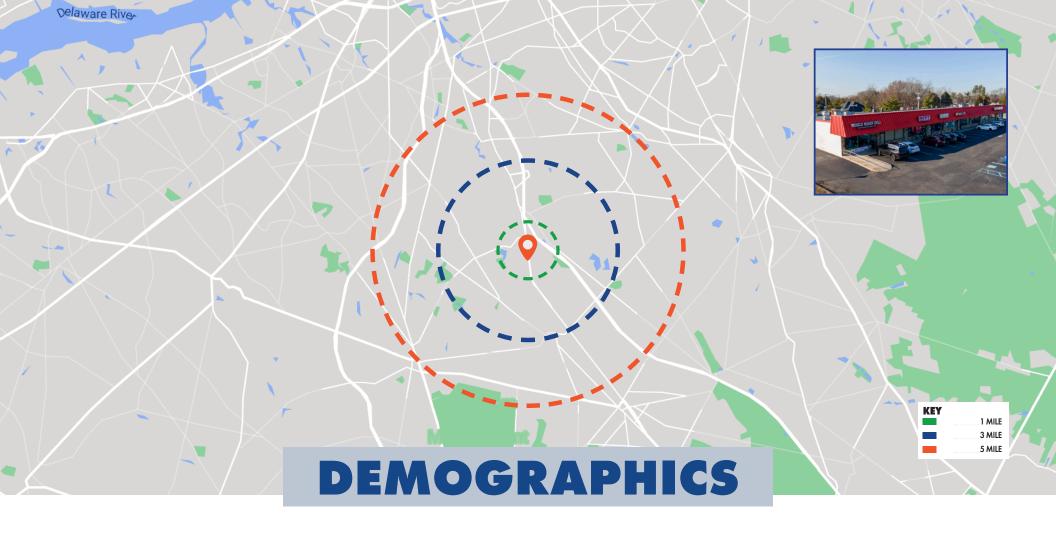

| POPULATION        |        |        |         |  |  |
|-------------------|--------|--------|---------|--|--|
| MILE              | 1 MILE | 3 MILE | 5 MILE  |  |  |
| AVERAGE<br>2023   | 8,508  | 65,428 | 179,827 |  |  |
| PROJECTED<br>2028 | 8,752  | 66,767 | 182,879 |  |  |

| HOUSEHOLDS        |        |        |        |  |  |
|-------------------|--------|--------|--------|--|--|
| MILE              | 1 MILE | 3 MILE | 5 MILE |  |  |
| AVERAGE<br>2023   | 3,165  | 23,444 | 66,069 |  |  |
| PROJECTED<br>2028 | 3,260  | 23,951 | 67,219 |  |  |

| INCOME            |           |           |           |  |  |
|-------------------|-----------|-----------|-----------|--|--|
| MILE              | 1 MILE    | 3 MILE    | 5 MILE    |  |  |
| AVERAGE<br>INCOME | \$117,581 | \$127,073 | \$112,163 |  |  |
| MEDIAN<br>INCOME  | \$93,468  | \$108,301 | \$89,678  |  |  |