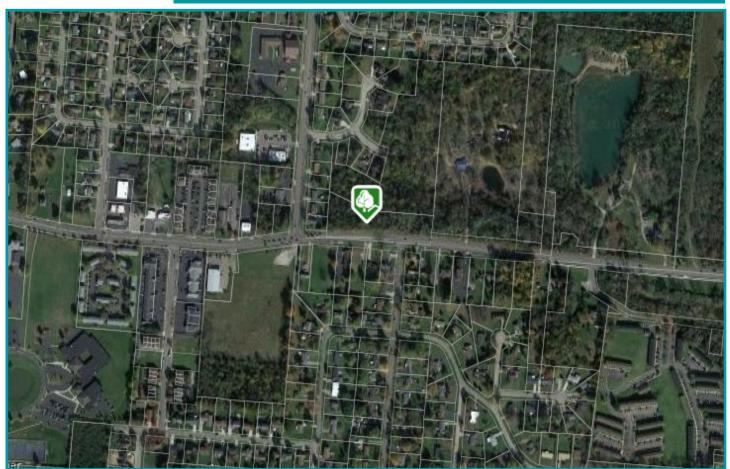

## **Land For Sale** E HOME & DEER RD, SPRINGFIELD, OH 45503

## **PROPERTY HIGHLIGHTS**

- <u>2.07 acres– a rectangular wooden lot</u>
- Legal Description: PT S E QR
- Zoned R-S5
- Wooded lot for single family or other uses
- Located across the street from the Elementary, Middle, and High School
- The lot could be subdivided. It can be used for a sing family residence or conditional uses: (a) Club, subject to the requirements of Chapter 1135. (b) Day-care home, type A. (c) Public utility or public use, subject to the requirements of Chapter 1135. (d) Religious institution, subject to the requirements of Chapter 1135. (e) School, generalized private instruction for kindergarten through twelfth-grade students. (f) Daycare center, subject to the requirements of Chapter 1135.