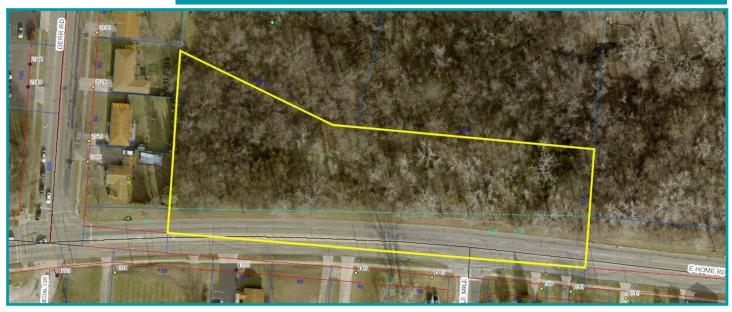

## **Land For Sale** E HOME & DEER RD, SPRINGFIELD, OH 45503

## **PROPERTY HIGHLIGHTS**

- <u>2.07 acres– a rectangular wooden lot</u>
- Legal Description: PT S E QR
- Zoned R-S5
- Wooded lot for single family or other uses
- Located across the street from the Elementary, Middle, and High School
- The lot could be subdivided. It can be used for a sing family residence or conditional uses: (a) Club, subject to the requirements of Chapter 1135. (b) Day-care home, type A. (c) Public utility or public use, subject to the requirements of Chapter 1135. (d) Religious institution, subject to the requirements of Chapter 1135. (e) School, generalized private instruction for kindergarten through twelfth-grade students. (f) Daycare center, subject to the requirements of Chapter 1135.