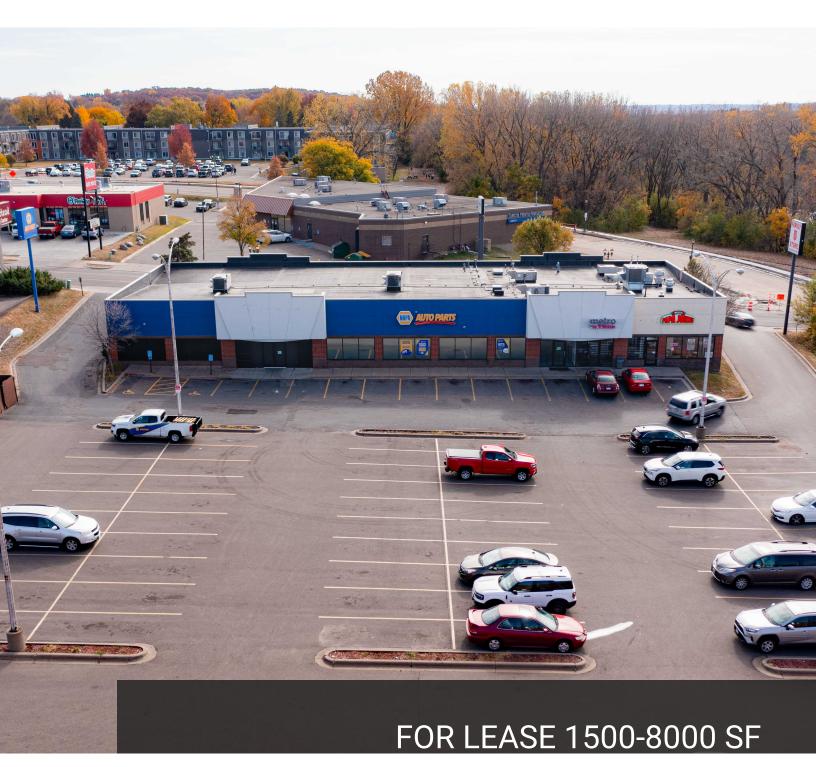

### **EXECUTIVE SUMMARY**

1915 SUBURBAN AVENUE

#### OFFERING SUMMARY

**AVAILABLE SF:** 1500-8000 SF

\$22.50/SF for 1500 SF LEASE RATE: \$12.00/SF for 6500-8000 SF

(Triple Net)

CAM \$3.42/SF 2024 CAM/TAX:

TAX \$4.78/SF

**CEILING HEIGHT** 12'-14'

1995 YEAR BUILT:

**PARKING:** 55 parking spaces

Ruth St/I-94 ACCESS:

White Bear Ave/I-94

T2 Traditional Neighborhood **ZONING:** 

### PROPERTY HIGHLIGHTS

- Suite 1913 & Suite 1915 max contiguous 8,000 SF
- Co-Tenants: Metro by T-Mobile, Papa Johns, Salvation Army Family Store & Donation Center
- Area Tenants Include: Target, Aldi, O'Reilly Auto Parts, Asian Grocery, Slumberland, McDonalds, Taco Bell, Wendy's
- High traffic retail area
- Direct access from I-94 via White Bear Avenue and Ruth Street