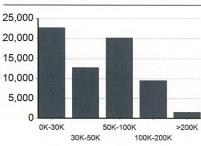

### **INCOME BY HOUSEHOLD**

| Income              | 1 Mile   | 3 Miles  | 5 Miles  |
|---------------------|----------|----------|----------|
| Median              | \$47,756 | \$46,382 | \$50,255 |
| < \$15,000          | 680      | 5,739    | 15,065   |
| \$15,000-\$24,999   | 707      | 4,608    | 12,207   |
| \$25,000-\$34,999   | 927      | 4,452    | 11,178   |
| \$35,000-\$49,999   | 1,235    | 5,975    | 16,597   |
| \$50,000-\$74,999   | 1,377    | 7,608    | 21,811   |
| \$75,000-\$99,999   | 820      | 4,717    | 14,133   |
| \$100,000-\$149,999 | 546      | 3,367    | 12,495   |
| \$150,000-\$199,999 | 92       | 658      | 3,334    |
| > \$200,000         | 36       | 453      | 2,598    |
| Housing             | 1 Mile   | 3 Miles  | 5 Miles  |
| Total Units         | 6,886    | 40,509   | 119,669  |
| Occupied            | 6,458    | 37,244   | 110,719  |
| Owner Occupied      | 3,391    | 21,456   | 65,611   |
| Renter Occupied     | 3,067    | 15,788   | 45,108   |
| Vacant              | 428      | 3,265    | 8,950    |