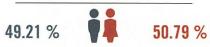

### **GENDER & AGE**

### 1915 SUBURBAN AVENUE

| Population       | 1 Mile | 3 Miles | 5 Miles |
|------------------|--------|---------|---------|
| Male             | 7,900  | 50,936  | 140,260 |
| Female           | 8,309  | 52,339  | 146,294 |
| Total Population | 16,209 | 103,275 | 286,554 |
|                  |        |         |         |
| Age              | 1 Mile | 3 Miles | 5 Miles |
| Ages 0-14        | 3,821  | 25,885  | 66,741  |
| Ages 15-24       | 2,256  | 15,956  | 41,174  |
| Ages 25-54       | 6,477  | 40,373  | 112,658 |
| Ages 55-64       | 1,641  | 9,734   | 30,299  |
| Ages 65+         | 2,014  | 11,327  | 35,682  |
|                  |        |         |         |
| Race             | 1 Mile | 3 Miles | 5 Miles |
| White            | 8,944  | 57,274  | 182,740 |
| Black            | 2,586  | 14,856  | 35,122  |
| Am In/AK Nat     | 26     | 426     | 921     |
| Hawaiian         | 6      | 6       | 29      |
| Hispanic         | 2,495  | 15,054  | 36,224  |
| Multi-Racial     | 3,782  | 22,166  | 51,648  |
|                  |        |         |         |