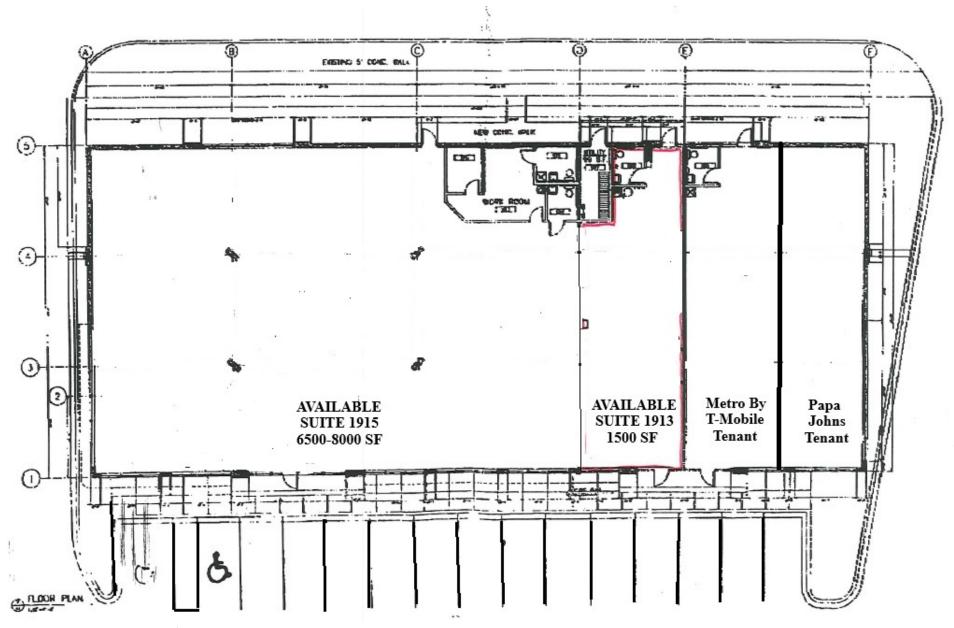

## **FLOOR PLAN**

1915 SUBURBAN AVENUE

KW COMMERCIAL - MINNETONKA, MN 13100 Wayzata Blvd. Minnetonka, MN 55305

Each Office Independently Owned and Operated

### PROPERTY HIGHLIGHTS

- Suite 1913 & Suite 1915 max contiguous 8,000 SF
- Co-Tenants: Metro by T-Mobile, Papa Johns, Salvation Army Family Store & Donation Center
- Area Tenants Include: Target, Aldi, O'Reilly Auto Parts, Asian Grocery, Slumberland, McDonalds, Taco Bell, Wendy's
- High traffic retail area
- Direct access from I-94 via White Bear Avenue and Ruth Street