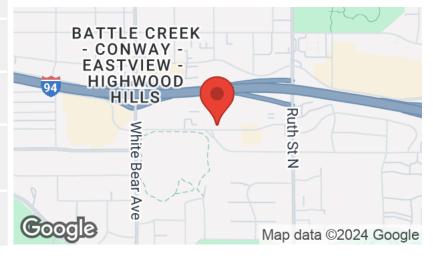

the property and transaction.

### **EXECUTIVE SUMMARY**

1915 SUBURBAN AVENUE





#### OFFERING SUMMARY

**AVAILABLE SF:** 1500-8000 SF

\$22.50/SF for 1500 SF LEASE RATE: \$12.00/SF for 6500-8000 SF

(Triple Net)

CAM \$3.42/SF 2024 CAM/TAX:

TAX \$4.78/SF

**CEILING HEIGHT** 12'-14'

1995 YEAR BUILT:

**PARKING:** 55 parking spaces

Ruth St/I-94 ACCESS:

White Bear Ave/I-94

T2 Traditional Neighborhood **ZONING:** 

### PROPERTY HIGHLIGHTS

- Suite 1913 & Suite 1915 max contiguous 8,000 SF
- Co-Tenants: Metro by T-Mobile, Papa Johns, Salvation Army Family Store & Donation Center
- Area Tenants Include: Target, Aldi, O'Reilly Auto Parts, Asian Grocery, Slumberland, McDonalds, Taco Bell, Wendy's
- High traffic retail area
- Direct access from I-94 via White Bear Avenue and Ruth Street



### KW COMMERCIAL - MINNETONKA, MN 13100 Wayzata Blvd.

Minnetonka, MN 55305



### **DAN BOSCHWITZ**

Associate 0: (612) 804-8730 C: (612) 804-8730 danboschwitz@kw.com 40358686, Minnesota

#### **JEFF STEDMAN**

Associate 0:9524730903 jeff@kwcommercial.com

## PROPERTY PHOTOS

1915 SUBURBAN AVENUE











## **FLOOR PLAN**

1915 SUBURBAN AVENUE





KW COMMERCIAL - MINNETONKA, MN 13100 Wayzata Blvd. Minnetonka, MN 55305



Each Office Independently Owned and Operated

#### **DAN BOSCHWITZ**

Associate
0: (612) 804-8730
C: (612) 804-8730
danboschwitz@kw.com
40358686, Minnesota

#### **JEFF STEDMAN**

Associate 0: 9524730903 jeff@kwcommercial.com

## **LOCATION MAPS**

1915 SUBURBAN AVENUE





### **FACTS-DEMOGRAPHICS**

1915 SUBURBAN AVENUE



## Location Facts & Demographics

Demogr