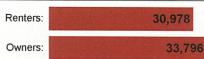

**MEDIAN HHINCOME** 

\$49,860

HOME OWNERSHIP

### 1915 SUBURBAN AVENUE

| Population       | 1 Mile | 3 Miles | 5 Miles |
|------------------|--------|---------|---------|
| Male             | 7,900  | 50,936  | 140,260 |
| Female           | 8,309  | 52,339  | 146,294 |
| Total Population | 16,209 | 103,275 | 286,554 |
|                  |        |         |         |
| Age              | 1 Mile | 3 Miles | 5 Miles |
| Ages 0-14        | 3,821  | 25,885  | 66,741  |
| Ages 15-24       | 2,256  | 15,956  | 41,174  |
| Ages 25-54       | 6,477  | 40,373  | 112,658 |
| Ages 55-64       | 1,641  | 9,734   | 30,299  |
| Ages 65+         | 2,014  | 11,327  | 35,682  |
|                  |        |         |         |
| Race             | 1 Mile | 3 Miles | 5 Miles |
| White            | 8,944  | 57,274  | 182,740 |
| Black            | 2,586  | 14,856  | 35,122  |
| Am In/AK Nat     | 26     | 426     | 921     |
| Hawaiian         | 6      | 6       | 29      |
| Hispanic         | 2,495  | 15,054  | 36,224  |
| Multi-Racial     | 3,782  | 22,166  | 51,648  |
|                  |        |         |         |

| Income              | 1 Mile   | 3 Miles  | 5 Miles  |
|---------------------|----------|----------|----------|
| Median              | \$47,756 | \$46,382 | \$50,255 |
| < \$15,000          | 680      | 5,739    | 15,065   |
| \$15,000-\$24,999   | 707      | 4,608    | 12,207   |
| \$25,000-\$34,999   | 927      | 4,452    | 11,178   |
| \$35,000-\$49,999   | 1,235    | 5,975    | 16,597   |
| \$50,000-\$74,999   | 1,377    | 7,608    | 21,811   |
| \$75,000-\$99,999   | 820      | 4,717    | 14,133   |
| \$100,000-\$149,999 | 546      | 3,367    | 12,495   |
| \$150,000-\$199,999 | 92       | 658      | 3,334    |
| > \$200,000         | 36       | 453      | 2,598    |
| Housing             | 1 Mile   | 3 Miles  | 5 Miles  |
| Total Units         | 6,886    | 40,509   | 119,669  |
| Occupied            | 6,458    | 37,244   | 110,719  |
| Owner Occupied      | 3,391    | 21,456   | 65,611   |
| Renter Occupied     | 3,067    | 15,788   | 45,108   |
| Vacant              | 428      | 3,265    | 8,950    |