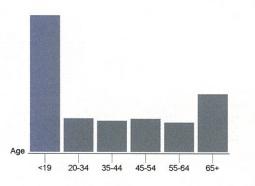

### **GENDER & AGE**

### 1915 SUBURBAN AVENUE

| Population       | 1 Mile | 3 Miles | 5 Miles |
|------------------|--------|---------|---------|
| Male             | 7,900  | 50,936  | 140,260 |
| Female           | 8,309  | 52,339  | 146,294 |
| Total Population | 16,209 | 103,275 | 286,554 |
|                  |        |         |         |
| Age              | 1 Mile | 3 Miles | 5 Miles |
| Ages 0-14        | 3,821  | 25,885  | 66,741  |
| Ages 15-24       | 2,256  | 15,956  | 41,174  |
| Ages 25-54       | 6,477  | 40,373  | 112,658 |
| Ages 55-64       | 1,641  | 9,734   | 30,299  |
| Ages 65+         | 2,014  | 11,327  | 35,682  |
|                  |        |         |         |
| Race             | 1 Mile | 3 Miles | 5 Miles |
| White            | 8,944  | 57,274  | 182,740 |
| Black            | 2,586  | 14,856  | 35,122  |
| Am In/AK Nat     | 26     | 426     | 921     |
| Hawaiian         | 6      | 6       | 29      |
| Hispanic         | 2,495  | 15,054  | 36,224  |
| Multi-Racial     | 3,782  | 22,166  | 51,648  |
|                  |        |         |         |