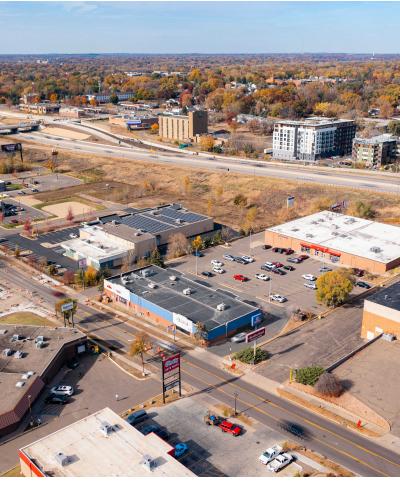

### **EXECUTIVE SUMMARY**

1915 SUBURBAN AVENUE

#### OFFERING SUMMARY

**AVAILABLE SF:** 1500-8000 SF

\$22.50/SF for 1500 SF LEASE RATE: \$12.00/SF for 6500-8000 SF

(Triple Net)

CAM \$3.42/SF 2024 CAM/TAX:

TAX \$4.78/SF

**CEILING HEIGHT** 12'-14'

1995 YEAR BUILT:

### PROPERTY HIGHLIGHTS

- Suite 1913 & Suite 1915 max contiguous 8,000 SF
- Co-Tenants: Metro by T-Mobile, Papa Johns, Salvation Army Family Store & Donation Center
- Area Tenants Include: Target, Aldi, O'Reilly Auto Parts, Asian Grocery, Slumberland, McDonalds, Taco Bell, Wendy's
- High traffic retail area
- Direct access from I-94 via White Bear Avenue and Ruth Street