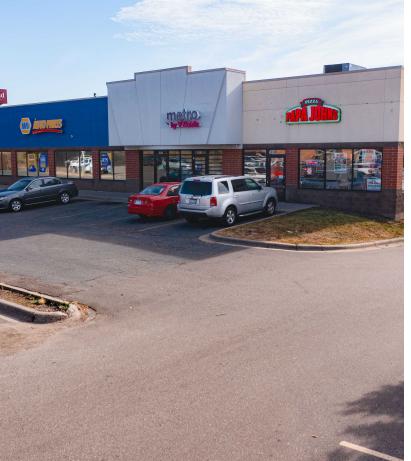

## PROPERTY PHOTOS

1915 SUBURBAN AVENUE

### PROPERTY HIGHLIGHTS

- Suite 1913 & Suite 1915 max contiguous 8,000 SF
- Co-Tenants: Metro by T-Mobile, Papa Johns, Salvation Army Family Store & Donation Center
- Area Tenants Include: Target, Aldi, O'Reilly Auto Parts, Asian Grocery, Slumberland, McDonalds, Taco Bell, Wendy's
- High traffic retail area
- Direct access from I-94 via White Bear Avenue and Ruth Street