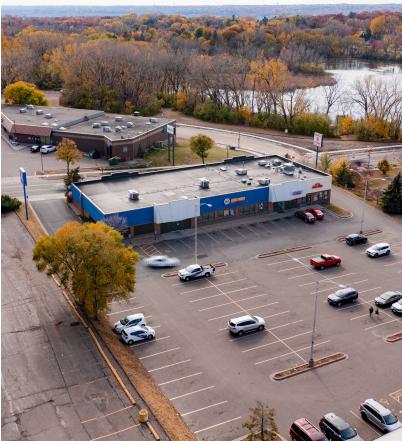

ARKING:** 55 parking spaces

Ruth St/I-94 ACCESS:

White Bear Ave/I-94

T2 Traditional Neighborhood **ZONING:** 

### PROPERTY HIGHLIGHTS

- Suite 1913 & Suite 1915 max contiguous 8,000 SF
- Co-Tenants: Metro by T-Mobile, Papa Johns, Salvation Army Family Store & Donation Center
- Area Tenants Include: Target, Aldi, O'Reilly Auto Parts, Asian Grocery, Slumberland, McDonalds, Taco Bell, Wendy's
- High traffic retail area
- Direct access from I-94 via White Bear Avenue and Ruth Street



### KW COMMERCIAL - MINNETONKA, MN 13100 Wayzata Blvd.

Minnetonka, MN 55305



### **DAN BOSCHWITZ**

Associate 0: (612) 804-8730 C: (612) 804-8730 danboschwitz@kw.com 40358686, Minnesota

#### **JEFF STEDMAN**

Associate 0:9524730903 jeff@kwcommercial.com

## PROPERTY PHOTOS

1915 SUBURBAN AVENUE











## **FLOOR PLAN**

1915 SUBURBAN AVENUE





KW COMMERCIAL - MINNETONKA, MN 13100 Wayzata Blvd. Minnetonka, MN 55305



Each Office Independently Owned and Operated

#### **DAN BOSCHWITZ**

Associate
0: (612) 804-8730
C: (612) 804-8730
danboschwitz@kw.com
40358686, Minnesota

#### **JEFF STEDMAN**

Associate 0: 9524730903 jeff@kwcommercial.com

## **LOCATION MAPS**

1915 SUBURBAN AVENUE





### **FACTS-DEMOGRAPHICS**

1915 SUBURBAN AVENUE



## Location Facts & Demographics

Demographics are determined by a 10 minute drive from 1909 Suburban Ave, St. Paul, MN 55119

CITY, STATE

St. Paul, MN

**POPULATION** 

170,254

AVG. HHSIZE

2.69

**MEDIAN HHINCOME** 

\$49,860

HOME OWNERSHIP



### **EMPLOYMENT**



47.00 %

Unemployed

### **EDUCATION**

28.53 % High School Grad: 22.17 % Some C