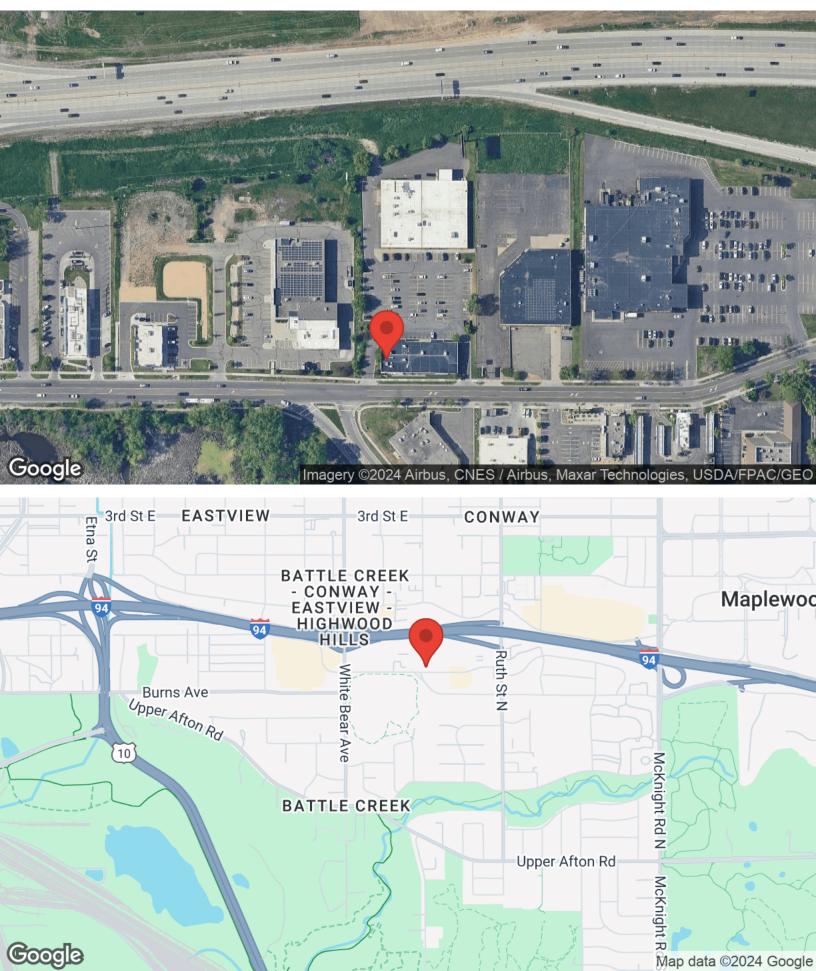

s
- High traffic retail area
- Direct access from I-94 via White Bear Avenue and Ruth Street



### KW COMMERCIAL - MINNETONKA, MN 13100 Wayzata Blvd.

Minnetonka, MN 55305



### **DAN BOSCHWITZ**

Associate 0: (612) 804-8730 C: (612) 804-8730 danboschwitz@kw.com 40358686, Minnesota

#### **JEFF STEDMAN**

Associate 0:9524730903 jeff@kwcommercial.com

## PROPERTY PHOTOS

1915 SUBURBAN AVENUE











## **FLOOR PLAN**

1915 SUBURBAN AVENUE





KW COMMERCIAL - MINNETONKA, MN 13100 Wayzata Blvd. Minnetonka, MN 55305



Each Office Independently Owned and Operated

#### **DAN BOSCHWITZ**

Associate
0: (612) 804-8730
C: (612) 804-8730
danboschwitz@kw.com
40358686, Minnesota

#### **JEFF STEDMAN**

Associate 0: 9524730903 jeff@kwcommercial.com

## **LOCATION MAPS**

1915 SUBURBAN AVENUE





### **FACTS-DEMOGRAPHICS**

1915 SUBURBAN AVENUE



## Location Facts & Demographics

Demographics are determined by a 10 minute drive from 1909 Suburban Ave, St. Paul, MN 55119

CITY, STATE

St. Paul, MN

**POPULATION** 

170,254

AVG. HHSIZE

2.69

**MEDIAN HHINCOME** 

\$49,860

HOME OWNERSHIP



### **EMPLOYMENT**



47.00 %

Unemployed

### **EDUCATION**

28.53 % High School Grad: 22.17 % Some College: 6.81 % Associates: 25.87 %

Bachelors:

### **GENDER & AGE**





### RACE & ETHNICITY

White: 48.41 % Asian: 12.45 % 0.22 % Native American: 0.04 % Pacific Islanders: African-American: 12.65 % Hispanic: 14.75 %

Two or More Races: 11.49 %

## **Catylist** Research

### **INCOME BY HOUSEHOLD**



### HH SPENDING

















\$356

### KW COMMERCIAL - MINNETONKA, MN

13100 Wayzata