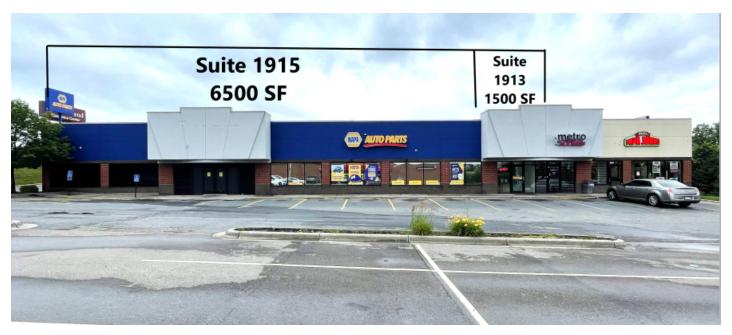

### PROPERTY HIGHLIGHTS

- Suite 1913 & Suite 1915 max contiguous 8,000 SF
- Co-Tenants: Metro by T-Mobile, Papa Johns, Salvation Army Family Store & Donation Center
- Area Tenants Include: Target, Aldi, O'Reilly Auto Parts, Asian Grocery, Slumberland, McDonalds, Taco Bell, Wendy's
- High traffic retail area
- Direct access from I-94 via White Bear Avenue and Ruth Street

## PROPERTY PHOTOS

1915 SUBURBAN AVENUE

## **FLOOR PLAN**

1915 SUBURBAN AVENUE

KW COMMERCIAL - MINNETONKA, MN 13100 Wayzata Blvd. Minnetonka, MN 55305

Each Office Independently Owned and Operated