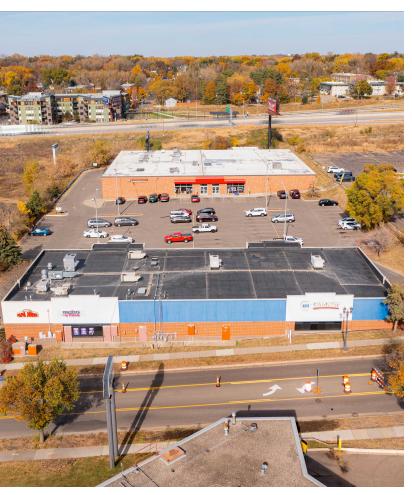

## PROPERTY PHOTOS

1915 SUBURBAN AVENUE

## **BUSINESS MAP**

1915 SUBURBAN AVENUE

KW COMMERCIAL - MINNETONKA, MN 13100 Wayzata Blvd. Minnetonka, MN 55305

KW

Each Office Independently Owned and Operated