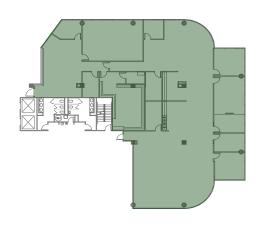

Suites available from 2,961 to 22,500 RSF

SUITE 340 - 3,109 RSF

3rd FLOOR COMBINED - 6,070 - 6,936 RSF

SUITE 150 -8,187 RSF

SUITE 200 -7,830 RSF

SUITE 250 -4,841 RSF

SUITE 500 -22,500 RSF

SUITE 700 -10,000-22,500 RSF

SUITE 650 -10,000-22,500 RSF