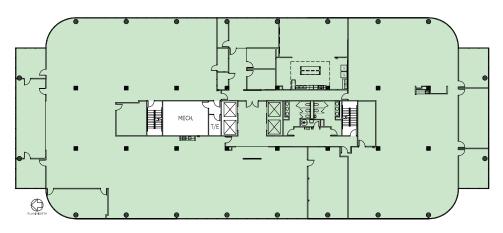

Suites available from 2,961 to 22,500 RSF

SUITE 340 - 3,109 RSF

3rd FLOOR COMBINED - 6,070 - 6,936 RSF

SUITE 150 -8,187 RSF

SUITE 200 -7,830 RSF

SUITE 250 -4,841 RSF

SUITE 500 -22,500 RSF

SUITE 700 -10,000-22,500 RSF

SUITE 650 -10,000-22,500 RSF