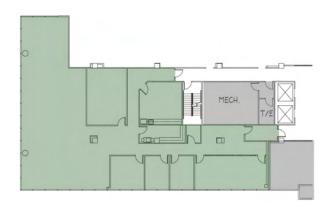

Suites available from 2,961 to 22,500 RSF

SUITE 340 - 3,109 RSF

3rd FLOOR COMBINED - 6,070 - 6,936 RSF

SUITE 150 -8,187 RSF

SUITE 200 -7,830 RSF

SUITE 250 -4,841 RSF

SUITE 500 -22,500 RSF

SUITE 700 -10,000-22,500 RSF

SUITE 650 -10,000-22,500 RSF