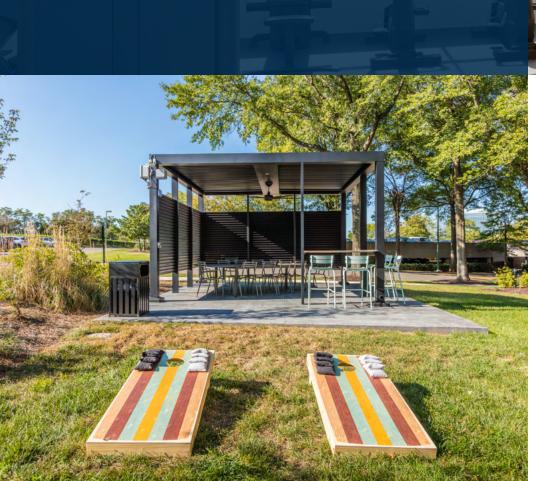

## STEP OUTSIDE

#### **OUTDOOR COLLABORATIVE SPACE**

- -New tenant park with seating in wooded environment
- -Newly constructed pergola with outdoor conference space available for outdoor meetings

SUITE 350 - 2,961 RSF