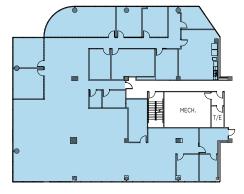

Suites available from 2,961 to 22,500 RSF

SUITE 340 - 3,109 RSF

3rd FLOOR COMBINED - 6,070 - 6,936 RSF

SUITE 150 -8,187 RSF

SUITE 200 -7,830 RSF

SUITE 250 -4,841 RSF

SUITE 500 -22,500 RSF

SUITE 700 -10,000-22,500 RSF

SUITE 650 -10,000-22,500 RSF