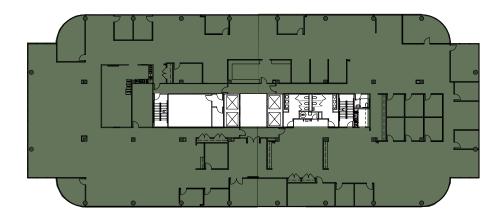

Suites available from 2,961 to 22,500 RSF

SUITE 340 - 3,109 RSF

3rd FLOOR COMBINED - 6,070 - 6,936 RSF

SUITE 150 -8,187 RSF

SUITE 200 -7,830 RSF

SUITE 250 -4,841 RSF

SUITE 500 -22,500 RSF

SUITE 700 -10,000-22,500 RSF

SUITE 650 -10,000-22,500 RSF