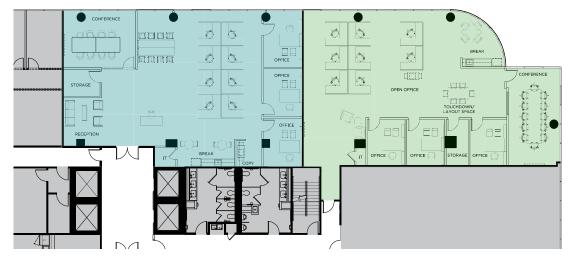

#### **OUTDOOR COLLABORATIVE SPACE**

- -New tenant park with seating in wooded environment
- -Newly constructed pergola with outdoor conference space available for outdoor meetings

SUITE 350 - 2,961 RSF

SUITE 340 - 3,109 RSF

3rd FLOOR COMBINED - 6,070 - 6,936 RSF

SUITE 150 -8,187 RSF

SUITE 200 -7,830 RSF

SUITE 250 -4,841 RSF

SUITE 500 -22,500 RSF

SUITE 700 -10,000-22,500 RSF

SUITE 650 -10,000-22,500 RSF