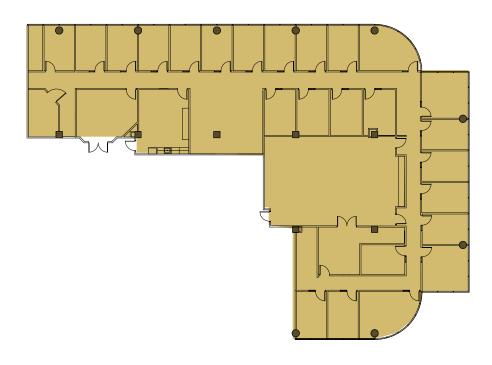

Suites available from 2,961 to 22,500 RSF

SUITE 340 - 3,109 RSF

3rd FLOOR COMBINED - 6,070 - 6,936 RSF

SUITE 150 -8,187 RSF

SUITE 200 -7,830 RSF

SUITE 250 -4,841 RSF

SUITE 500 -22,500 RSF

SUITE 700 -10,000-22,500 RSF

SUITE 650 -10,000-22,500 RSF