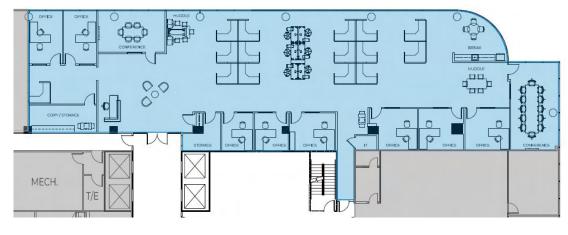

SUITE 340 - 3,109 RSF

3rd FLOOR COMBINED - 6,070 - 6,936 RSF

SUITE 150 -8,187 RSF

SUITE 200 -7,830 RSF

SUITE 250 -4,841 RSF

SUITE 500 -22,500 RSF

SUITE 700 -10,000-22,500 RSF

SUITE 650 -10,000-22,500 RSF