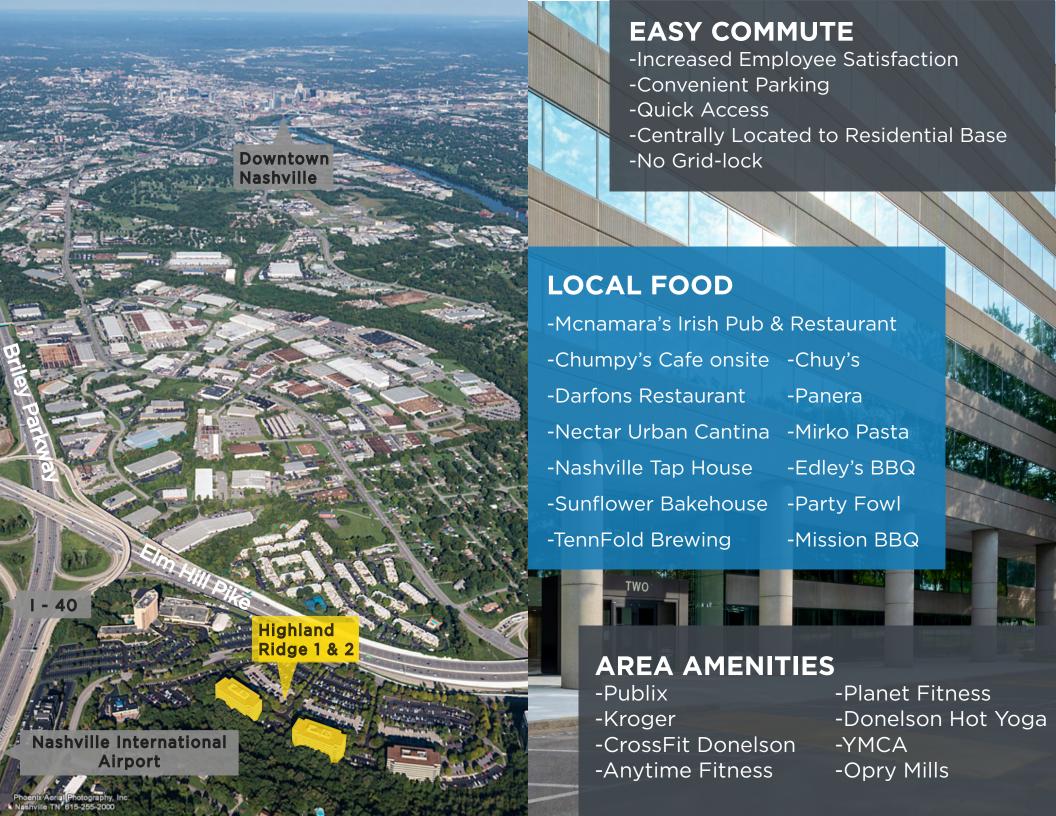

#### AWAY FROM THE FRAY

- -Perfect location convenient to Airport, Interstate, & Downtown
- -Acres of trees and green space

#### SUPERIOR OPTIONS

- -Two 8-story buildings
- -22,500 SF floor plates
- -Concept spec suites for faster move-in and inspiration
- -Downtown skyline views