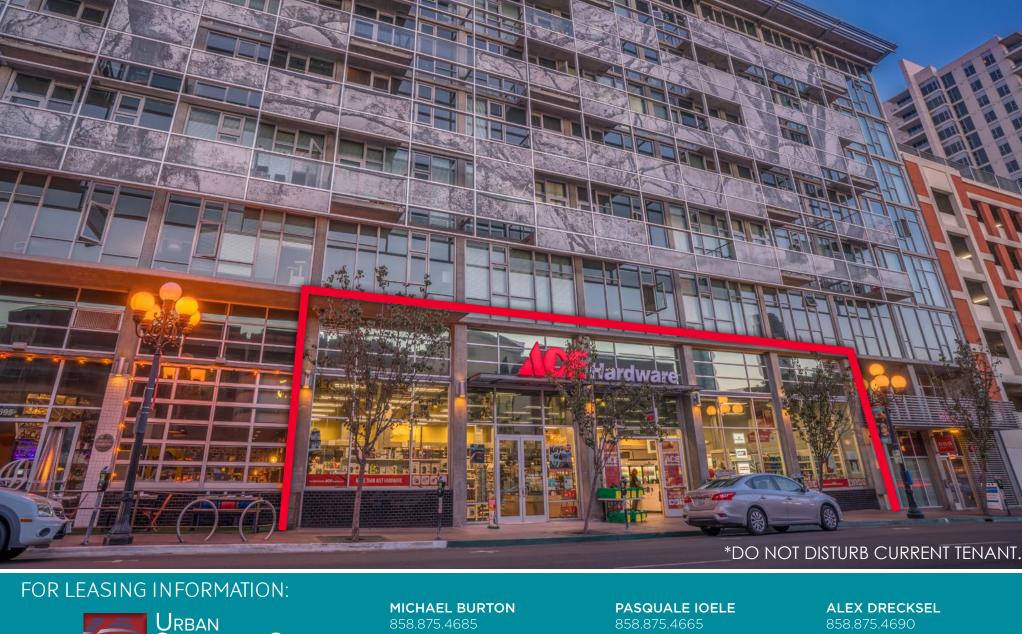

FOR LEASE: ±8,265 SF

- Situated along 6th Avenue between Market Street and G Street.
- At the base of The Lofts at 655 Sixth with 106 residential units.
- Up to ±20 foot ceiling heights.
- ±80 ft of frontage on 6th Avenue.
- Co-tenancy with Double Standard.
- Available: 05/01/19
- Area tenants include: Fogo de Chao, Urban Outfitters, Breakfast Republic, Neighborhood, CVS, Coin-Op, Side Bar and more.
- Adjacent to Park it on Market, a 500 stall public parking garage.

# TENANTS