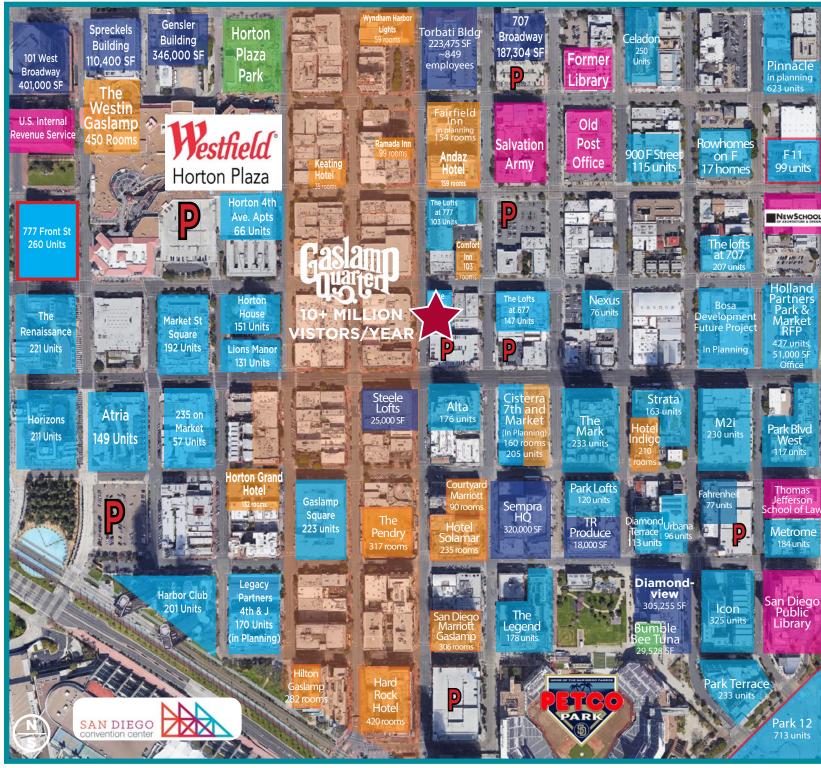

# LOCATION HIGHLIGHTS

- Ideally situated at the convergence of San Diego's bustling East Village and the historic Gaslamp Quarter; with over 10 million annual visitors.
- Close proximity to Petco Park, the Convention Center and Horton Plaza Park.
- Easy access to the 5, 94 & 163 freeways.
- 3 parking structures and multiple surface lots within 3 blocks.

## LEGEND:

Under Construction

Multi-family residential / Mixed-use

Office

subject to errors, omissions, change of price rental, or withdrawal without notice.