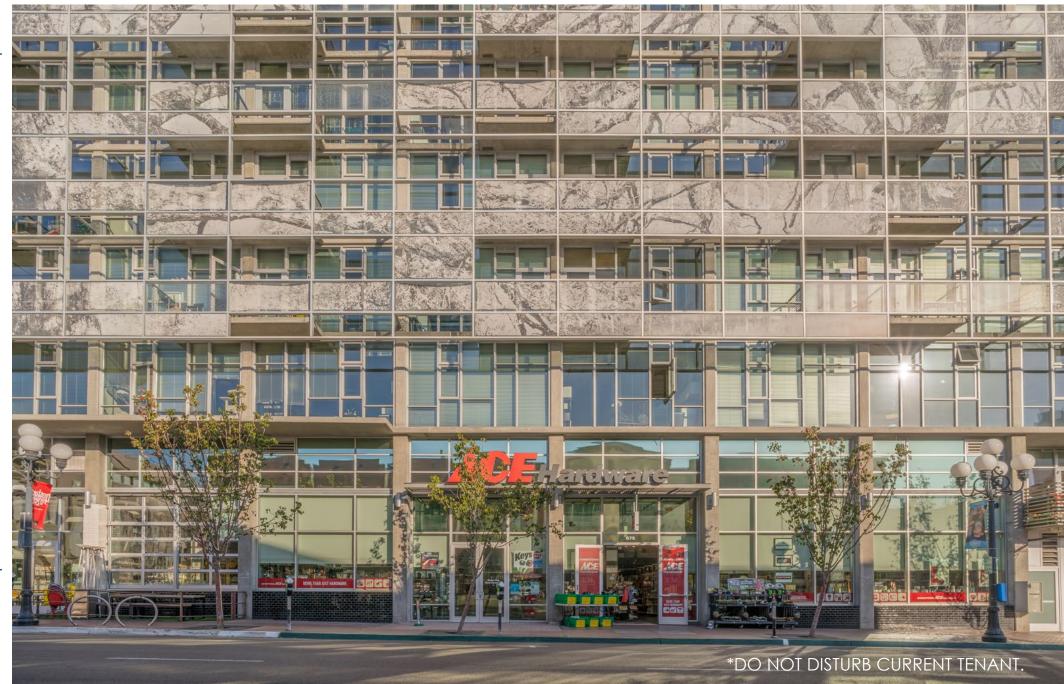

FOR LEASE: ±8,265 SF

- Situated along 6th Avenue between Market Street and G Street.
- At the base of The Lofts at 655 Sixth with 106 residential units.
- Up to ±20 foot ceiling heights.
- ±80 ft of frontage on 6th Avenue.
- Co-tenancy with Double Standard.
- Available: 05/01/19
- Area tenants include: Fogo de Chao, Urban Outfitters, Breakfast Republic, Neighborhood, CVS, Coin-Op, Side Bar and more.
- Adjacent to Park it on Market, a 500 stall public parking garage.