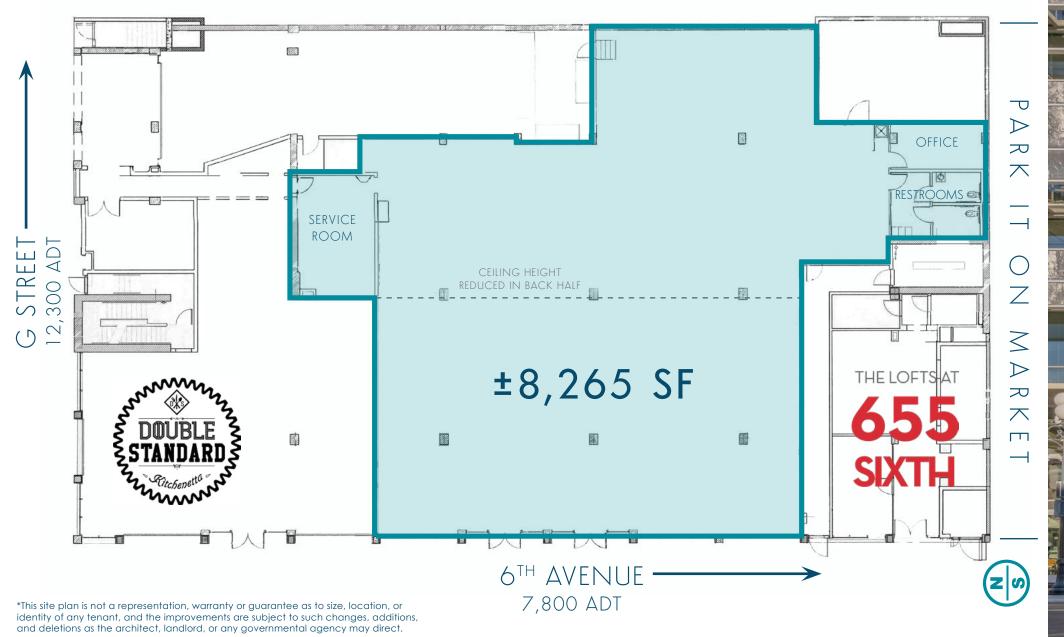

FOR LEASE: ±8,265 SF

- Situated along 6th Avenue between Market Street and G Street.
- At the base of The Lofts at 655 Sixth with 106 residential units.
- Up to ±20 foot ceiling heights.
- ±80 ft of frontage on 6th Avenue.
- Co-tenancy with Double Standard.
- Available: 05/01/19
- Area tenants include: Fogo de Chao, Urban Outfitters, Breakfast Republic, Neighborhood, CVS, Coin-Op, Side Bar and more.
- Adjacent to Park it on Market, a 500 stall public parking garage.

# SITE PLAN