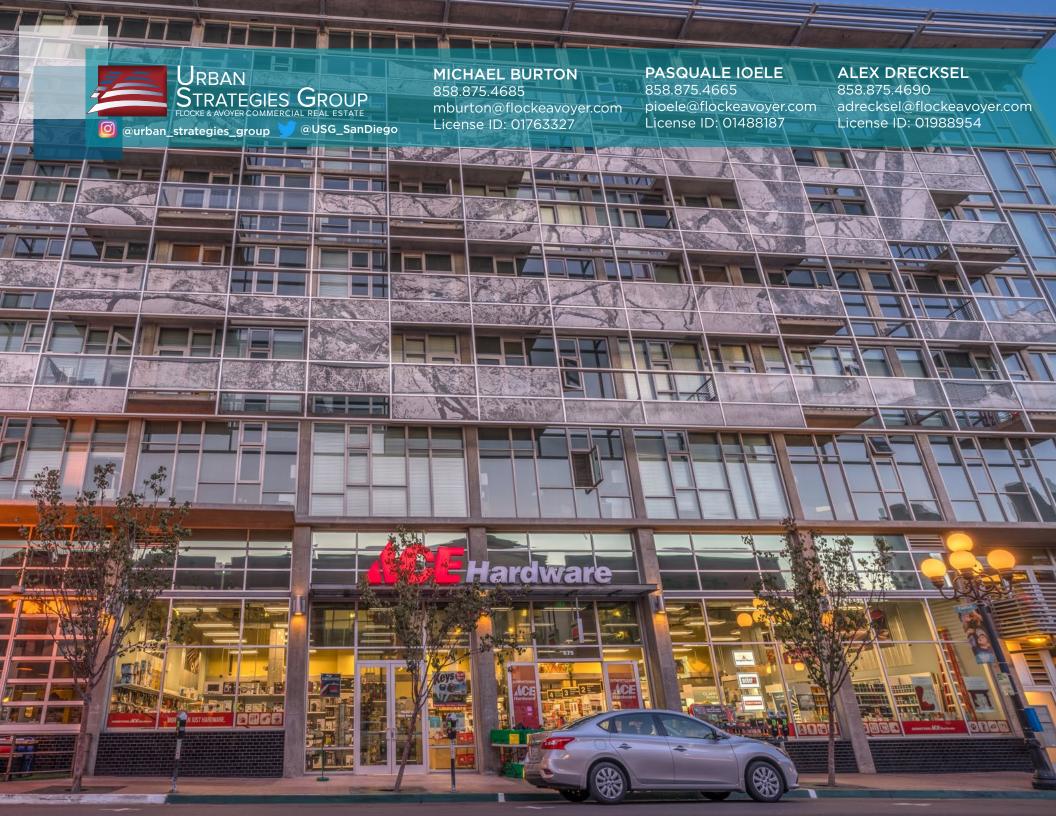

FOR LEASE: ±8,265 SF

- Situated along 6th Avenue between Market Street and G Street.
- At the base of The Lofts at 655 Sixth with 106 residential units.
- Up to ±20 foot ceiling heights.
- ±80 ft of frontage on 6th Avenue.
- Co-tenancy with Double Standard.
- Available: 05/01/19
- Area tenants include: Fogo de Chao, Urban Outfitters, Breakfast Republic, Neighborhood, CVS, Coin-Op, Side Bar and more.
- Adjacent to Park it on Market, a 500 stall public parking garage.

# LOCATION HIGHLIGHTS

- Ideally situated at the convergence of San Diego's bustling East Village and the historic Gaslamp Quarter; with over 10 million annual visitors.
- Close proximity to Petco Park, the Convention Center and Horton Plaza Park.
- Easy access to the 5, 94 & 163 freeways.
- 3 parking structures and multiple surface lots within 3 blocks.