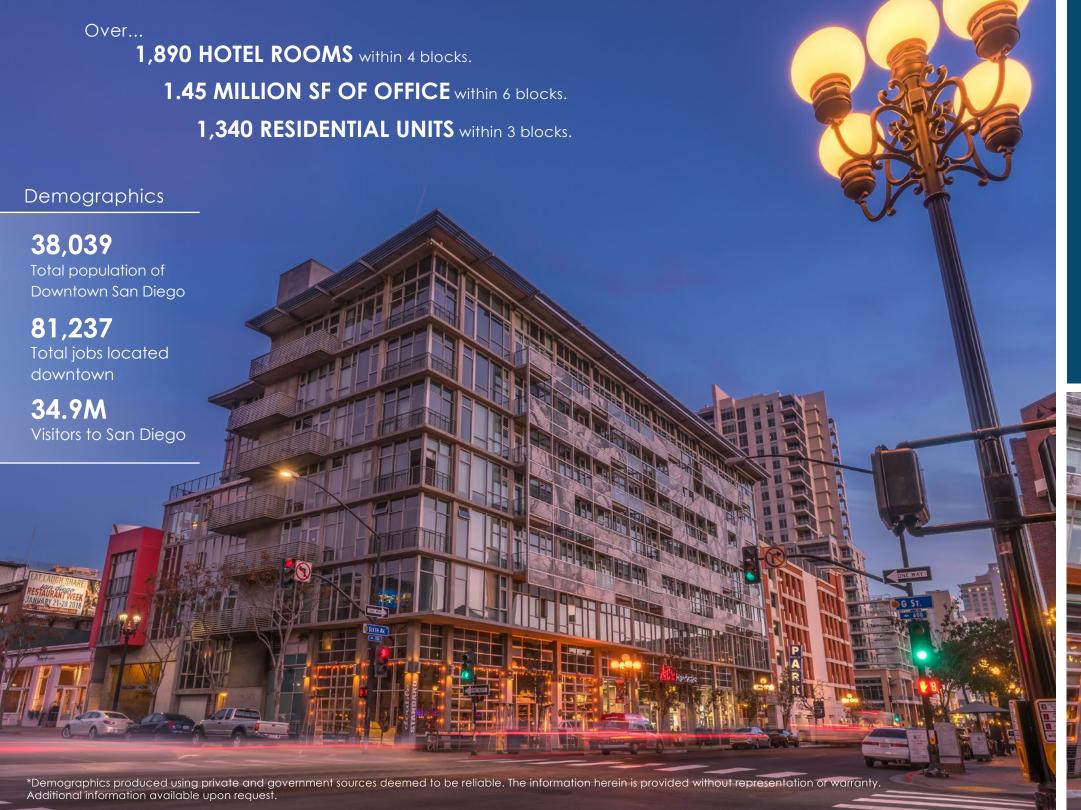

# LOCATION HIGHLIGHTS

- Ideally situated at the convergence of San Diego's bustling East Village and the historic Gaslamp Quarter; with over 10 million annual visitors.
- Close proximity to Petco Park, the Convention Center and Horton Plaza Park.
- Easy access to the 5, 94 & 163 freeways.
- 3 parking structures and multiple surface lots within 3 blocks.