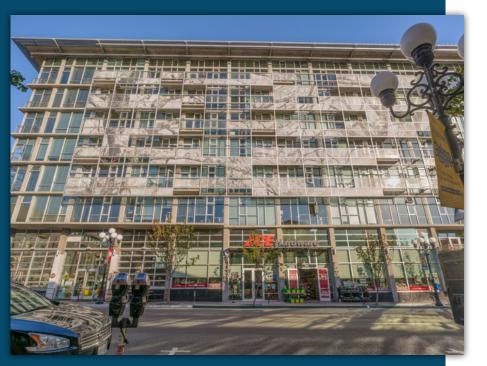

FOR LEASE: ±8,265 SF

- Situated along 6th Avenue between Market Street and G Street.
- At the base of The Lofts at 655 Sixth with 106 residential units.
- Up to ±20 foot ceiling heights.
- ±80 ft of frontage on 6th Avenue.
- Co-tenancy with Double Standard.
- Available: 05/01/19
- Area tenants include: Fogo de Chao, Urban Outfitters, Breakfast Republic, Neighborhood, CVS, Coin-Op, Side Bar and more.
- Adjacent to Park it on Market, a 500 stall public parking garage.