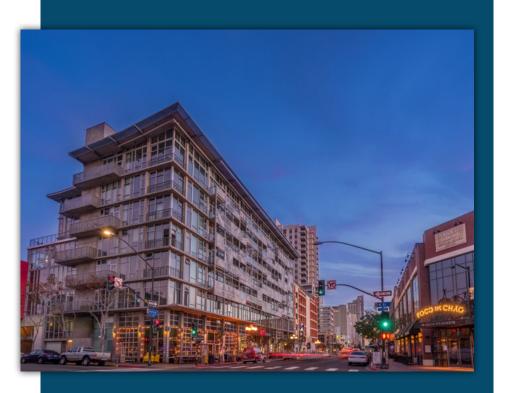

FOR LEASE: ±8,265 SF

- Situated along 6th Avenue between Market Street and G Street.
- At the base of The Lofts at 655 Sixth with 106 residential units.
- Up to ±20 foot ceiling heights.
- ±80 ft of frontage on 6th Avenue.
- Co-tenancy with Double Standard.
- Available: 05/01/19
- Area tenants include: Fogo de Chao, Urban Outfitters, Breakfast Republic, Neighborhood, CVS, Coin-Op, Side Bar and more.
- Adjacent to Park it on Market, a 500 stall public parking garage.