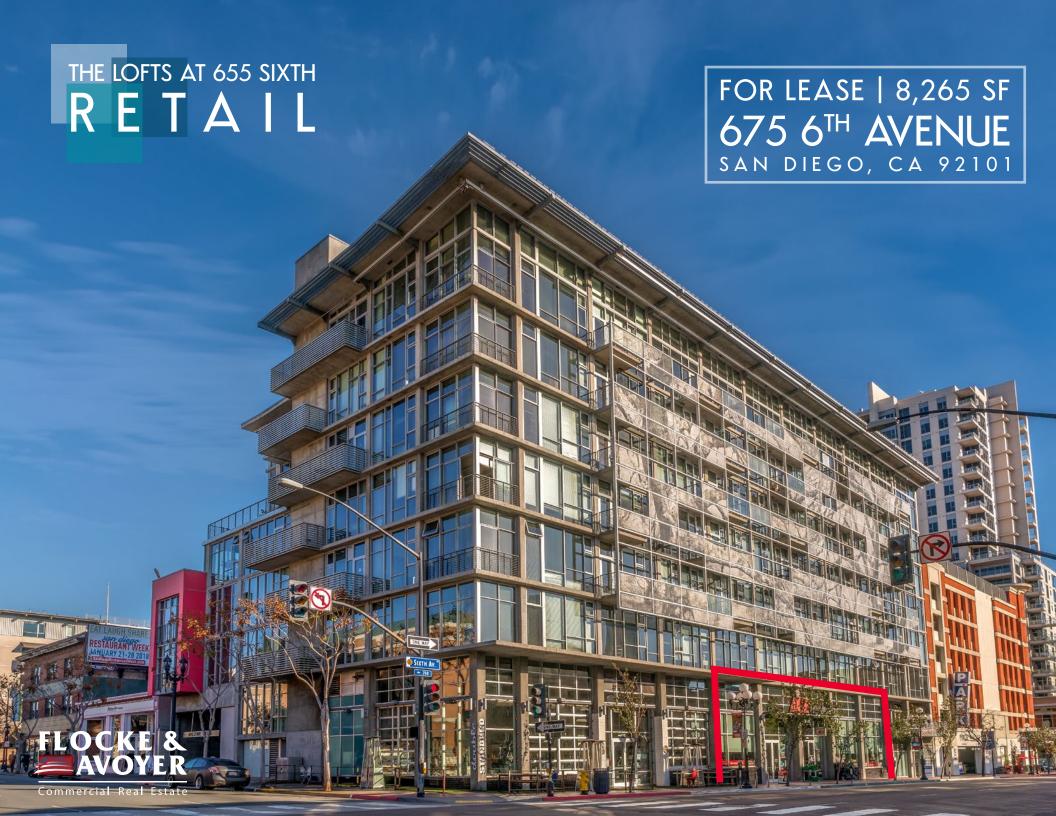

FOR LEASE: ±8,265 SF

- Situated along 6th Avenue between Market Street and G Street.
- At the base of The Lofts at 655 Sixth with 106 residential units.
- Up to ±20 foot ceiling heights.
- ±80 ft of frontage on 6th Avenue.
- Co-tenancy with Double Standard.
- Available: 05/01/19
- Area tenants include: Fogo de Chao, Urban Outfitters, Breakfast Republic, Neighborhood, CVS, Coin-Op, Side Bar and more.
- Adjacent to Park it on Market, a 500 stall public parking garage.

# LOCATION HIGHLIGHTS

- Ideally situated at the convergence of San Diego's bustling East Village and the historic Gaslamp Quarter; with over 10 million annual visitors.
- Close proximity to Petco Park, the Convention Center and Horton Plaza Park.
- Easy access to the 5, 94 & 163 freeways.
- 3 parking structures and multiple surface lots within 3 blocks.