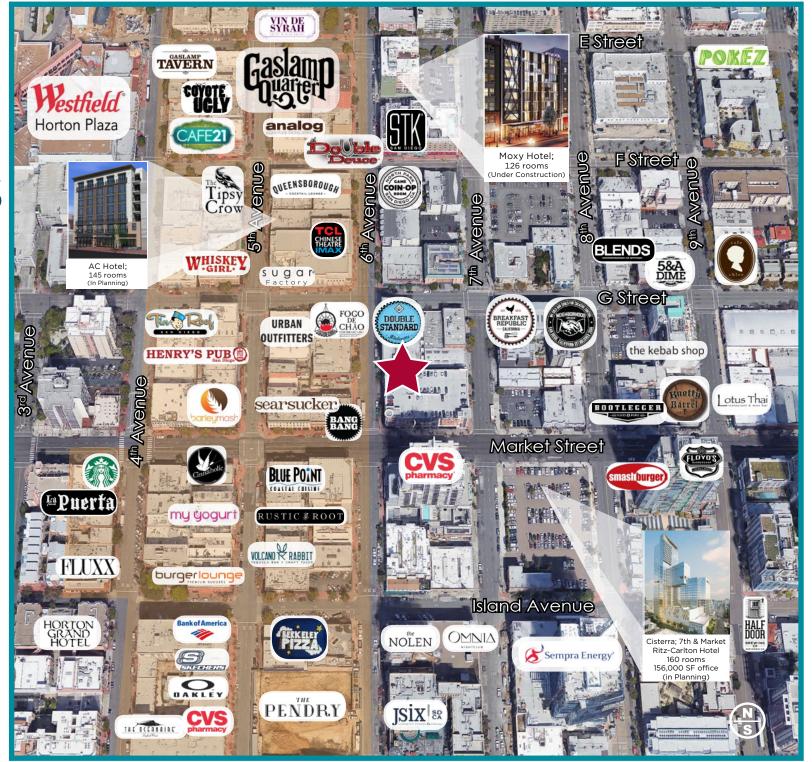

FOR LEASE: ±8,265 SF

- Situated along 6th Avenue between Market Street and G Street.
- At the base of The Lofts at 655 Sixth with 106 residential units.
- Up to ±20 foot ceiling heights.
- ±80 ft of frontage on 6th Avenue.
- Co-tenancy with Double Standard.
- Available: 05/01/19
- Area tenants include: Fogo de Chao, Urban Outfitters, Breakfast Republic, Neighborhood, CVS, Coin-Op, Side Bar and more.
- Adjacent to Park it on Market, a 500 stall public parking garage.

# TENANTS