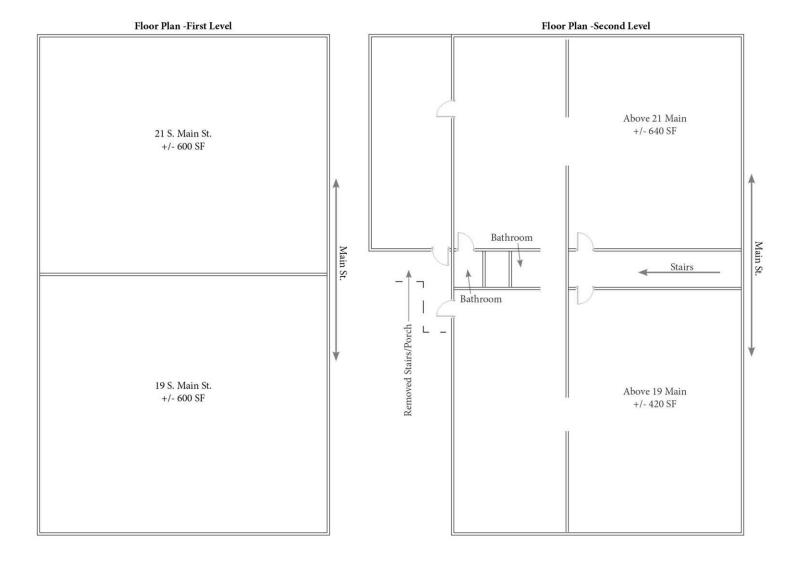

### **OFFERING SUMMARY**

| SALE PRICE:    | \$165,000                                   |
|----------------|---------------------------------------------|
| BUILDING SIZE: | 2,000                                       |
| ZONING:        | C1- Commercial<br>Downtown                  |
| FINANCIALS:    | Must sign a<br>confidentiality<br>agreement |