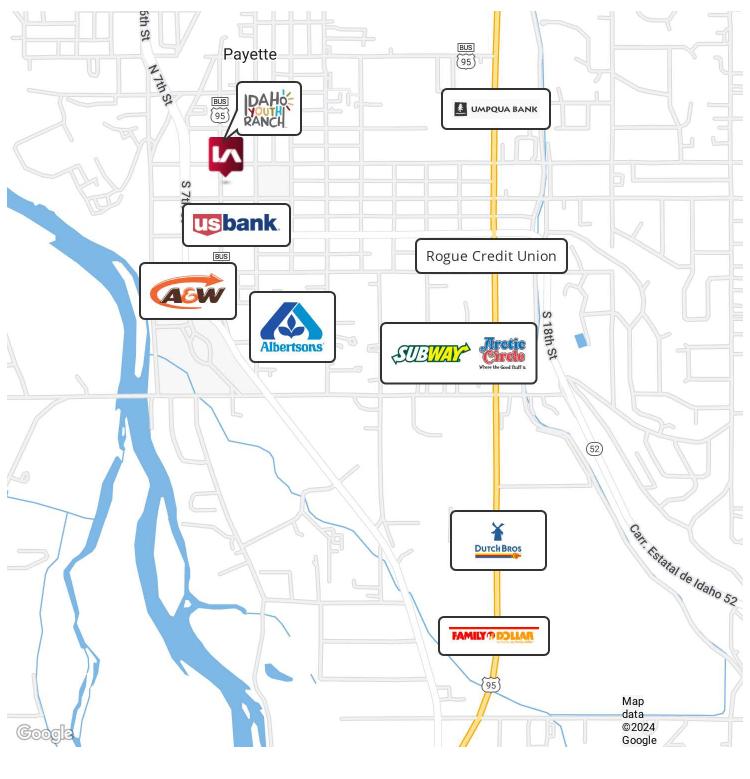

### **PROPERTY OVERVIEW**

Lee & Associates is pleased to present this opportunity in Payette, Idaho, which offers a charming and picturesque environment with a strong focus on outdoor recreation and agricultural heritage. Payette's historic downtown area showcases unique architecture, local shops, and dining options, fostering a sense of community. The town hosts various events and festivals, bringing residents together and creating a friendly atmosphere. Payette provides an affordable cost of living compared to urban areas, making it an appealing choice for families and retirees. The community is well-connected with convenient access to major highways, allowing for easy travel to nearby cities. Supporting local businesses adds to the unique charm of this welcoming and tight-knit town.

### **PROPERTY HIGHLIGHTS**

- Can be purchased with 2nd N. Main St., Payette, ID 83661
- Value-add opportunity
- Convenient access to major highways for easy travel to nearby cities and attractions.
- Support for local businesses enhances the unique charm of the community
- Private parking