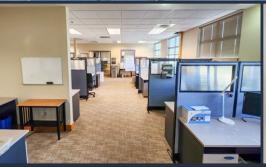

#### **HIGHLIGHTS**

- High-end office on Bend's west side
- Three offices, two conference rooms, break room, large open office area, and restroom with shower
- Lots of windows and natural light
- Highly visible building along busy Colorado Avenue
- Close to the Old Mill District and Deschutes River