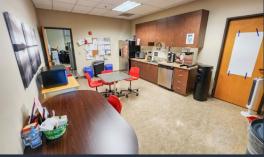

#### **HIGHLIGHTS**

- High-end office on Bend's west side
- Three offices, two conference rooms, break room, large open office area, and restroom with shower
- Lots of windows and natural light
- Highly visible building along busy Colorado Avenue
- Close to the Old Mill District and Deschutes River