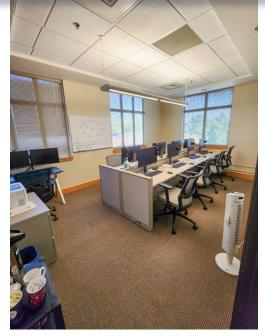

#### **HIGHLIGHTS**

- High-end office on Bend's west side
- Three offices, two conference rooms, break room, large open office area, and restroom with shower
- Lots of windows and natural light
- Highly visible building along busy Colorado Avenue
- Close to the Old Mill District and Deschutes River