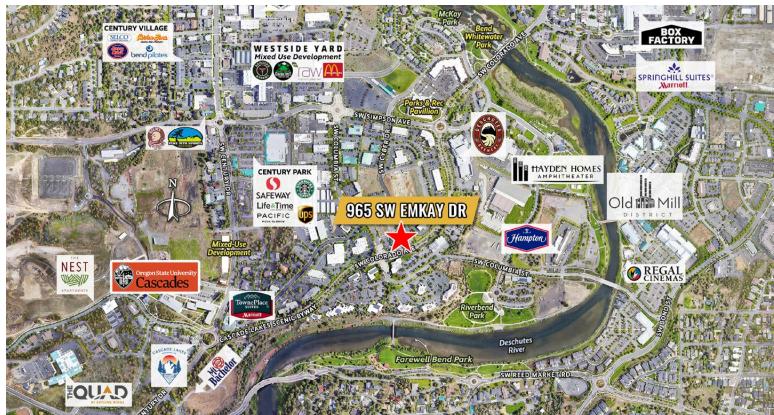

### High-End West Side Office Space

965 SW Emkay Dr., Bend, OR 97703

#### **HIGHLIGHTS**

- High-end office on Bend's west side
- Three offices, two conference rooms, break room, large open office area, and restroom with shower
- Lots of windows and natural light
- Highly visible building along busy Colorado Avenue
- Close to the Old Mill District and Deschutes River