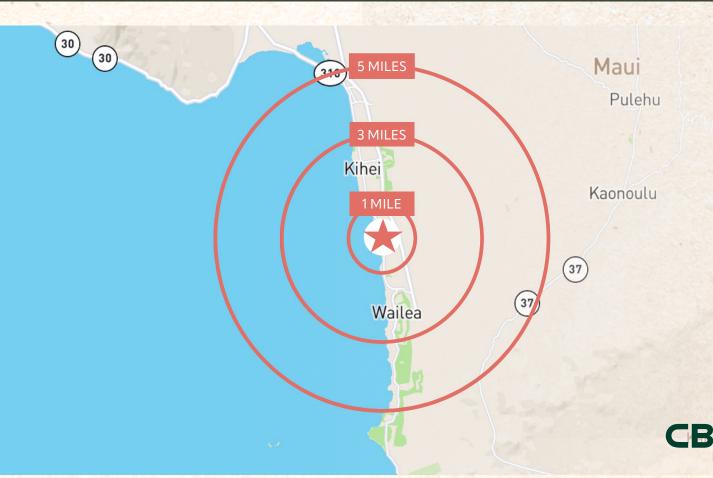

# MAP

### Airport Village

Maalaea

regor Point Lighthouse (310)

Maalaea Bay

Kealia Resort Mai Poina Beach Park

Aston Maui Lu Resort

Ma

Leilani Kai

Kihei

Aston at the Muai Banyan

Kihei Surfside

**Grand Wailea** 

Mana Kai Maui Resort

NeverDry Diver

**Destination Resorts Hawaii** 

WAILEA

Hotel Wailea

Wailea-Makena

Polo Beach Club

Makena Surf

Makena Landing Park

Makena Beach & Golf Resort

Molokini Crater

Makena Beach

# DEMOGRAPHICS

| KAMAOLE SHOPPING CENTER                 | 1 MILE   | 3 MILES   | 5 MILES   |
|-----------------------------------------|----------|-----------|-----------|
| POPULATION                              |          |           |           |
| 2024 Population - Current Year Estimate | 6,245    | 17,803    | 29,277    |
| 2029 Population - Five Year Projection  | 6,271    | 18,368    | 30,054    |
|                                         |          |           |           |
| HOUSEHOLDS                              |          |           |           |
| 2024 Households - Current Year Estimate | 2,792    | 7,404     | 11,534    |
| 2024-2028 Annual Household Growth Rate  | 0.19%    | 0.73%     | 0.66%     |
|                                         |          |           |           |
| HOUSEHOLD INCOME                        |          |           |           |
| 2024 Average Household Income           | \$92,912 | \$121,287 | \$122,412 |
|                                         |          |           |           |
| PLACE OF WORK                           |          |           |           |
| 2024 Businesses                         | 323      | 1,113     | 1,462     |
| 2024 Employees                          | 2,399    | 12,802    | 15,302    |
| Source: Esri                            |          |           |           |