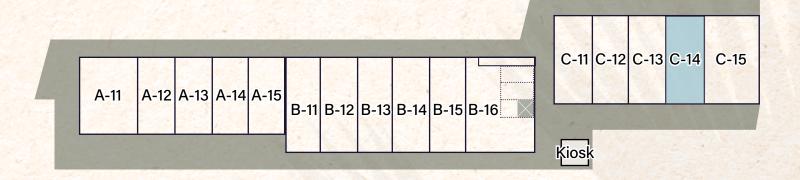

# CURRENT AVAILABILITY

| LOCATION               | AREA     | BASE RENT<br>PSF/MONTH | CAM<br>PSF/MONTH | ADVERTISING FEE |
|------------------------|----------|------------------------|------------------|-----------------|
| Suite A-22             | 1,776 SF | Upon Request           | \$1.35           | \$0.07          |
| Unit B-21 (Restaurant) | 5,210 SF | \$2.45-\$2.65          | \$1.35           | \$0.07          |
| Unit C-14              | 828 SF   | Upon Request           | \$1.35           | \$0.07          |
| Unit C-21 (Restaurant) | 5,100 SF | \$2.45-\$2.65          | \$1.35           | \$0.07          |