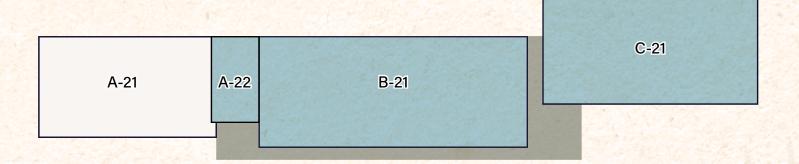

# CURRENT AVAILABILITY

| LOCATION               | AREA     | BASE RENT<br>PSF/MONTH | CAM<br>PSF/MONTH | ADVERTISING FEE |
|------------------------|----------|------------------------|------------------|-----------------|
| Suite A-22             | 1,776 SF | Upon Request           | \$1.35           | \$0.07          |
| Unit B-21 (Restaurant) | 5,210 SF | \$2.45-\$2.65          | \$1.35           | \$0.07          |
| Unit C-14              | 828 SF   | Upon Request           | \$1.35           | \$0.07          |
| Unit C-21 (Restaurant) | 5,100 SF | \$2.45-\$2.65          | \$1.35           | \$0.07          |