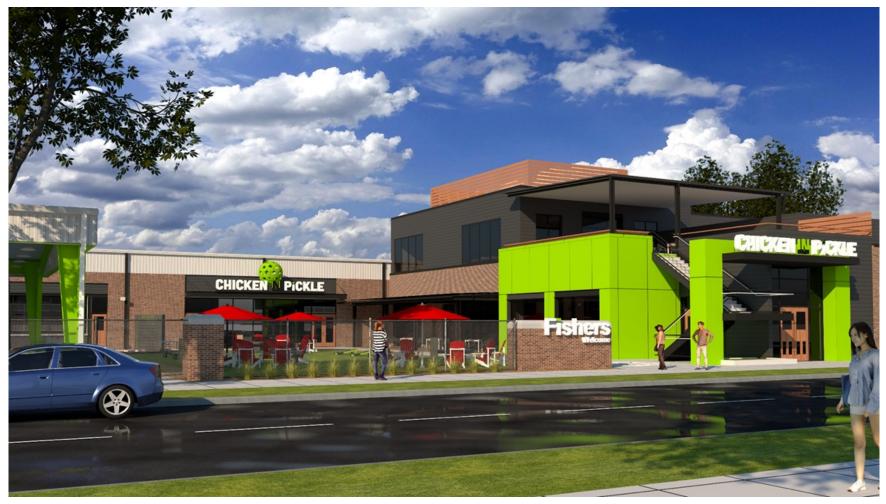

#### Chicken N Pickle: next door neighbor, expected 500,000 unique visitors per year.

"Chicken N Pickle is a unique, indoor/outdoor family entertainment complex that includes a casual, chef-driven restaurant and sports bar, pickleball courts and professional instruction, space for live entertainment, a variety of yard games and space to lounge outdoors with (or without) your dog."