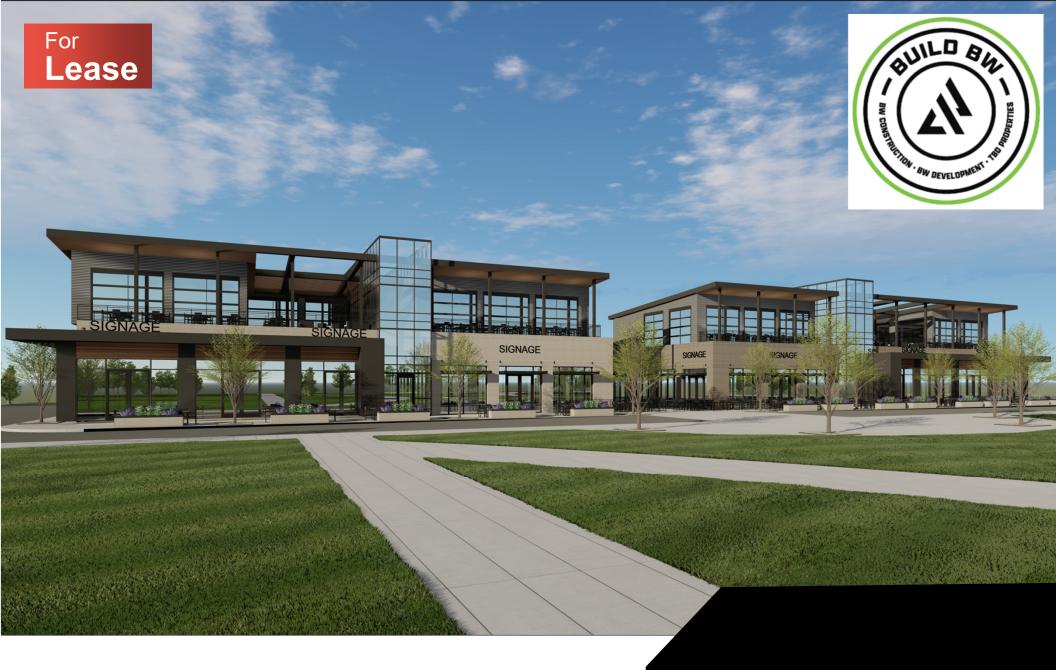

## **THE CROSSING at Fishers**

11222 USA Parkway

Fishers, Indiana

#### **Retail Highlights**

- Building 1 14,000 SF
- Building 2 20,600 SF
- Event Center Stadium Frontage
- 1 and 2 story options with potential mezzanine
- 1<sup>st</sup> and 2<sup>nd</sup> Floor Patio Availability
- Potential for Valet Services