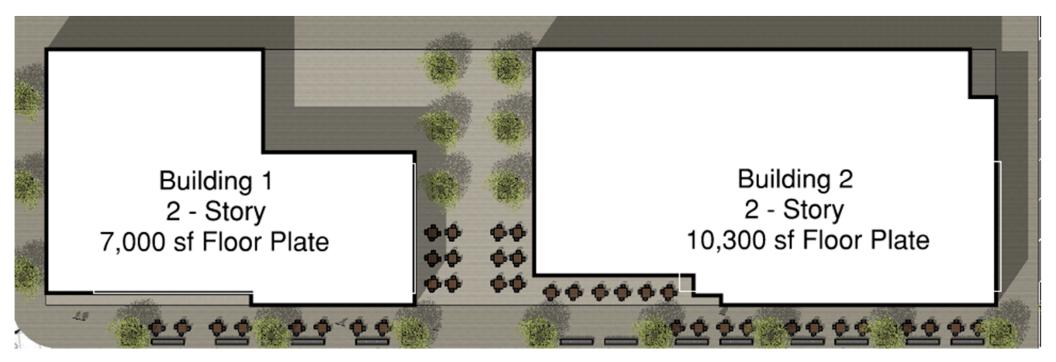

## Available Space

\*Note – Expected Delivery 3<sup>rd</sup> Quarter 2025, Floor Plates and Tenant Spaces are Flexible

#### **Retail Highlights**

- Building 1 14,000 SF
- Building 2 20,600 SF
- Event Center Stadium Frontage
- 1 and 2 story options with potential mezzanine
- 1<sup>st</sup> and 2<sup>nd</sup> Floor Patio Availability
- Potential for Valet Services