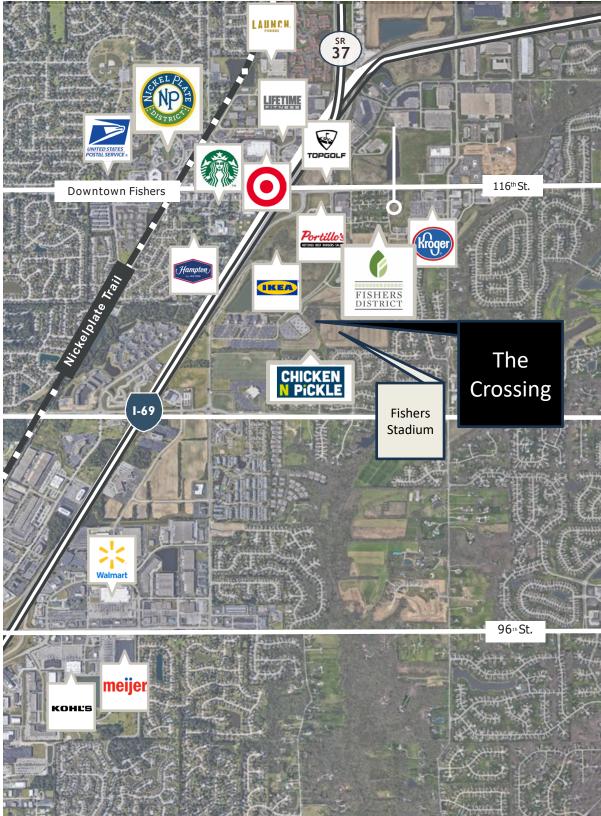

## Surrounding Area

#### A Place for Sports, Community, and Entertainment

**The Crossing** is a mixed-use development located next to the newly developed Fishers Event Center, an 8,500-seat entertainment and sporting event venue coming to Fishers in December 2024. The state-of-the-art event center will be home to the Indy Fuel Hockey Team, Professional Women's Volleyball Team, Arena Football League Team, concert tours, and other national and local events. Totaling over 150 events per calendar year.

#### Chicken N Pickle: next door neighbor, expected 500,000 unique visitors per year.

"Chicken N Pickle is a unique, indoor/outdoor family entertainment complex that includes a casual, chef-driven restaurant and sports bar, pickleball courts and professional instruction, space for live entertainment, a variety of yard games and space to lounge outdoors with (or without) your dog."