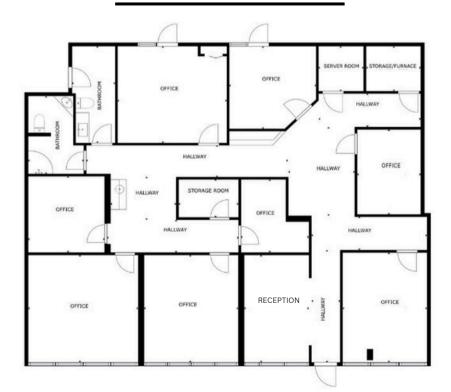

#### Floor Plan

## **Space Highlights**

- (3) Private Offices w/ Floor to Ceiling Windows
  - (2) Offices w/ Back Door Entry
    - (3) Interior Offices
      - (2) Restrooms Reception Area