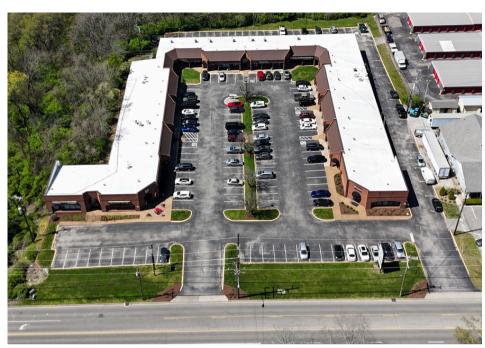

## **Property Highlights**

Trousdale Dr Traffic Count: 17,277

Total Building Size: 38,205+ SF

Multi Tenant Building

Parking Spaces: 150

Lot Size: 3.97 Acres

Street Signage

Easy Access from I-65 / I-24