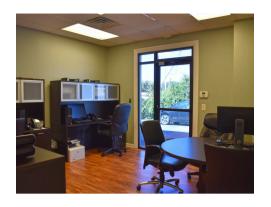

# Suite 205 | \$20.00 PSF NNN | 2,311± SF

## **Space Highlights**

- (3) Private Offices w/ Floor to Ceiling Windows
  - (2) Offices w/ Back Door Entry
    - (3) Interior Offices
      - (2) Restrooms Reception Area