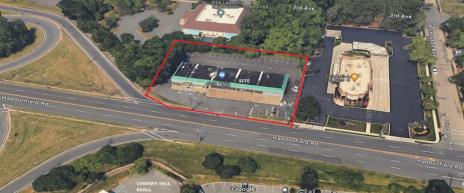

## 408 HADDONFIELD ROAD @ RT. 38, CHERRY HILL, NJ

Landmark Regional Property - Opposite Cherry Hill Mall!

# 7,800 Sq. Ft. / 8-Bay Freestanding Retail Opportunity

## Building Size 7,800+/- Sq. Ft. Land Size 175' x 208' IRR expansion possibility

### NOTES:

FOR LEASE

- Landmark Corner Property
- Zoning: B-2 Highway Commercial
- Densely populated area

- Strong Regional Co-Tenancy
- Traffic Count: 22,058/VPD (2012)
- Existing Automotive Service Facility