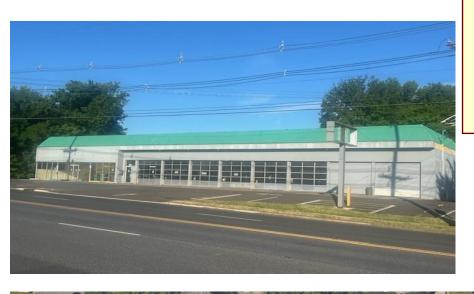

## 408 HADDONFIELD ROAD @ RT. 38, CHERRY HILL, NJ

Landmark Regional Property - Opposite Cherry Hill Mall!

# 7,800 Sq. Ft. / 8-Bay Freestanding Retail Opportunity

## Building Size 7,800+/- Sq. Ft. Land Size 175' x 208' IRR expansion possibility

### NOTES:

FOR LEASE

- Landmark Corner Property
- Zoning: B-2 Highway Commercial
- Densely populated area

- Strong Regional Co-Tenancy
- Traffic Count: 22,058/VPD (2012)
- Existing Automotive Service Facility