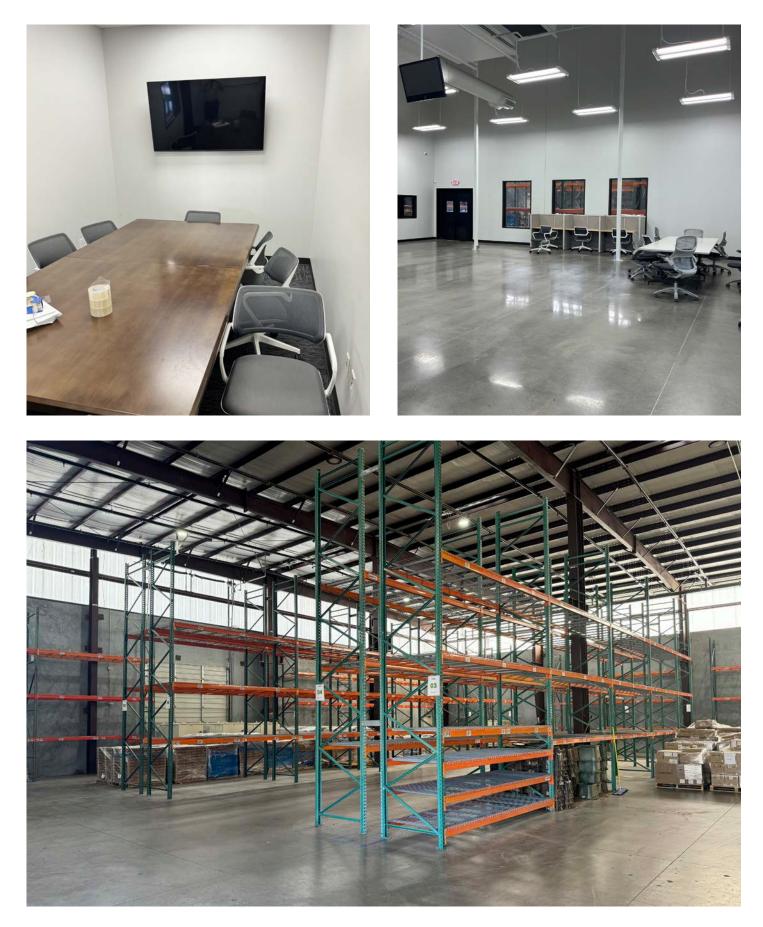

# **Sublease Features**

- Total: ±15,000 SF
- Office: ±3,400 SF
- 24' Clear height
- Three (3) oversized grade level doors
- Sprinklered
- Fenced and paved outside storage
- 20-Ton crane ready
- Existing racking and furniture available
- Sublease Expiration: 2/28/2031
- Sublease rate: Contact Broker