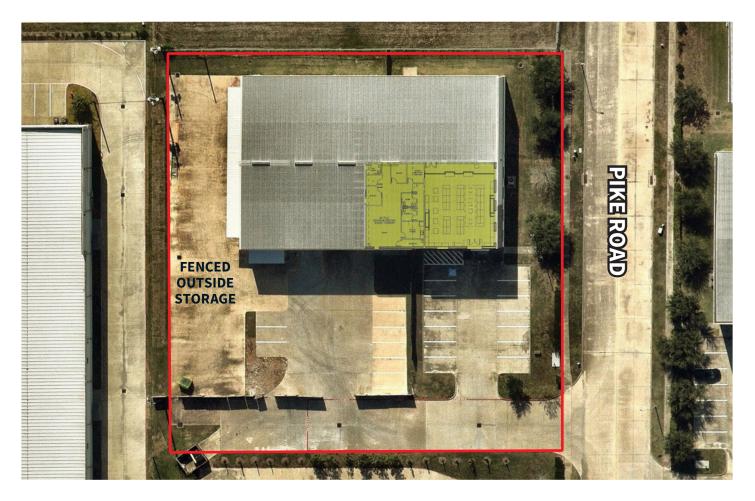

# **Sublease Features**

- Total: ±15,000 SF
- Office: ±3,400 SF
- 24' Clear height
- Three (3) oversized grade level doors
- Sprinklered
- Fenced and paved outside storage
- 20-Ton crane ready
- Existing racking and furniture available
- Sublease Expiration: 2/28/2031
- Sublease rate: Contact Broker