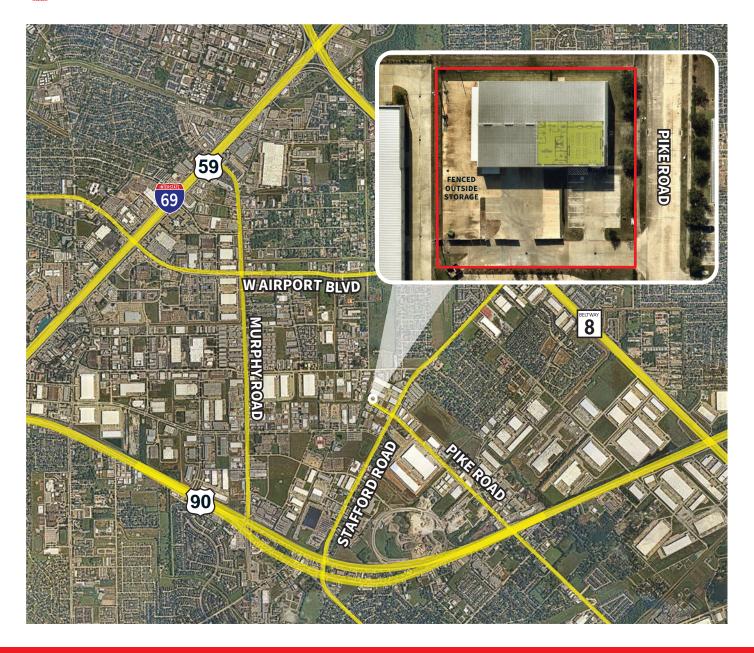

### ±15,000 SF Industrial Warehouse

13327 Pike Road | Stafford, TX 77477

# **Sublease Features**

- Total: ±15,000 SF
- Office: ±3,400 SF
- 24' Clear height
- Three (3) oversized grade level doors
- Sprinklered
- Fenced and paved outside storage
- 20-Ton crane ready
- Existing racking and furniture available
- Sublease Expiration: 2/28/2031
- Sublease rate: Contact Broker

#### 13327 Pike Road / Houston, TX 77477

©2024 Jones Lang LaSalle Brokerage, Inc. All rights reserved.