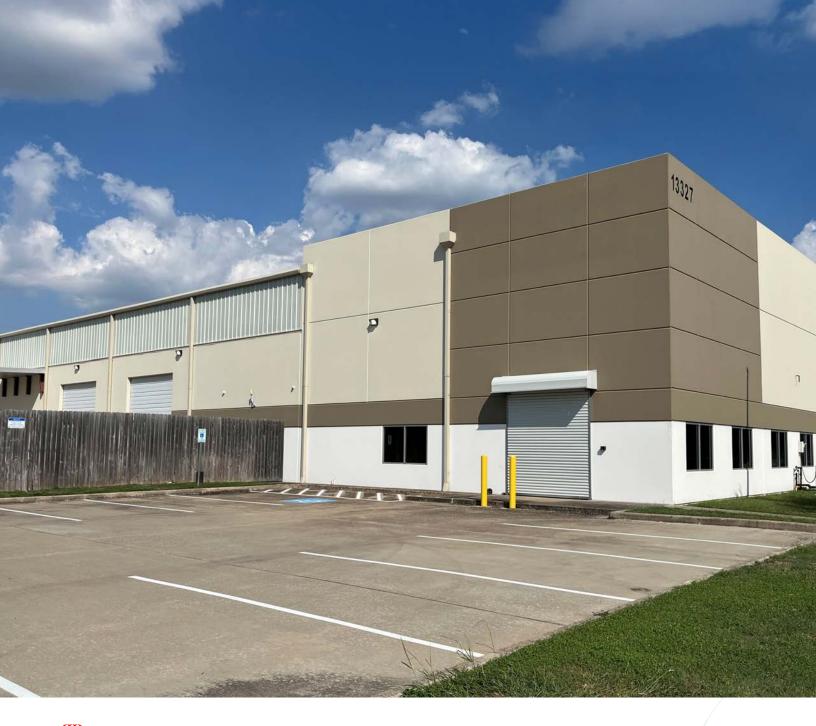

### ±15,000 SF Industrial Warehouse

13327 Pike Road | Stafford, TX 77477

# **Sublease Features**

- Total: ±15,000 SF
- Office: ±3,400 SF
- 24' Clear height
- Three (3) oversized grade level doors
- Sprinklered
- Fenced and paved outside storage
- 20-Ton crane ready
- Existing racking and furniture available
- Sublease Expiration: 2/28/2031
- Sublease rate: Contact Broker