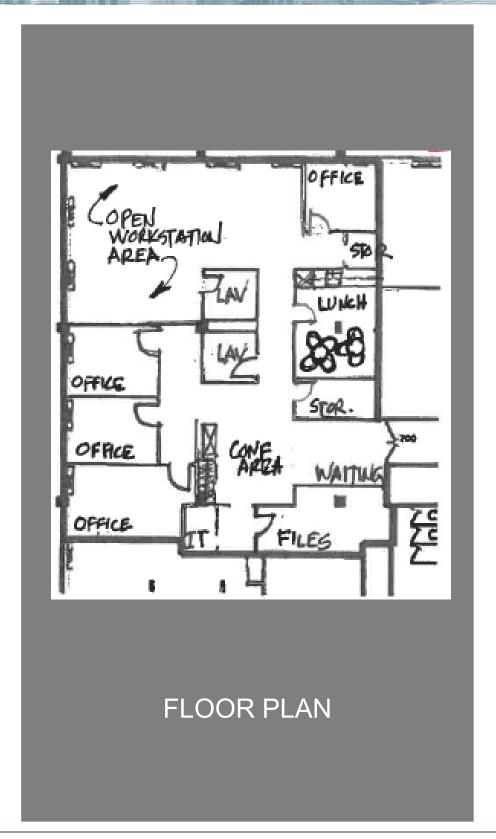

## **SUBLEASE**

**Available:** 3,288 rentable sq. ft., 2<sup>ND</sup> Floor

**Term:** Through November 30, 2026

Price Per Sq. Ft.: Negotiable

Electric: \$3.50 psf

Occupancy: Immediate