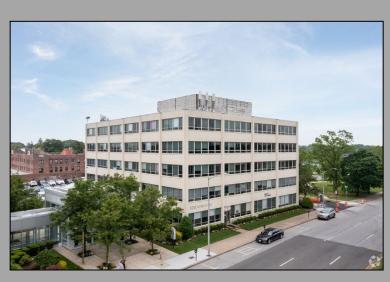

## **EXCLUSIVE OFFICE/MEDICAL LISTING**

# 100 Merrick Road, Rockville Centre

## **SUBLEASE**







**Available:** 3,288 rentable sq. ft., 2<sup>ND</sup> Floor

**Term:** Through November 30, 2026

Price Per Sq. Ft.: Negotiable

Electric: \$3.50 psf

Occupancy: Immediate

#### **Comments:**

- Class A, 5-story Office Building
- Private and Municipal Parking
- 5 Blocks to LIRR Station, 35 minute commute to Penn Station
  - Full-Service Café in Building
- Convenient access to major highways such as the Southern State Parkway, Belt Parkway and Sunrise Highway
  - Furniture Available

## For further information or to arrange an inspection, please call:

Gerard Krush Managing Director 516-942-8319 gkrush@resltd.com

500 North Broadway • Suite 165 • Jericho • New York 11753 • 516.942.8300 • 516.942.8311 • www.resltd.com















### For inquires please contact Gerry Krush at 516-94