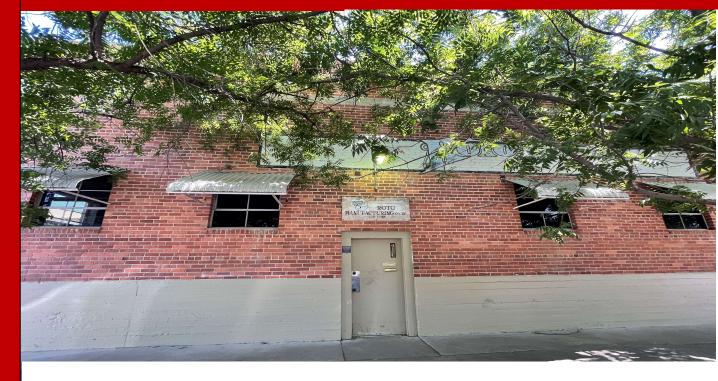

# 326 N Street Fresno, CA 93721

## **Property Features**

- \$0.85 per sq. ft. + CAMS per month
- Inside available space: 4,000 Sq. Ft. (approx.)
- Office available 800 sq. ft. (approx.)
- Three-phase electrical service
- Paint booth
- Can be ADA compliant
- North side: Loading dock
- and Fenced storage area w/ base rock
- Alley access
- Near Downtown Fresno
- Zoning: Commercial
- APN # 468-202-016
- Built in 1957