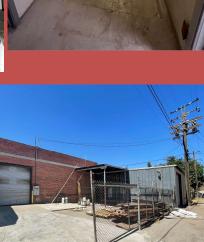

## **Property Features**

- \$0.85 per sq. ft. + CAMS per month
- Inside available space: 4,000 Sq. Ft. (approx.)
- Office available 800 sq. ft. (approx.)
- Three-phase electrical service
- Paint booth
- Can be ADA compliant
- North side: Loading dock
- and Fenced storage area w/ base rock
- Alley access
- Near Downtown Fresno
- Zoning: Commercial
- APN # 468-202-016
- Built in 1957

## Near DOWNTOWN Fresno, Convention Center, & Fwy Access

Inside-space Available for Lease: 4,000 Sq. ft. (approx.)