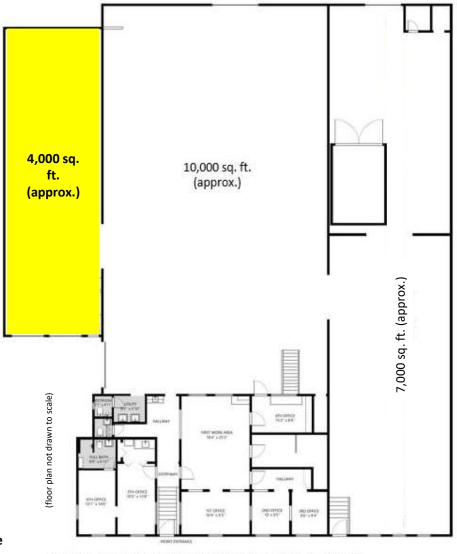

# **\$0.85 per sq. ft. + CAMS**

4,000 Sq. Ft. (approx.)

## **Property Features**

- \$0.85 per sq. ft. + CAMS per month
- Inside available space: 4,000 Sq. Ft. (approx.)
- Office available 800 sq. ft. (approx.)
- Three-phase electrical service
- Paint booth
- Can be ADA compliant
- North side: Loading dock
- and Fenced storage area w/ base rock
- Alley access
- Near Downtown Fresno
- Zoning: Commercial
- APN # 468-202-016
- Built in 1957

= Space available

SIZE AND DIMENSIONS ARE APPROXIMATE, ACTUAL MAY VARY.

Bill Whitlatch,
GRI, RE Master's TM, CCIM
Real Estate Broker,
DRE License #00874715
559-679-6611

bill@whitlatch.net

4,000 Sq. ft. (approx.)

For more information contact:

Bill Whitlatch,
GRI, RE Masters ™, CCIM
Real Estate Broker
DRE License #00874715
559-679-6611
bill@whitlatch.net

## Near DOWNTOWN Fresno, Convention Center, & Fwy Access

Inside-space Available for Lease: 4,000 Sq. ft. (approx.)