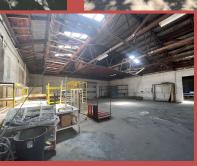

## **Property Features**

- \$0.85 per sq. ft. + CAMS per month
- Inside available space: 4,000 Sq. Ft. (approx.)
- Office available 800 sq. ft. (approx.)
- Three-phase electrical service
- Paint booth
- Can be ADA compliant
- North side: Loading dock
- and Fenced storage area w/ base rock
- Alley access
- Near Downtown Fresno
- Zoning: Commercial
- APN # 468-202-016
- Built in 1957

## Near DOWNTOWN Fresno, Convention Center, & Fwy Access

Inside-space Available for Lease: 4,000 Sq. ft. (approx.)