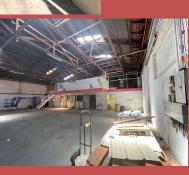

## **Property Features**

- \$0.85 per sq. ft. + CAMS per month
- Inside available space: 4,000 Sq. Ft. (approx.)
- Office available 800 sq. ft. (approx.)
- Three-phase electrical service
- Paint booth
- Can be ADA compliant
- North side: Loading dock
- and Fenced storage area w/ base rock
- Alley access
- Near Downtown Fresno
- Zoning: Commercial
- APN # 468-202-016
- Built in 1957

## Near DOWNTOWN Fresno, Convention Center, & Fwy Access

Inside-space Available for Lease: 4,000 Sq. ft. (approx.)