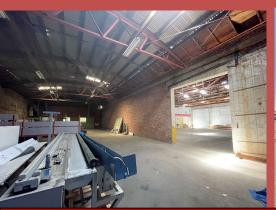

## **Property Features**

- \$0.85 per sq. ft. + CAMS per month
- Inside available space: 4,000 Sq. Ft. (approx.)
- Office available 800 sq. ft. (approx.)
- Three-phase electrical service
- Paint booth
- Can be ADA compliant
- North side: Loading dock
- and Fenced storage area w/ base rock
- Alley access
- Near Downtown Fresno
- Zoning: Commercial
- APN # 468-202-016
- Built in 1957

# **\$0.85 per sq. ft. + CAMS**

4,000 Sq. Ft. (approx.)