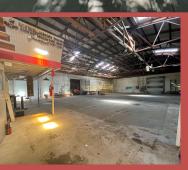

## **Property Features**

- \$0.85 per sq. ft. + CAMS per month
- Inside available space: 4,000 Sq. Ft. (approx.)
- Office available 800 sq. ft. (approx.)
- Three-phase electrical service
- Paint booth
- Can be ADA compliant
- North side: Loading dock
- and Fenced storage area w/ base rock
- Alley access
- Near Downtown Fresno
- Zoning: Commercial
- APN # 468-202-016
- Built in 1957

## Near DOWNTOWN Fresno, Convention Center, & Fwy Access

Inside-space Available for Lease: 4,000 Sq. ft. (approx.)