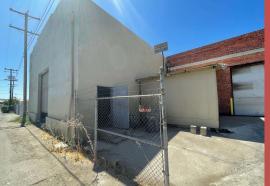

## **Property Features**

- \$0.85 per sq. ft. + CAMS per month
- Inside available space: 4,000 Sq. Ft. (approx.)
- Office available 800 sq. ft. (approx.)
- Three-phase electrical service
- Paint booth
- Can be ADA compliant
- North side: Loading dock
- and Fenced storage area w/ base rock
- Alley access
- Near Downtown Fresno
- Zoning: Commercial
- APN # 468-202-016
- Built in 1957

# 326 N Street Fresno, CA 93721