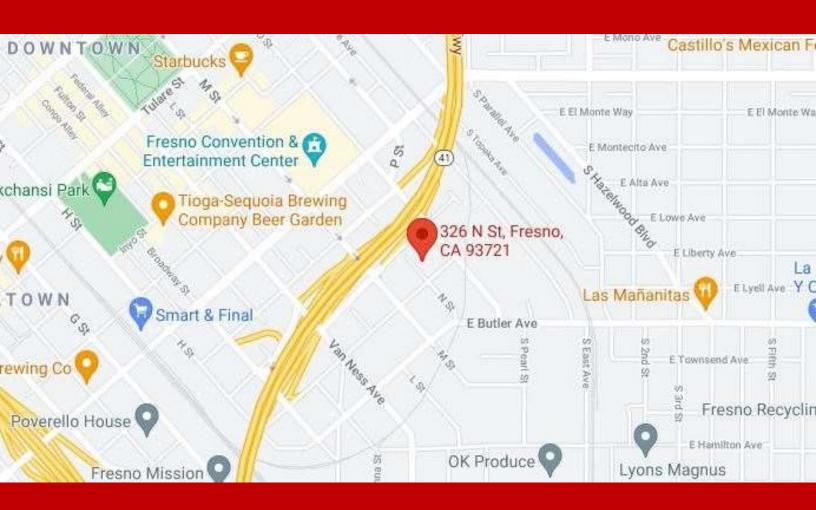

# 326 N Street Fresno, CA 93721

## Near DOWNTOWN Fresno, Convention Center, & Fwy Access

Inside-space Available for Lease: 4,000 Sq. ft. (approx.)