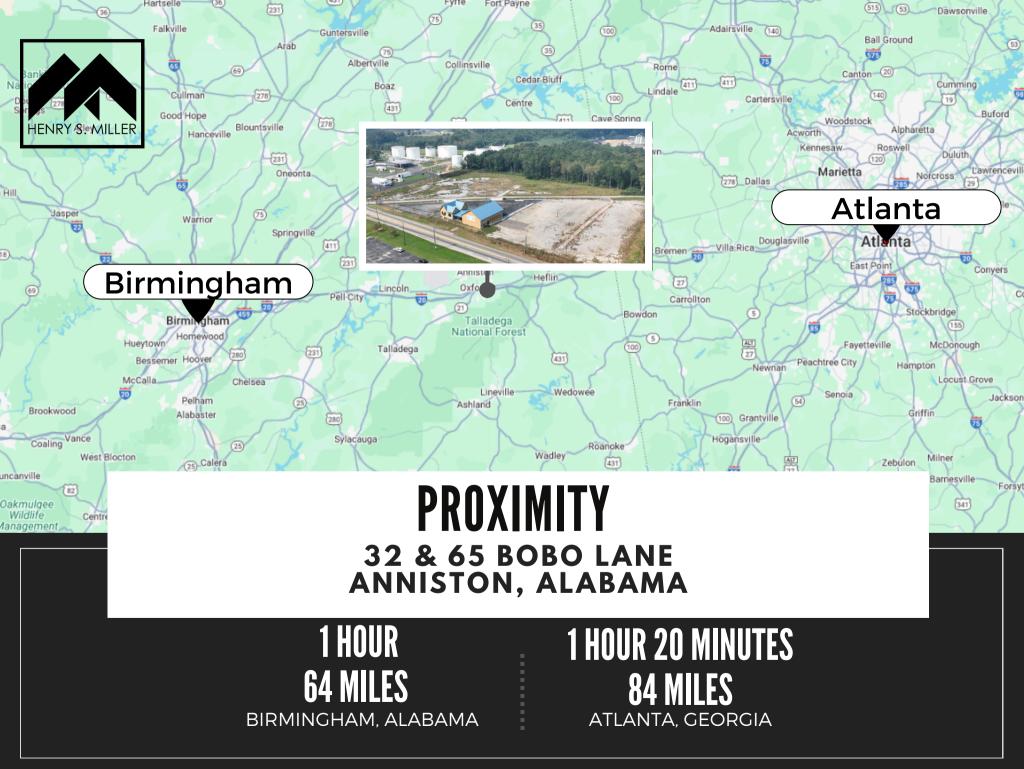

32 & 65 BOBO LANE ANNISTON, ALABAMA

Access to I-20

64 Miles From Birmingham Alabama 84 miles to Atlanta Ga

## **PROPERTY** HIGHLIGHTS 65 Bobo Lane

Gravel Lot & Graded

Access to I-20

County Land

1 Hour / 64 Miles From Birmingham Alabama 1 Hour 20 Minutes / 84 miles to Atlanta, Ga

JACOB STOVER
ASSOCIATE | LAND & INVESTMENTS
(972) 419-4079 DIRECT
(443) 695-0102 MOBILE
JSTOVER@HENRYSMILLER.COM