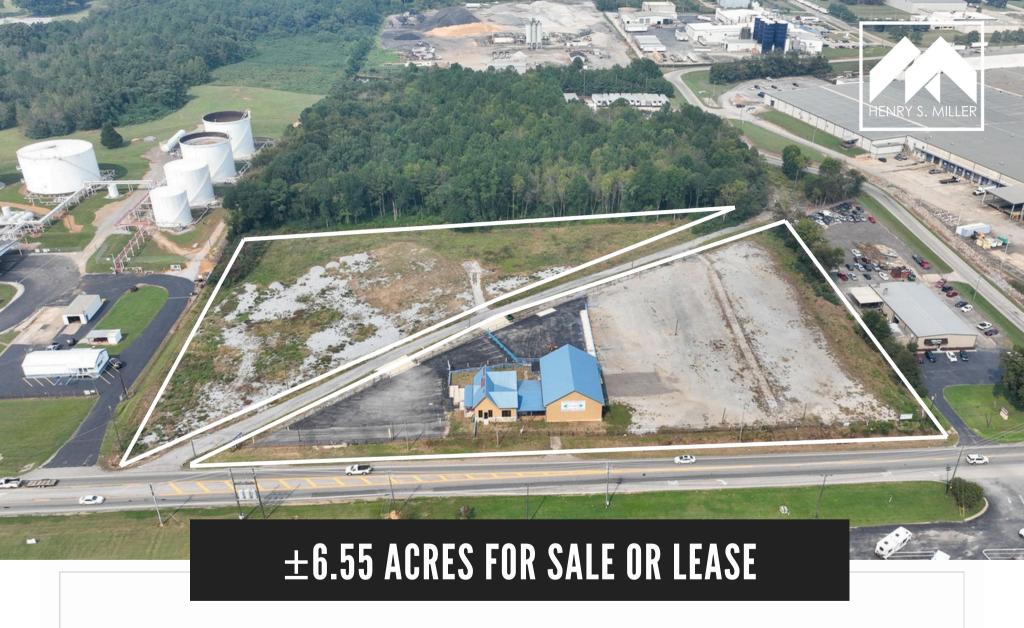

32 & 65 BOBO LANE ANNISTON, ALABAMA

## **PROPERTY** HIGHLIGHTS 32 Bobo Lane

Turn Key Ready

Existing Show room Paved & Gated Lot County Land

Zoning: Unzoned/County Land (Proposed Use: Light Industrial, Distribution, Truck Parking/Self Storage, RV Dealership, Car Dealership, Office, Retail. Hotel. Gas Station

## **PROPERTY** HIGHLIGHTS 65 Bobo Lane

Gravel Lot & Graded

Access to I-20

County Land

1 Hour / 64 Miles From Birmingham Alabama 1 Hour 20 Minutes / 84 miles to Atlanta, Ga

JACOB STOVER
ASSOCIATE | LAND & INVESTMENTS
(972) 419-4079 DIRECT
(443) 695-0102 MOBILE
JSTOVER@HENRYSMILLER.COM