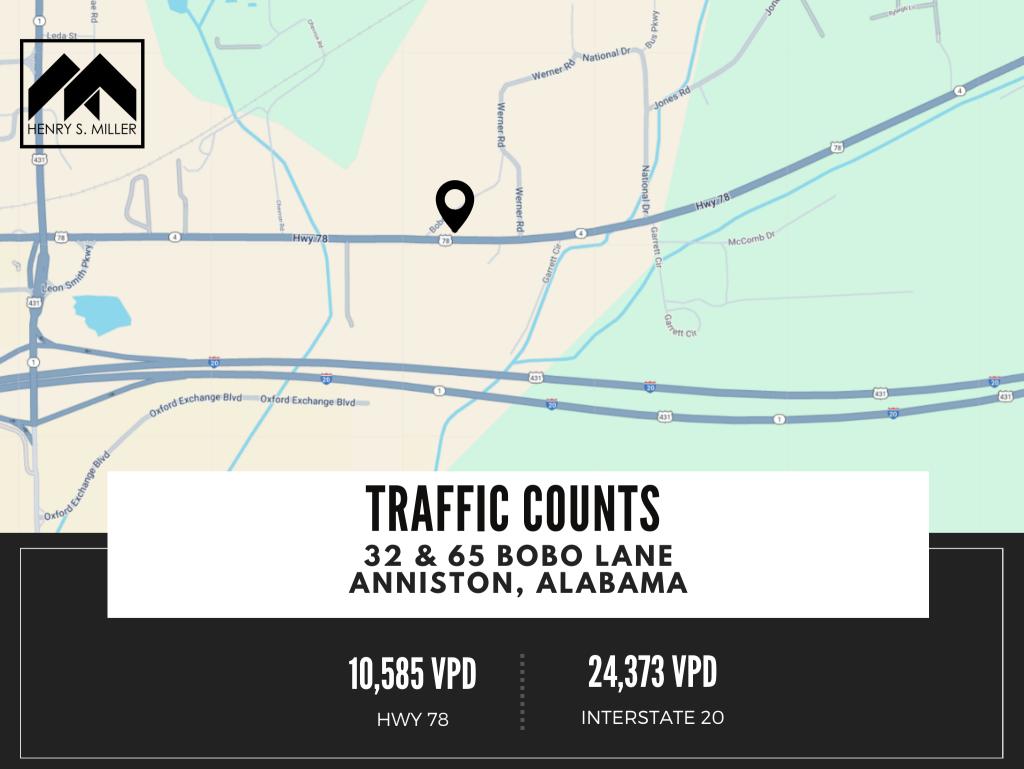

32 & 65 BOBO LANE ANNISTON, ALABAMA

Access to I-20

64 Miles From Birmingham Alabama 84 miles to Atlanta Ga

## **PROPERTY** HIGHLIGHTS 65 Bobo Lane

Gravel Lot & Graded

Access to I-20

County Land

1 Hour / 64 Miles From Birmingham Alabama 1 Hour 20 Minutes / 84 miles to Atlanta, Ga

JACOB STOVER
ASSOCIATE | LAND & INVESTMENTS
(972) 419-4079 DIRECT
(443) 695-0102 MOBILE
JSTOVER@HENRYSMILLER.COM