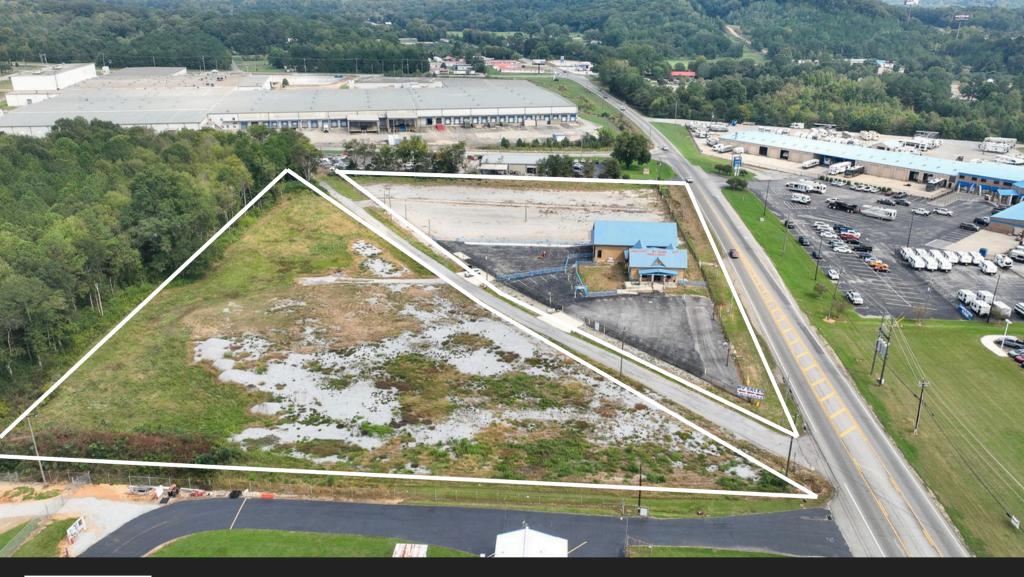

32 & 65 BOBO LANE ANNISTON, ALABAMA

## **PROPERTY** HIGHLIGHTS 65 Bobo Lane

Gravel Lot & Graded

Access to I-20

County Land

1 Hour / 64 Miles From Birmingham Alabama 1 Hour 20 Minutes / 84 miles to Atlanta, Ga

JACOB STOVER
ASSOCIATE | LAND & INVESTMENTS
(972) 419-4079 DIRECT
(443) 695-0102 MOBILE
JSTOVER@HENRYSMILLER.COM