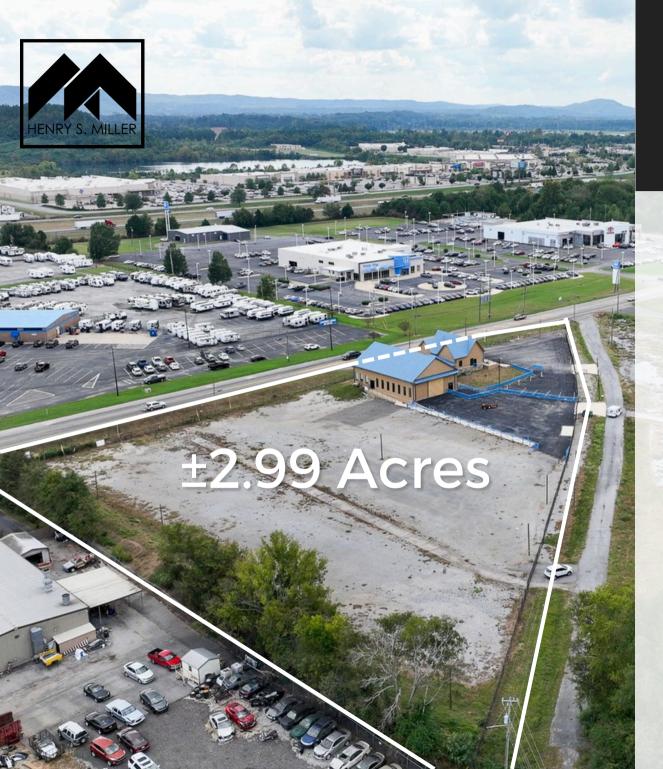

32 & 65 BOBO LANE ANNISTON, ALABAMA

## **PROPERTY** HIGHLIGHTS 32 Bobo Lane

Turn Key Ready

Existing Show room Paved & Gated Lot County Land

Zoning: Unzoned/County Land (Proposed Use: Light Industrial, Distribution, Truck Parking/Self Storage, RV Dealership, Car Dealership, Office, Retail. Hotel. Gas Station