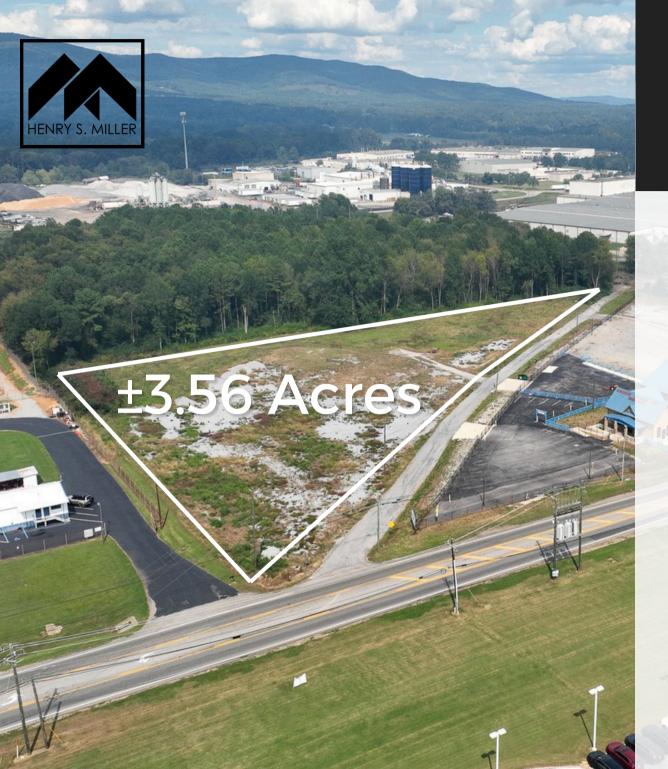

32 & 65 BOBO LANE ANNISTON, ALABAMA

## **PROPERTY** HIGHLIGHTS 32 Bobo Lane

Turn Key Ready

Existing Show room Paved & Gated Lot County Land

Zoning: Unzoned/County Land (Proposed Use: Light Industrial, Distribution, Truck Parking/Self Storage, RV Dealership, Car Dealership, Office, Retail. Hotel. Gas Station

Access to I-20

64 Miles From Birmingham Alabama 84 miles to Atlanta Ga